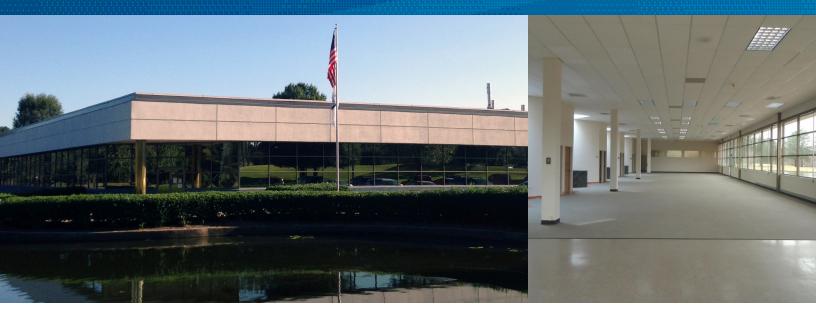

## One Science Court > Office Space

#### Convenient location:

- > Near the intersection of I-77 and Farrow Road
- > Quick access to downtown Columbia
- > Easy access to I-77, Hwy 277 and I-20

## **Property Description**

- > ±8.189 RSF available
- > Private entrance with signage
- > High quality office space
- > \$14.50/SF; Full Service
- > Parking ratio: ± 5:1,000 RSF
- > Attractive park-like campus setting