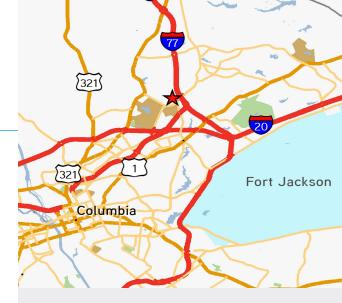

#### Convenient location:

- > Near the intersection of I-77 and Farrow Road
- > Quick access to downtown Columbia
- > Easy access to I-77, Hwy 277 and I-20