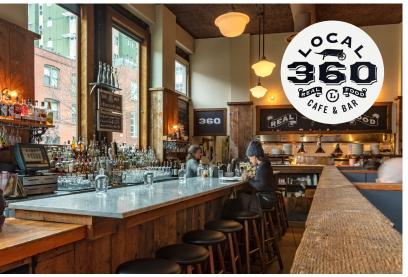

## PROPERTY FEATURES

- Home to Local 360, an on-site, sustainable restaurant renowned for its fresh ingredients that are sourced within a 360 mile radius of Seattle.
- Just 3 blocks from the waterfront/new waterfront park and Regrade Park; and will benefit from the upcoming Bell Street Park expansion that is part of the Waterfront Seattle renovation.
- Easy walking distance to downtown Seattle, South Lake Union, and Lower Queen Anne; and less than a half mile from the SLU Streetcar and Westlake Center bus and Link light rail tunnel.