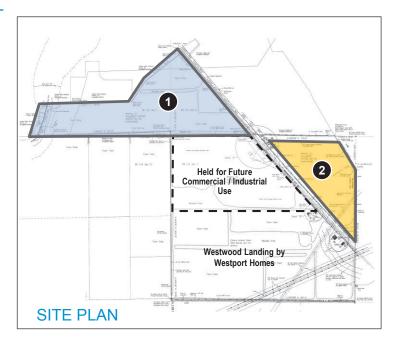

## Property Highlights

- > 2 parcels for sale totaling ± 85 acres:
  - Parcel 1: ± 53 acres; zoned I-1, AG
  - Parcel 2: ± 32 acres: zoned I-1
- > Adjacent to I-65 at SR 334/Zionsville interchange
- Desirable location right off I-65, on major Indianapolis/Chicago corridor
- > Zoning/Planning Town of Whitestown
- > Located across the interstate from Anson, a 1,700-acre mixed-use development
- > Easy access to downtown Indianapolis and Indianapolis International Airport
- Nearby diverse area amenities: retail, restaurants, banking, health services
- Existing and affordable workforce is well suited to support new and growing businesses