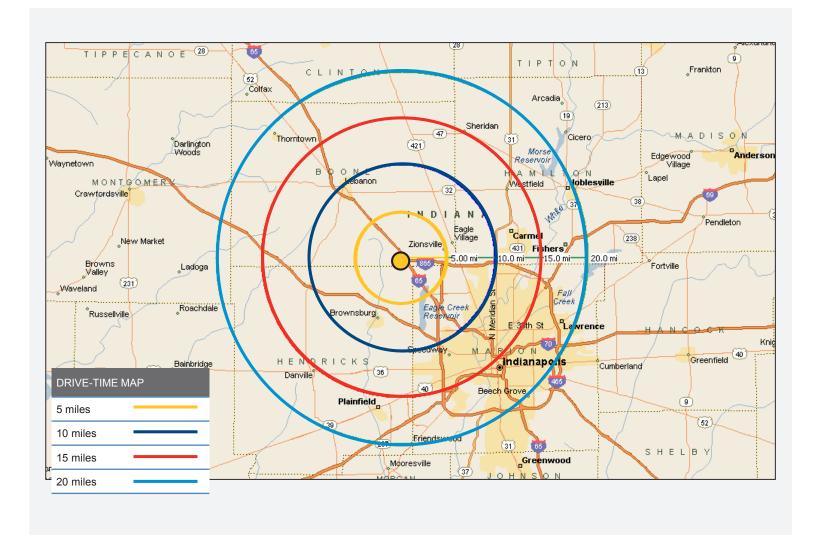

## Property Highlights

- > 2 parcels for sale totaling ± 85 acres:
  - Parcel 1: ± 53 acres; zoned I-1, AG
  - Parcel 2: ± 32 acres: zoned I-1
- > Adjacent to I-65 at SR 334/Zionsville interchange
- Desirable location right off I-65, on major Indianapolis/Chicago corridor
- > Zoning/Planning Town of Whitestown
- > Located across the interstate from Anson, a 1,700-acre mixed-use development
- > Easy access to downtown Indianapolis and Indianapolis International Airport
- Nearby diverse area amenities: retail, restaurants, banking, health services
- Existing and affordable workforce is well suited to support new and growing businesses