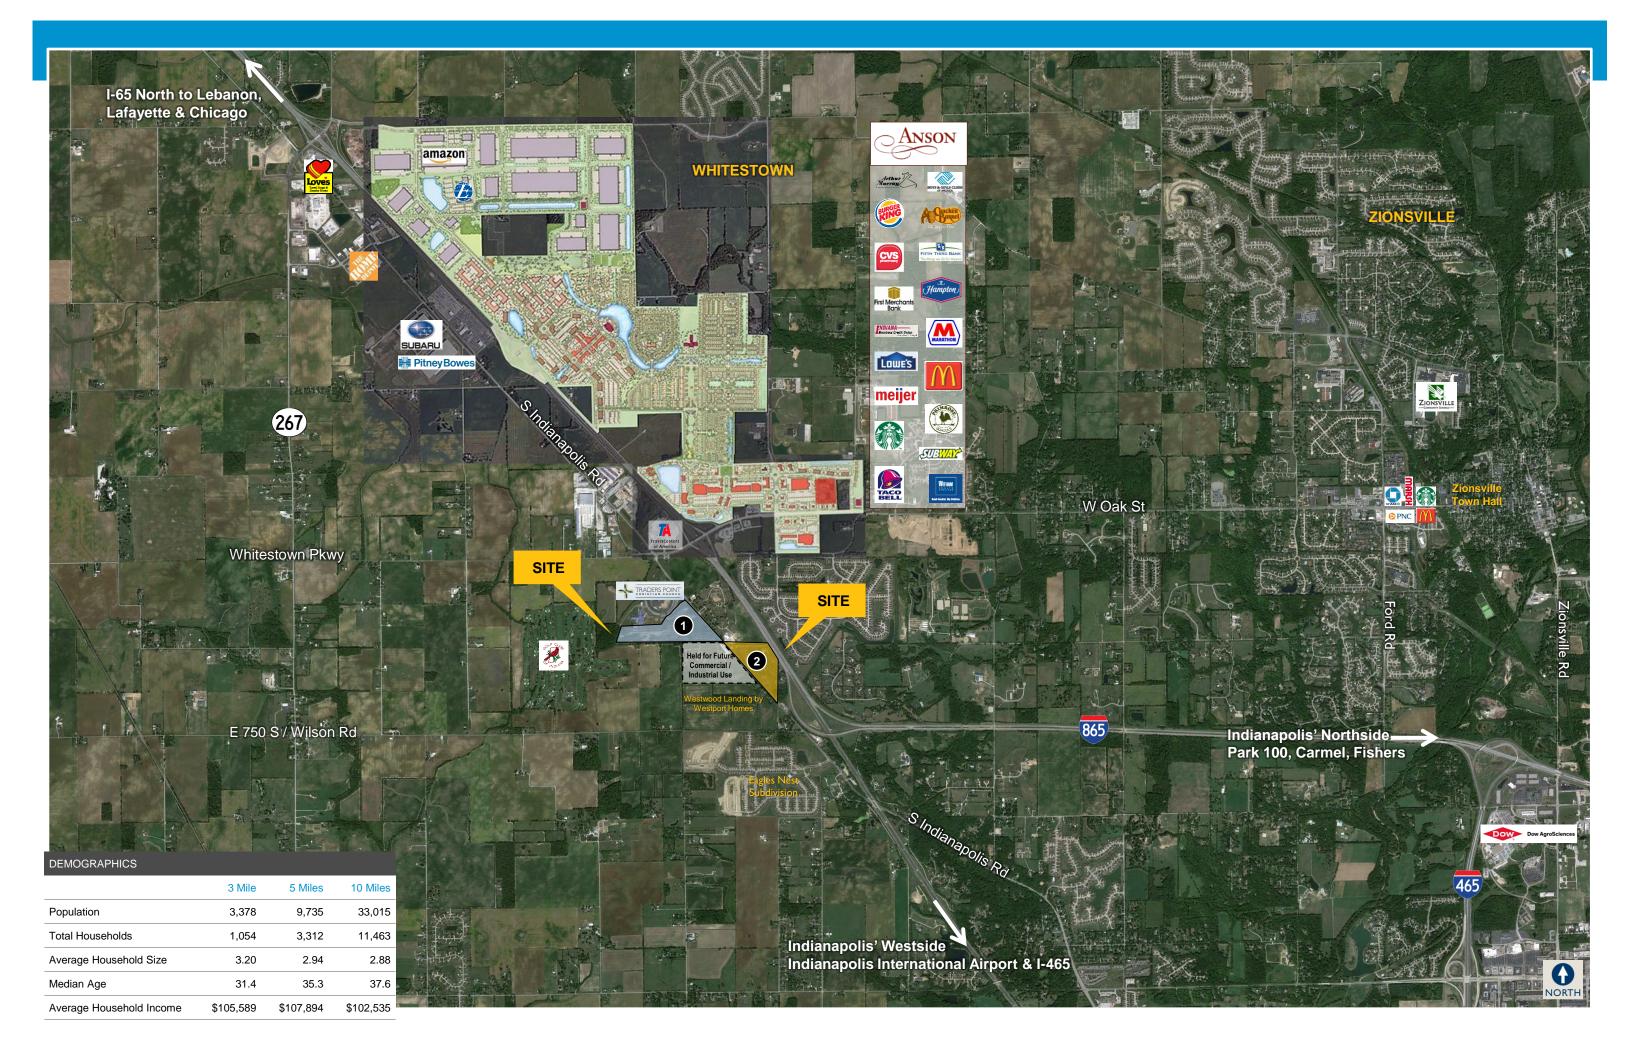

## Property Highlights

- > 2 parcels for sale totaling ± 85 acres:
  - Parcel 1: ± 53 acres; zoned I-1, AG
  - Parcel 2: ± 32 acres: zoned I-1
- > Adjacent to I-65 at SR 334/Zionsville interchange
- Desirable location right off I-65, on major Indianapolis/Chicago corridor
- > Zoning/Planning Town of Whitestown
- > Located across the interstate from Anson, a 1,700-acre mixed-use development
- > Easy access to downtown Indianapolis and Indianapolis International Airport
- Nearby diverse area amenities: retail, restaurants, banking, health services
- Existing and affordable workforce is well suited to support new and growing businesses