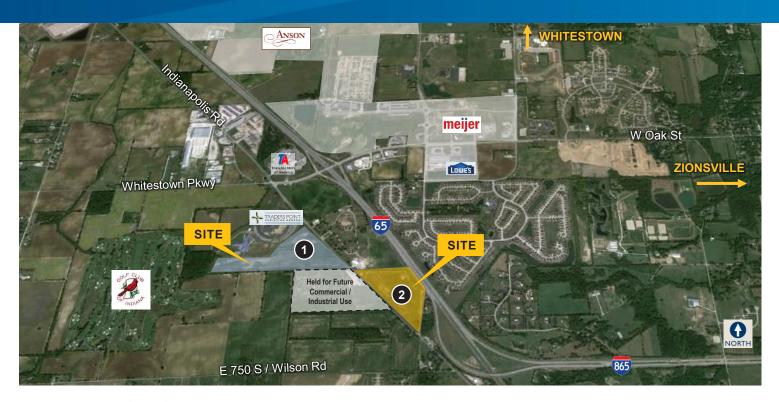

## Property Highlights

- > 2 parcels for sale totaling ± 85 acres:
  - Parcel 1: ± 53 acres; zoned I-1, AG
  - Parcel 2: ± 32 acres: zoned I-1
- > Adjacent to I-65 at SR 334/Zionsville interchange
- Desirable location right off I-65, on major Indianapolis/Chicago corridor
- > Zoning/Planning Town of Whitestown
- > Located across the interstate from Anson, a 1,700-acre mixed-use development
- > Easy access to downtown Indianapolis and Indianapolis International Airport
- Nearby diverse area amenities: retail, restaurants, banking, health services
- Existing and affordable workforce is well suited to support new and growing businesses