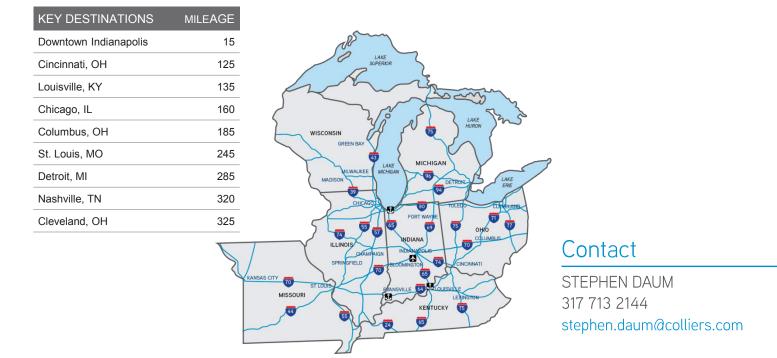

## Property Highlights

- > 2 parcels for sale totaling ± 85 acres:
  - Parcel 1: ± 53 acres; zoned I-1, AG
  - Parcel 2: ± 32 acres: zoned I-1
- > Adjacent to I-65 at SR 334/Zionsville interchange
- Desirable location right off I-65, on major Indianapolis/Chicago corridor
- > Zoning/Planning Town of Whitestown
- > Located across the interstate from Anson, a 1,700-acre mixed-use development
- > Easy access to downtown Indianapolis and Indianapolis International Airport
- Nearby diverse area amenities: retail, restaurants, banking, health services
- Existing and affordable workforce is well suited to support new and growing businesses