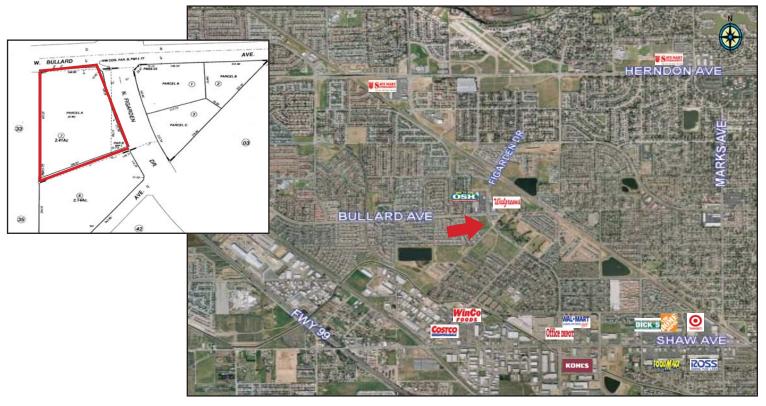

#### Property Profile

> Location: Southwest corner of Bullard Avenue and Figarden Drive, Fresno, CA.

> New Zoning: CC-Community Commercial, City of Fresno

| > Area Demographics: |          | <u>Population</u> | Avg. HH Income | <u>Households</u> |
|----------------------|----------|-------------------|----------------|-------------------|
|                      | 1 Mile:  | 20,655            | \$72,385       | 7,555             |
|                      | 2 Miles: | 57,135            | \$85,226       | 20,123            |
|                      | 3 Miles: | 98,690            | \$85,306       | 34,098            |
|                      | 4 Miles: | 147,580           | \$78,672       | 50,670            |
|                      | 5 Miles: | 198 155           | \$73.536       | 69.325            |

> Traffic Exposure: Figarden Dr.: 55,114 cars per day

Bullard Ave.: 9,201 cars per day

> Lease Rate: Negotiable - Ground Lease or Build-to-Suit, All or Part.

(Will consider \$1,695,000 for the entire 2.41 acres.)