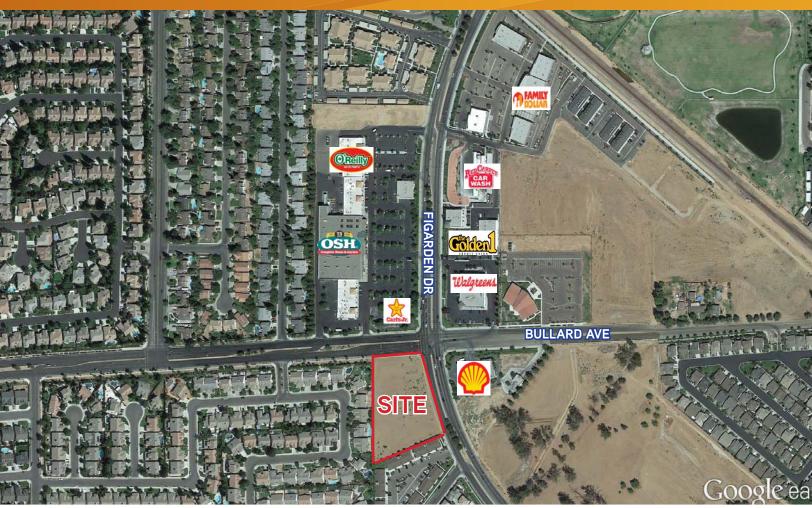

LAND FOR SALE OR LEASE > RETAIL SITE

# SWC Bullard Ave. & Figarden Dr.

FRESNO, CALIFORNIA

### 2.41 Acre Site

- Ideal for Retail, Office and Services
- Pads Available for Drive-Thru.
- High Traffic Area.
- New Housing Growth Area.
- Busy Signalized Intersection.
- Flexible Layouts.

### **NEW COMMERCIAL ZONING!**