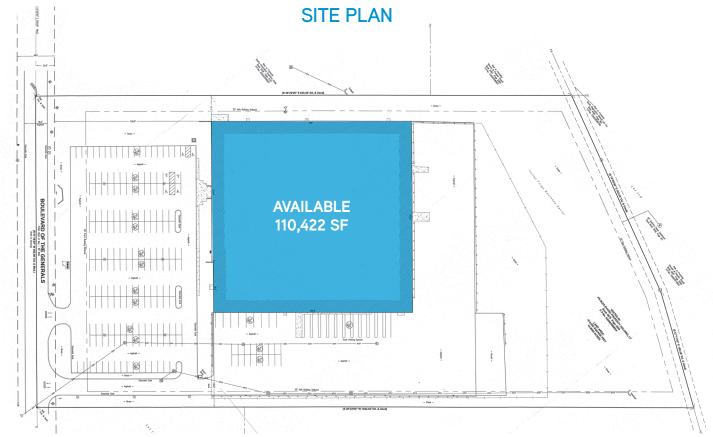

# **AVAILABLE** 110,422+/- SF Premier Industrial Facility

2455 BOULEVARD OF THE GENERALS, VALLEY FORGE BUSINESS CENTER NORRISTOWN, MONTGOMERY COUNTY, PA

# **Property Features**

- > 110,422+/- SF on 10.9+/- Acres
- > Ideal for global or regional HQ facility
- > 26,000 +/- SF two-story office space
- > Fully sprinklered
- > 24' ceiling height
- > 12 tailgate loading docks, 8 van height loading docks, 2 drive-in doors
- > Primary electrical service

- > T-5 lighting
- > Paved parking for over 200 vehicles
- > Flexible zoning: permitted uses include warehousing/ distribution, light manufacturing, assembly, R&D, institutional use
- > Outside storage permitted
- > Institutional management/ownership
- > Outstanding location offers convenient access to entire Metro Philadelphia and Eastern Seaboard