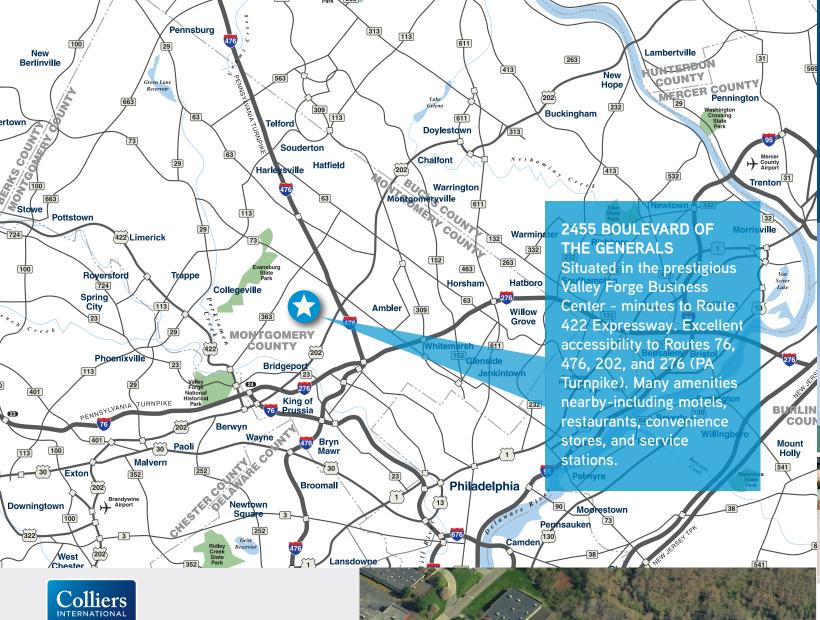

# **AVAILABLE** 110,422+/- SF Premier Industrial Facility

2455 BOULEVARD OF THE GENERALS, VALLEY FORGE BUSINESS CENTER NORRISTOWN, MONTGOMERY COUNTY, PA