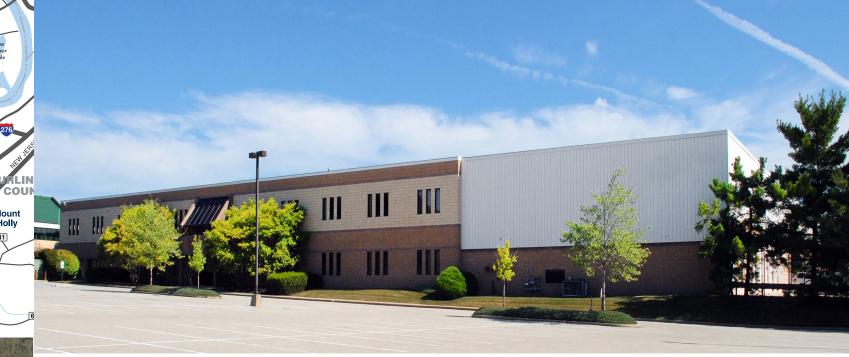

# **Property Features**

- > 110,422+/- SF on 10.9+/- Acres
- > Ideal for global or regional HQ facility
- > 26,000 +/- SF two-story office space
- > Fully sprinklered
- > 24' ceiling height
- > 12 tailgate loading docks, 8 van height loading docks, 2 drive-in doors
- > Primary electrical service

- > T-5 lighting
- > Paved parking for over 200 vehicles
- > Flexible zoning: permitted uses include warehousing/ distribution, light manufacturing, assembly, R&D, institutional use
- > Outside storage permitted
- > Institutional management/ownership
- > Outstanding location offers convenient access to entire Metro Philadelphia and Eastern Seaboard