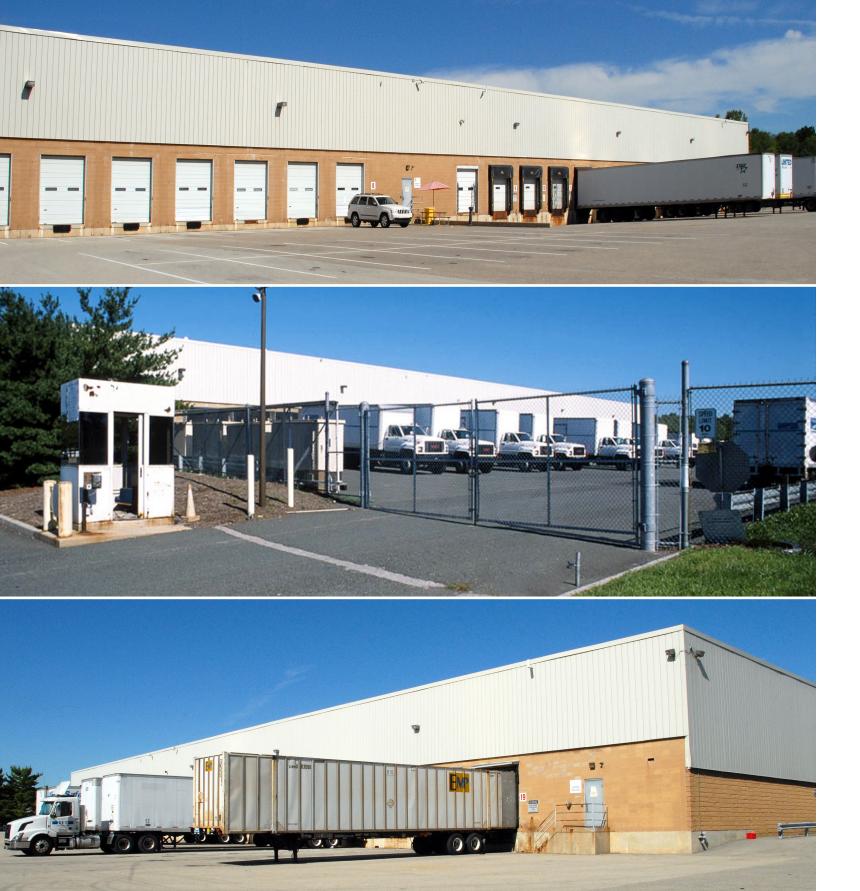

# **Property Features**

- > 110,422+/- SF on 10.9+/- Acres
- > Ideal for global or regional HQ facility
- > 26,000 +/- SF two-story office space
- > Fully sprinklered
- > 24' ceiling height
- > 12 tailgate loading docks, 8 van height loading docks, 2 drive-in doors
- > Primary electrical service

- > T-5 lighting
- > Paved parking for over 200 vehicles
- > Flexible zoning: permitted uses include warehousing/ distribution, light manufacturing, assembly, R&D, institutional use
- > Outside storage permitted
- > Institutional management/ownership
- > Outstanding location offers convenient access to entire Metro Philadelphia and Eastern Seaboard