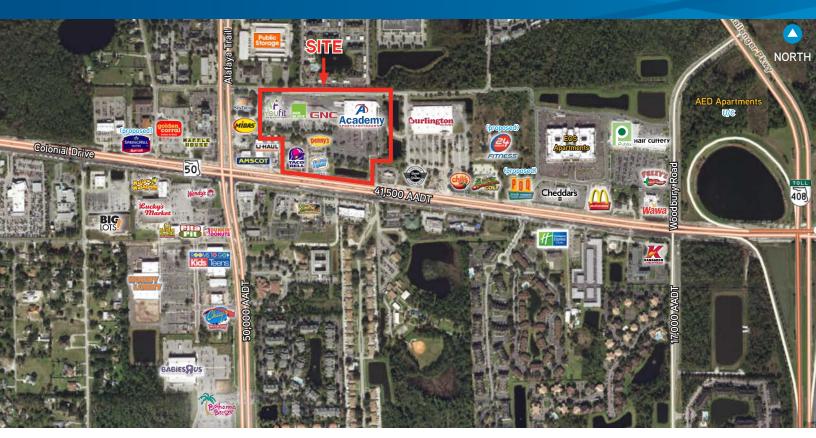

ALAFAYA COMMONS
11792-11970 E. Colonial Dr.
Orlando, FL 32826

## **Property Highlights**

- > 1,200-5,735 SF available for lease in the 130,811 SF shopping center.
- > Join Academy Sports, YouFit, GNC and Taco Bell.
- > 1 mile north of Waterford Lakes Town Center.
- > In close proximity to SR 408 (1 mile).
- > Located less than 3 miles from the University of Central Florida, the largest university in the country with more than 64,000 students.