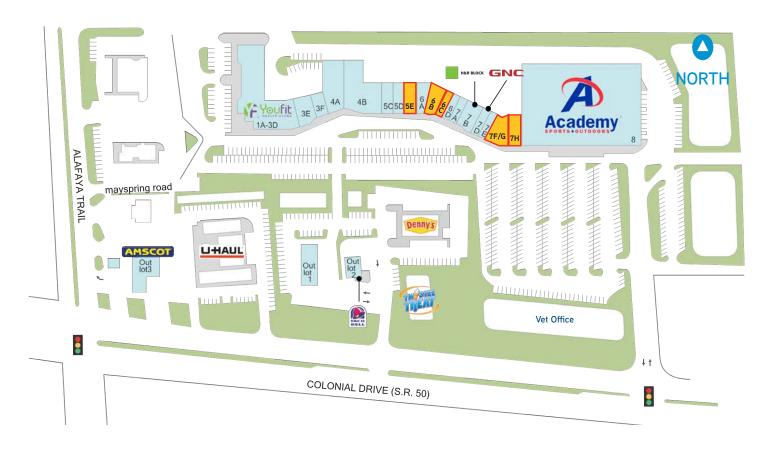

## Site Plan

| ALAFAYA COMMONS |                               |           |  |  |
|-----------------|-------------------------------|-----------|--|--|
| Retail Unit     | Tenant                        | Size (SF) |  |  |
| 1A-3D           | Youfit                        | 17,011    |  |  |
| 3E              | Goodfellas Pizzeria           | 2,942     |  |  |
| 3F              | Junior Colombian Burger       | 1,858     |  |  |
| 4A              | Orange County Health & Family | 6,000     |  |  |
| 4B              | Sunset Christian Prep         | 7,800     |  |  |
| 5C              | Siam Garden Thai              | 2,031     |  |  |
| 5D              | Preferred Hearing Centers     | 989       |  |  |
| 5E              | AVAILABLE                     | 2,580     |  |  |
| 6A              | FX Nail Salon                 | 1,942     |  |  |
| 6B              | AVAILABLE                     | 1,892     |  |  |
| 6C              | AVAILABLE                     | 1,200     |  |  |

|             | ALAFAYA COMMONS  |           |
|-------------|------------------|-----------|
| Retail Unit | Tenant           | Size (SF) |
| 6D          | Stop Barber Shop | 1,182     |
| 7A          | Re/Max           | 1,200     |
| 7B          | H&R Block        | 2,550     |
| 7D          | GNC              | 1,400     |
| 7E          | Advance America  | 1,400     |
| 7F/G        | AVAILABLE        | 2,958     |
| 7H          | AVAILABLE        | 2,777     |
| 8           | Academy Sports   | 62,952    |
| Out Lot 1   | Chuan Lu Garden  | 2,400     |
| Out Lot 2   | Taco Bell        | 2,547     |
| Out Lot 3   | Amscot           | 3,200     |