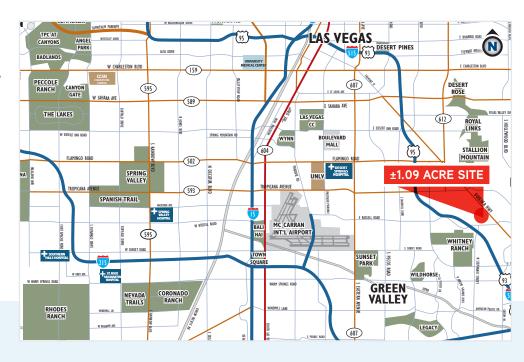

### ±1.09 ACRES VACANT INDUSTRIAL LAND

5480 STEPHANIE STREET, LAS VEGAS, NEVADA 89122

THIS IS A PERFECT SITE FOR NEW INDUSTRIAL OWNER/USER DEVELOPMENT OR AS AN INCOME GENERATING INVESTMENT. IT IS AN APPROXIMATE ±1.09 ACRE INDUSTRIAL ZONED (CLARK COUNTY M-1) SITE, LOCATED ON STEPHANIE STREET, JUST NORTH OF RUSSELL ROAD AND 1.5 MILES NORTH OF THE GALLERIA MALL.