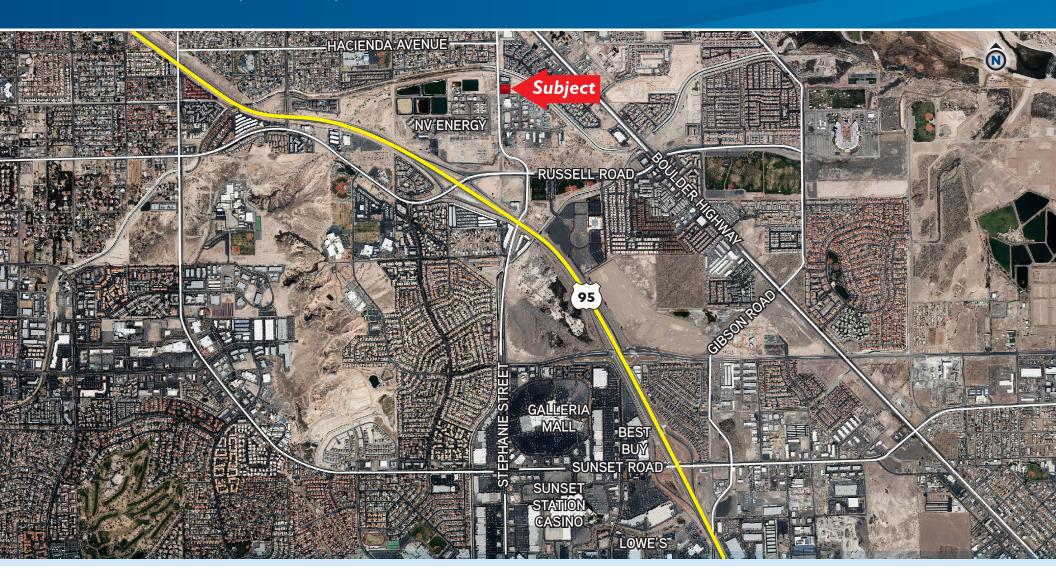

### ±1.09 ACRES VACANT INDUSTRIAL LAND

5480 STEPHANIE STREET, LAS VEGAS, NEVADA 89122

THIS IS A PERFECT SITE FOR NEW INDUSTRIAL OWNER/USER DEVELOPMENT OR AS AN INCOME GENERATING INVESTMENT. IT IS AN APPROXIMATE ±1.09 ACRE INDUSTRIAL ZONED (CLARK COUNTY M-1) SITE, LOCATED ON STEPHANIE STREET, JUST NORTH OF RUSSELL ROAD AND 1.5 MILES NORTH OF THE GALLERIA MALL.

THE PROPERTY OFFERS EASY ACCESS TO THE US 95/I-515 FREEWAY INTERCHANGE VIA RUSSELL ROAD AND IS LOCATED JUST WEST OF BOULDER HIGHWAY. IT IS ADJACENT TO THE NEW STEPHANIE INDUSTRIAL PARK PROJECT, WHICH IS CURRENTLY UNDER DEVELOPMENT.