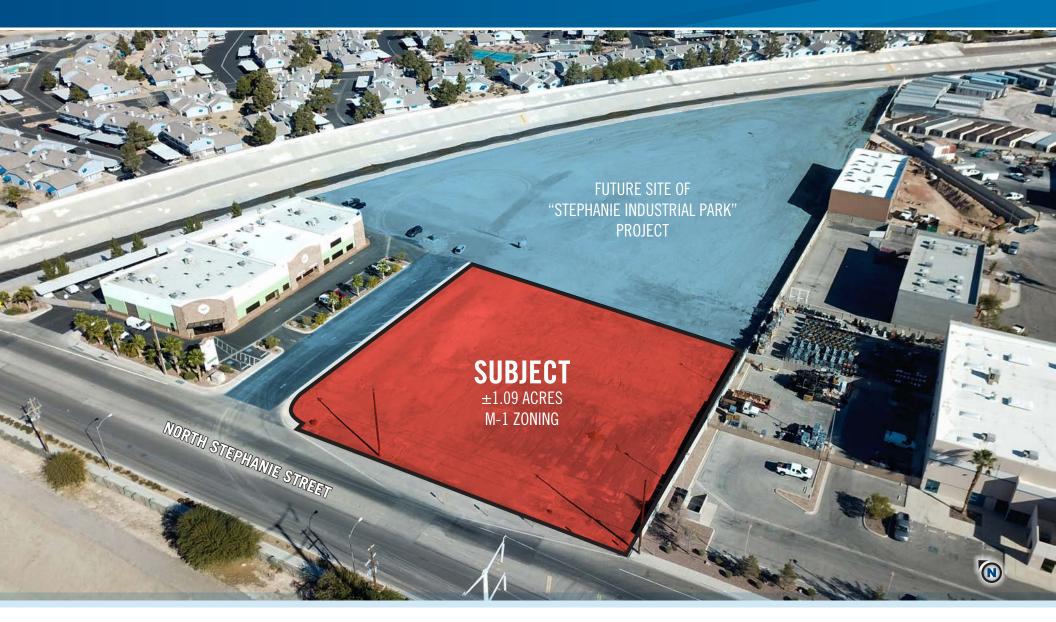

### ±1.09 ACRES VACANT INDUSTRIAL LAND

5480 STEPHANIE STREET, LAS VEGAS, NEVADA 89122

THIS IS A PERFECT SITE FOR NEW INDUSTRIAL OWNER/USER DEVELOPMENT OR AS AN INCOME GENERATING INVESTMENT. IT IS AN APPROXIMATE ±1.09 ACRE INDUSTRIAL ZONED (CLARK COUNTY M-1) SITE, LOCATED ON STEPHANIE STREET, JUST NORTH OF RUSSELL ROAD AND 1.5 MILES NORTH OF THE GALLERIA MALL.

THE PROPERTY OFFERS EASY ACCESS TO THE US 95/I-515 FREEWAY INTERCHANGE VIA RUSSELL ROAD AND IS LOCATED JUST WEST OF BOULDER HIGHWAY. IT IS ADJACENT TO THE NEW STEPHANIE INDUSTRIAL PARK PROJECT, WHICH IS CURRENTLY UNDER DEVELOPMENT.

### PROPERTY HIGHLIGHTS

- <u>+</u>1.09 Acre Site
- Light Industrial (M-1), Clark County Zoning
- Potential, Industrial, Commercial

- Leased until December 31, 2020
- Annual Income of \$35.112
- APN: 161-27-305-002