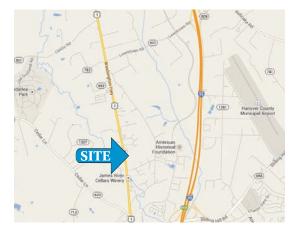

## 11023 Washington Highway

GLEN ALLEN, VIRGINIA 23059

Roughly 9,100 SF of office space available on the 2nd floor for lease or can be subdivided at roughly 4,000/5,000 SF on either side. The property is located on Route 1 in Hanover right past the Atlee/Elmont exit and across the street from James River Winery. We are asking \$8.00/SF net of utilities.