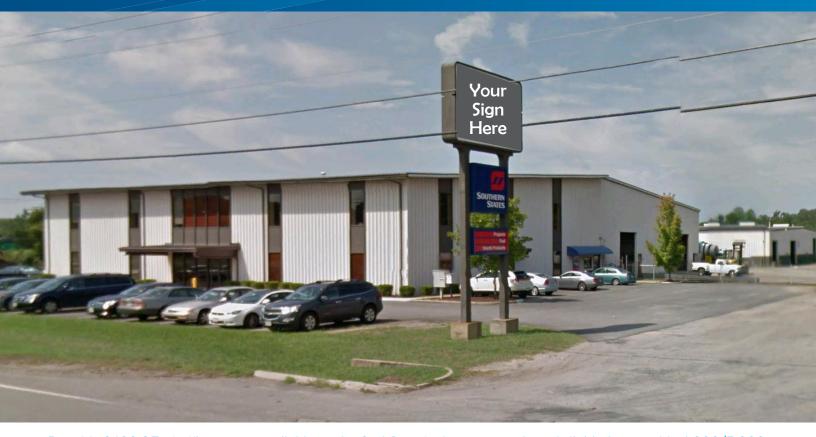

## 11023 Washington Highway

GLEN ALLEN, VIRGINIA 23059

Roughly 9,100 SF of office space available on the 2nd floor for lease or can be subdivided at roughly 4,000/5,000 SF on either side. The property is located on Route 1 in Hanover right past the Atlee/Elmont exit and across the street from James River Winery. We are asking \$8.00/SF net of utilities.

## **Property Features**

- > 4,000-9,100 SF of office space available on 2nd floor
- > 1.8 miles to I-95
- > Great signage available on Route 1
- > 1± acre of truck/yard storage available
- > Zoned M-2
- > Lease Rate: \$8.00/SF, net of utilities