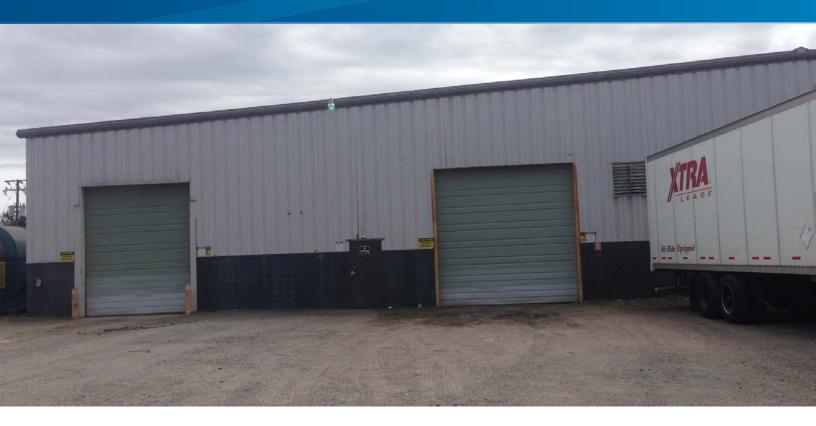

## **Property Features**

- > 4,900 SF of pure warehouse (no office space)
- > 1 drive-thru door
- > 20'+ ceilings
- > 1.8 miles to I-95
- > Great signage available on Route 1
- > Yard storage available
- > Zoned M-2
- > Lease Rate: \$6.50/SF, Industrial Gross (tenant pays own utilities)