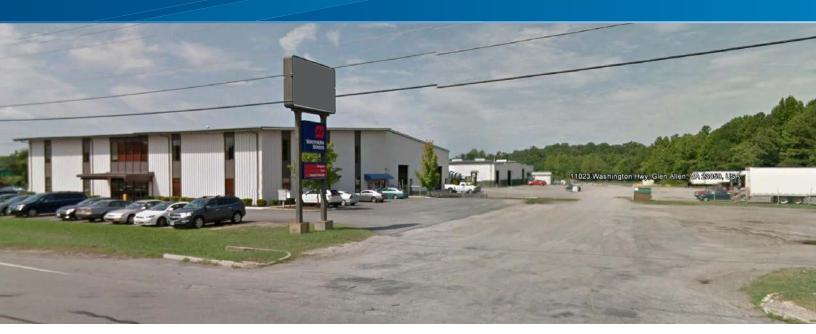

## 11023 Washington Highway

GLEN ALLEN, VIRGINIA 23059

The property is located on Route 1 in Hanover right past the Atlee/Elmont exit and across the street from James River Winery.