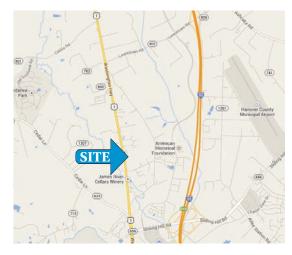

## 11023 Washington Highway

GLEN ALLEN, VIRGINIA 23059

The property is located on Route 1 in Hanover right past the Atlee/Elmont exit and across the street from James River Winery.