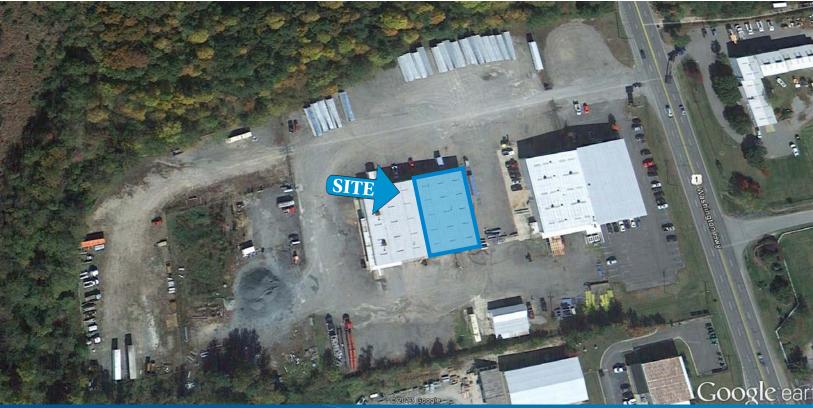

## **Property Features**

- > 4,900 SF of pure warehouse (no office space)
- > 1 drive-thru door
- > 20'+ ceilings
- > 1.8 miles to I-95
- > Great signage available on Route 1
- > Yard storage available
- > Zoned M-2
- > Lease Rate: \$6.50/SF, Industrial Gross (tenant pays own utilities)