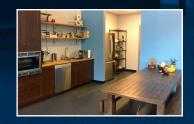

# Creative Flex Space with High Barrel Vault Ceiling & Glass Garage Door

- ±2.550 RSF
- Open floor plan with conference room, storage room, & restroom
- High-end kitchen appliances (Samsung refrigerator, Thermador microwave, Bosch dishwasher)
- Natural light from skylights
   & unique glass garage door
- · High barrel vault ceiling