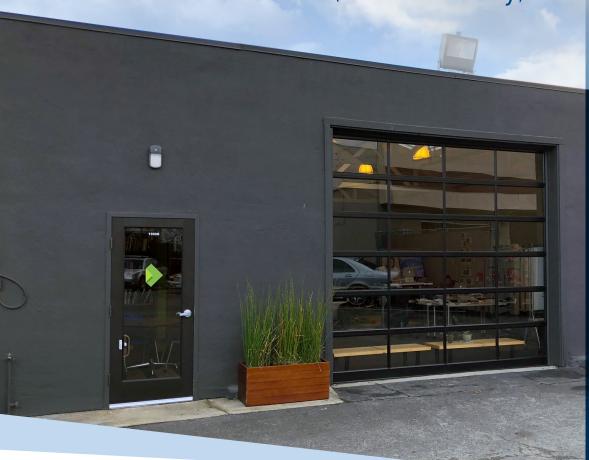

# FOR SUBLEASE | CREATIVE FLEX SPACE 1590-B Marshall Street | Redwood City, CA

# Creative Flex Space with High Barrel Vault Ceiling & Glass Garage Door

- ±2.550 RSF
- Open floor plan with conference room, storage room, & restroom
- High-end kitchen appliances (Samsung refrigerator, Thermador microwave, Bosch dishwasher)
- Natural light from skylights
   & unique glass garage door
- · High barrel vault ceiling

- · Recently renovated
- Eight (8) parking spots
- Easy access to US 101, SR 84 (Woodside Road) & the Caltrain Station
- Furniture negotiable
- Cox business cable internet available
- Updated HVAC
- LED: 11/30/2020