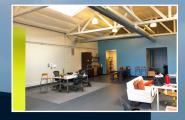

# Creative Flex Space with High Barrel Vault Ceiling & Glass Garage Door

- ±2.550 RSF
- Open floor plan with conference room, storage room, & restroom
- High-end kitchen appliances (Samsung refrigerator, Thermador microwave, Bosch dishwasher)
- Natural light from skylights
   & unique glass garage door
- · High barrel vault ceiling

- · Recently renovated
- Eight (8) parking spots
- Easy access to US 101, SR 84 (Woodside Road) & the Caltrain Station
- Furniture negotiable
- Cox business cable internet available
- Updated HVAC
- LED: 11/30/2020