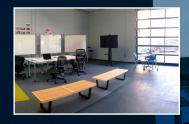

# Creative Flex Space with High Barrel Vault Ceiling & Glass Garage Door

- ±2.550 RSF
- Open floor plan with conference room, storage room, & restroom
- High-end kitchen appliances (Samsung refrigerator, Thermador microwave, Bosch dishwasher)
- Natural light from skylights
   & unique glass garage door
- · High barrel vault ceiling

- · Recently renovated
- Eight (8) parking spots
- Easy access to US 101, SR 84 (Woodside Road) & the Caltrain Station
- Furniture negotiable
- Cox business cable internet available
- Updated HVAC
- LED: 11/30/2020