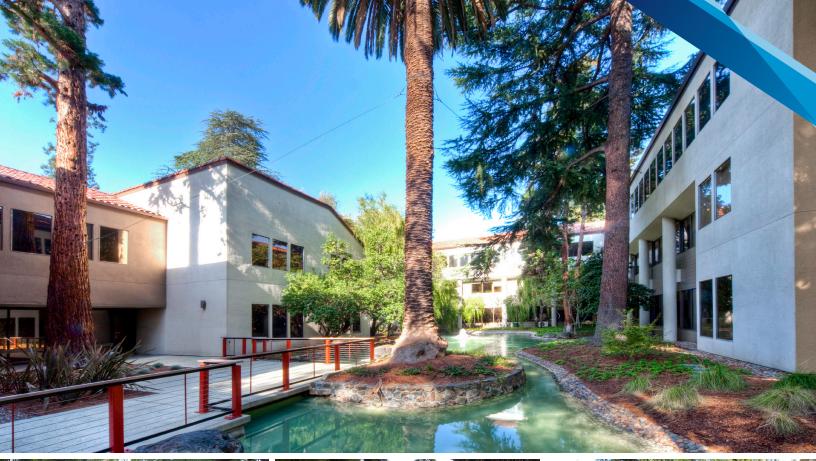

## **Property Information**

| Total Property SF | 150,000 SF                                   |
|-------------------|----------------------------------------------|
| Property Type     | Office                                       |
| Public Transit    | C.5 Miles to Diridon Station                 |
| Features          | Ponds, Rivers,<br>Waterfall and<br>Fountains |

## **Property Information**

| Total Property SF | 150,000 SF                                   |
|-------------------|----------------------------------------------|
| Property Type     | Office                                       |
| Public Transit    | < .5 Miles to<br>Diridon Station             |
| Features          | Ponds, Rivers,<br>Waterfall and<br>Fountains |