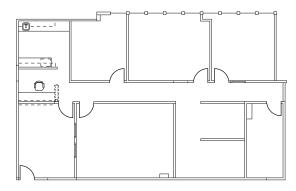

The Alameda

SUITE 200 | 3,969 SF



This document has been prepared by Colliers International for advertising and general information only. Colliers International makes no guarantees, representations or warranties of any kind, expressed or implied, regarding the information including, but not limited to, warranties of content, accuracy and reliability. Any interested party should undertake their own inquiries as to the accuracy of the information. Colliers International excludes unequivocally all inferred or implied terms, conditions and warranties arising out of this document and excludes all liability for loss and damages arising there from. This publication is the copyrighted property of Colliers International and/or its licensor(s). ©2018. All rights reserved.

SUITE 330 | 2,286 SF



Colliers International 450 West Santa Clara Street San Jose, CA 95113 P: +1 408 282 3800 www.colliers.com



Accelerating success

## 1570 The Alameda

SUITE 224 | 618 SF



#### SUITE 312 | 1,503 SF



### SUITE 316 | 2,128 SF



## **Property Information**

| Total Property SF | 150,000 SF                                   |
|-------------------|----------------------------------------------|
| Property Type     | Office                                       |
| Public Transit    | < .5 Miles to<br>Diridon Station             |
| Features          | Ponds, Rivers,<br>Waterfall and<br>Fountains |

This document has been prepared by Colliers International for advertising and general information only. Colliers International makes no guarantees, representations or warranties of any kind, e