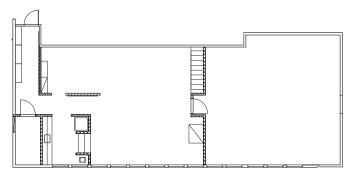

pressed or implied, regarding the information including, but not limited to, warranties of content, accuracy and reliability. Any interested party should undertake their own inquiries as to the accuracy of the information. Colliers International excludes unequivocally all inferred or implied terms, conditions and warranties arising out of this document and excludes all liability for loss and damages arising there from. This publication is the copyrighted property of Colliers International and/or its licensor(s). ©2018. All rights reserved.

SUITE 330 | 2,286 SF



Colliers International 450 West Santa Clara Street San Jose, CA 95113 P: +1 408 282 3800 www.colliers.com



Accelerating success

## 1570 The Alameda

SUITE 224 | 618 SF



#### SUITE 312 | 1,503 SF



### SUITE 316 | 2,128 SF



## **Property Information**

| Total Property SF | 150,000 SF                                   |
|-------------------|----------------------------------------------|
| Property Type     | Office                                       |
| Public Transit    | < .5 Miles to<br>Diridon Station             |
| Features          | Ponds, Rivers,<br>Waterfall and<br>Fountains |

This document has been prepared by Colliers International for advertising and general information only. Colliers International makes no guarantees, representations or warranties of any kind, expressed or implied, regarding the information including, but not limited to, warranties of content, accuracy and reliability. Any interested party should undertake their own inquiries as to the accuracy of the information. Collier