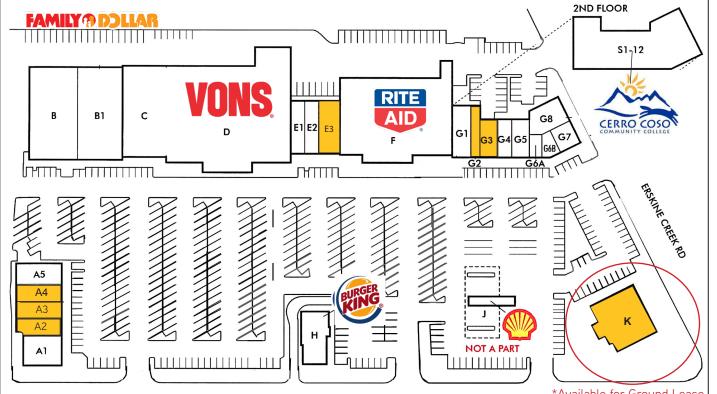

## FOR LEASE > RETAIL SPACE KERN VALLEY PLAZA SITE PLAN

#### LAKE ISABELLA BLVD

\*Available for Ground Lease

| SUITE | TENANT                  | SQ FT  | SUITE | TENANT           | SQ FT  | SUITE | TENANT             | SQ FT  |
|-------|-------------------------|--------|-------|------------------|--------|-------|--------------------|--------|
| A1    | KERN VALLEY PLAZA       | 2,990  | E2    | PATIENT SERVICES | 1,600  | G6B   | BANK OF AMERICA    | 640    |
| A2    | AVAILABLE               | 1,750  | E3    | AVAILABLE        | 2,400  | G7    | SMOKEHOUSE, INC    | 960    |
| A3    | AVAILABLE               | 1,750  | F     | RITE AID         | 21,305 | G8,S1 | CERRO COSO COLLEGE | 14,400 |
| A4    | AVAILABLE (REST. SPACE) | 1,750  | G1    | DMV              | 2,431  | Н     | BURGER KING (NAP)  | 3,300  |
| A5    | DENTAL OFFICE           | 2,100  | G2    | AVAILABLE        | 1,200  | J     | SHELL/INYO CRUDE   | NAP    |
| В     | HOME & FASHION          | 9,423  | G3    | AVAILABLE        | 1,200  | К     | AVAILABLE          | 7,582  |
| B1    | FAMILY DOLLAR           | 10,037 | G4    | MORTENSON INS.   | 1,200  | К     | GROUND LEASE       | 1 ACRE |
| C/D   | VONS                    | 40,046 | G5    | MEDIACOM         | 1,350  |       |                    |        |
| E1    | CJ'S HAIR SALON         | 1,575  | G6A   | EDWARD JONES     | 914    |       |                    |        |