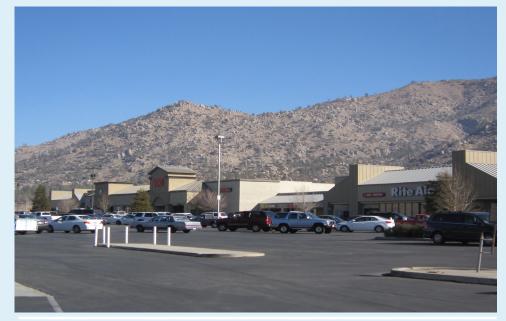

## FOR LEASE > RETAIL SPACE KERN VALLEY PLAZA SITE PLAN

#### LAKE ISABELLA BLVD

\*Available for Ground Lease

| SUITE | TENANT                  | SQ FT  | SUITE | TENANT           | SQ FT  | SUITE | TENANT             | SQ FT  |
|-------|-------------------------|--------|-------|------------------|--------|-------|--------------------|--------|
| A1    | KERN VALLEY PLAZA       | 2,990  | E2    | PATIENT SERVICES | 1,600  | G6B   | BANK OF AMERICA    | 640    |
| A2    | AVAILABLE               | 1,750  | E3    | AVAILABLE        | 2,400  | G7    | SMOKEHOUSE, INC    | 960    |
| A3    | AVAILABLE               | 1,750  | F     | RITE AID         | 21,305 | G8,S1 | CERRO COSO COLLEGE | 14,400 |
| A4    | AVAILABLE (REST. SPACE) | 1,750  | G1    | DMV              | 2,431  | Н     | BURGER KING (NAP)  | 3,300  |
| A5    | DENTAL OFFICE           | 2,100  | G2    | AVAILABLE        | 1,200  | J     | SHELL/INYO CRUDE   | NAP    |
| В     | HOME & FASHION          | 9,423  | G3    | AVAILABLE        | 1,200  | К     | AVAILABLE          | 7,582  |
| B1    | FAMILY DOLLAR           | 10,037 | G4    | MORTENSON INS.   | 1,200  | К     | GROUND LEASE       | 1 ACRE |
| C/D   | VONS                    | 40,046 | G5    | MEDIACOM         | 1,350  |       |                    |        |
| E1    | CJ'S HAIR SALON         | 1,575  | G6A   | EDWARD JONES     | 914    |       |                    |        |