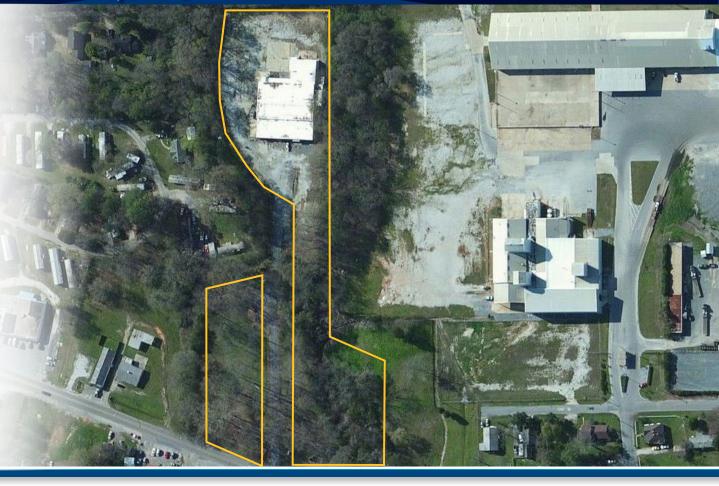

#### **OVERALL PROPERTY STATISTICS**

- >> Construction: concrete block; insulated metal panels
  - » Ceiling height: up to 18'6" clear
  - » Dock high doors: 5; seals & pit levelers
- >> Other:

>> Total Land: