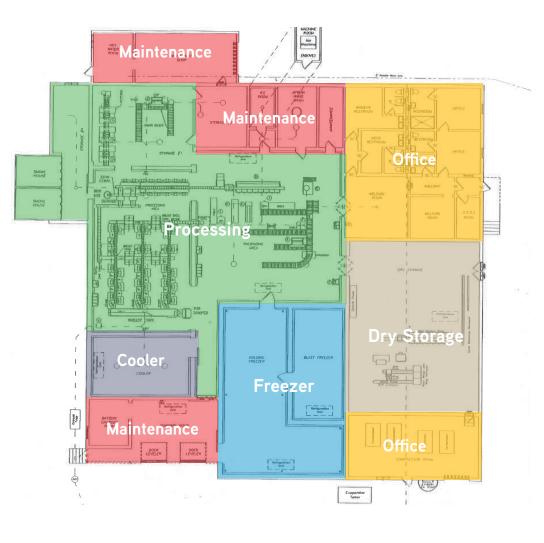

## **AVAILABLE STATISTICS**

➤ Total Available: ± 15,552 SF
 ➤ Freezer Area: ± 2,000 SF
 ➤ Cooler Area: ± 500 SF
 ➤ Cold Processing: ± 4,000 SF
 ➤ Dry Storage/Maint: ± 5,000 SF
 ➤ Office: ±2.016 SF

### **FLOOR PLAN**

Freezer

Cooler

Maintenance

Office

Processing & Storage

Dry Storage

<sup>\*</sup>measurements are approximate