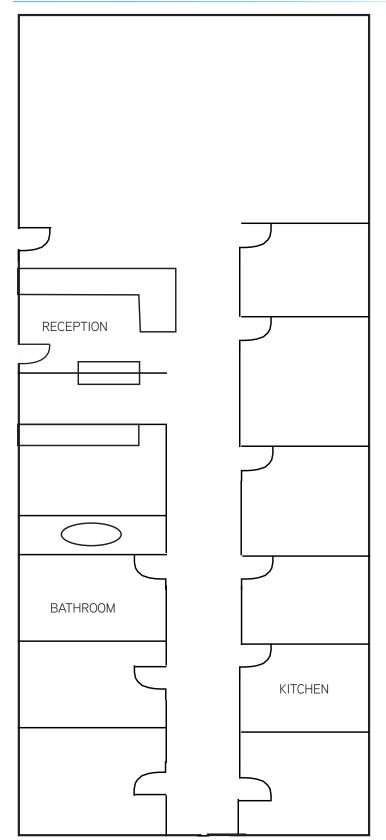

#### SPACE AVAILABLE

- > 1st Floor Direct Ground Floor Access
- Suite 100: Approx. 1,396 SF Net (1,615 SF Loaded)
- > 5 Exam Rooms/Offices
- > Doctors'/Professionals' Office (Small)
- > Lab/Lunch/Copy Area
- > Interior Restroom
- > Patient/Client Waiting Room with Receptionist/Office Area
- Hallway Restrooms Access for Patients/ Clients
- > File/Storage Room (Small)

#### FOR LEASE >> 1350 W. 6TH STREET

\* NOT TO SCALE

THACHER GOODWIN LICENSE NO. 01758949 310 321 1821 EL SEGUNDO, CA thacher.goodwin@colliers.com CARTER RUDNICK LICENSE NO. 01978170 310 321 1835 EL SEGUNDO, CA carter.rudnick@colliers.com