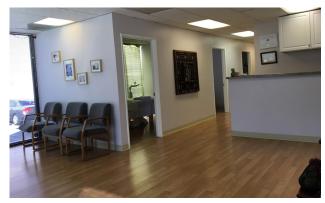

#### SPACE AVAILABLE

- > 1st Floor Direct Ground Floor Access
- Suite 100: Approx. 1,396 SF Net (1,615 SF Loaded)
- > 5 Exam Rooms/Offices
- > Doctors'/Professionals' Office (Small)
- > Lab/Lunch/Copy Area
- > Interior Restroom
- > Patient/Client Waiting Room with Receptionist/Office Area
- Hallway Restrooms Access for Patients/ Clients
- > File/Storage Room (Small)