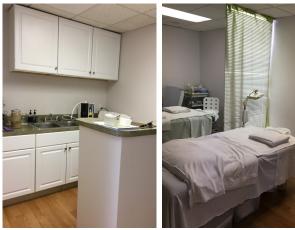

#### SPACE AVAILABLE

- > 1st Floor Direct Ground Floor Access
- Suite 100: Approx. 1,396 SF Net (1,615 SF Loaded)
- > 5 Exam Rooms/Offices
- > Doctors'/Professionals' Office (Small)
- > Lab/Lunch/Copy Area
- > Interior Restroom
- > Patient/Client Waiting Room with Receptionist/Office Area
- Hallway Restrooms Access for Patients/ Clients
- > File/Storage Room (Small)