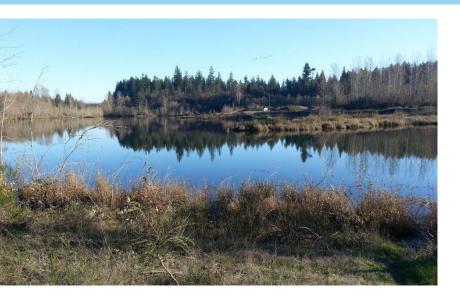

## 119 - 165 COLLINS RD :: TOLEDO, WA

- :: 61 acre lot
- :: Zoned: Mineral
- :: Site has trucking scales and job shack.
- :: Mining permits are all in place and valid today.
- :: Three million tons of quality material on site with several hundred tons already crushed, washed and in piles.
- :: 1,800 feet of frontage on Cowlitz river option for 5 great home sites or nice RV park after mining is complete
- :: Sale Price: \$950,000