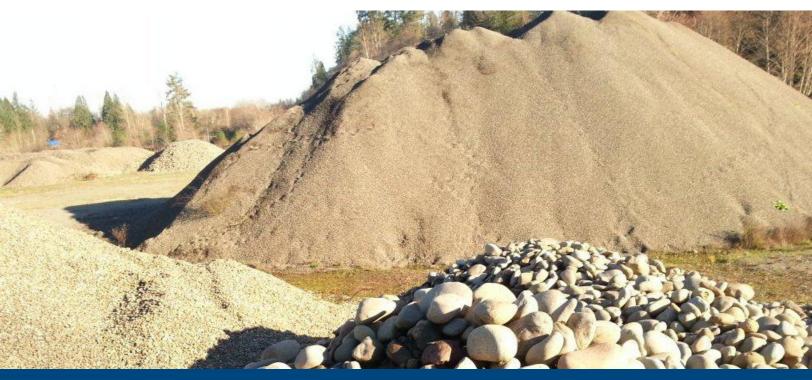

## 119 - 165 COLLINS RD :: TOLEDO, WA

- :: 61 acre lot
- :: Zoned: Mineral
- :: Site has trucking scales and job shack.
- :: Mining permits are all in place and valid today.
- :: Three million tons of quality material on site with several hundred tons already crushed, washed and in piles.
- :: 1,800 feet of frontage on Cowlitz river option for 5 great home sites or nice RV park after mining is complete
- :: Sale Price: \$950,000