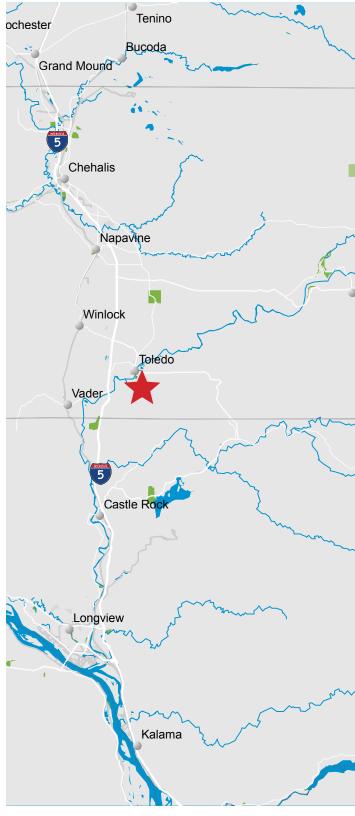

## TOLEDO GRAVEL PIT

## 119 - 165 COLLINS RD :: TOLEDO, WA

- :: 61 acre lot
- :: Zoned: Mineral
- :: Site has trucking scales and job shack.
- :: Mining permits are all in place and valid today.
- :: Three million tons of quality material on site with several hundred tons already crushed, washed and in piles.
- :: 1,800 feet of frontage on Cowlitz river option for 5 great home sites or nice RV park after mining is complete
- :: Sale Price: \$950,000