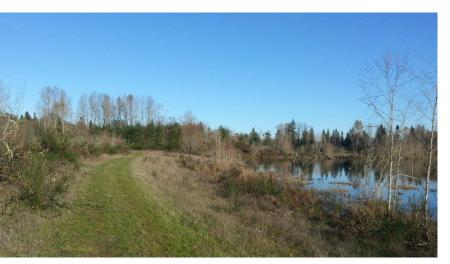

## 119 - 165 COLLINS RD :: TOLEDO, WA

- :: 61 acre lot
- :: Zoned: Mineral
- :: Site has trucking scales and job shack.
- :: Mining permits are all in place and valid today.
- :: Three million tons of quality material on site with several hundred tons already crushed, washed and in piles.
- :: 1,800 feet of frontage on Cowlitz river option for 5 great home sites or nice RV park after mining is complete
- :: Sale Price: \$950,000