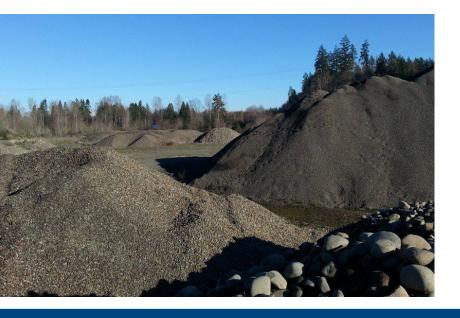

## 119 - 165 COLLINS RD :: TOLEDO, WA

- :: 61 acre lot
- :: Zoned: Mineral
- :: Site has trucking scales and job shack.
- :: Mining permits are all in place and valid today.
- :: Three million tons of quality material on site with several hundred tons already crushed, washed and in piles.
- :: 1,800 feet of frontage on Cowlitz river option for 5 great home sites or nice RV park after mining is complete
- :: Sale Price: \$950,000