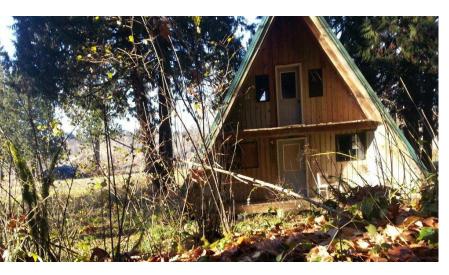

## 119 - 165 COLLINS RD :: TOLEDO, WA

- :: 61 acre lot
- :: Zoned: Mineral
- :: Site has trucking scales and job shack.
- :: Mining permits are all in place and valid today.
- :: Three million tons of quality material on site with several hundred tons already crushed, washed and in piles.
- :: 1,800 feet of frontage on Cowlitz river option for 5 great home sites or nice RV park after mining is complete
- :: Sale Price: \$950,000