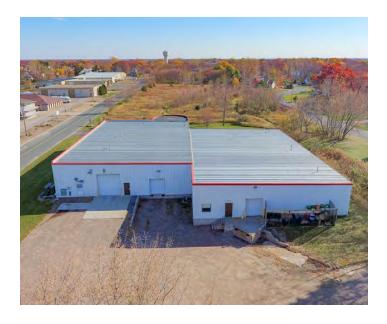

599 7864 mobile dan.friedner@colliers.com Jay Chmieleski 952 897 7801 direct 612 275 3772 mobile jay.c@colliers.com







#### FOR SALE >

## 10489 Liberty Lane

Chisago City, MN 55013

#### **BUILDING SIZE**

14,400 square feet

## SITE SIZE

2.41 acres

## **LOADING**

Two (2) dock doors

One (1) drive-in door

### **SALE PRICE**

\$745,000 (\$51.74 per square foot)

## **ESTIMATED 2017 REAL ESTATE TAX**

\$20,956 (\$1.45 per square foot)

### **ADDITIONAL ACREAGE**

2.45 additional acres available for \$160,000

## **PROPERTY FEATURES**

- > Heavy power
- > Excellent local workforce
- > Great location
- > Fully air-conditioned
- > Chisago County PID: 13-00019-00



#### FOR SALE > CHISAGO COUNTY GIS

## 10489 Liberty Lane



### FOR SALE > ADDITIONAL PHOTOS

## 10489 Liberty Lane









### FOR SALE > ADDITIONAL PHOTOS

## 10489 Liberty Lane









### FOR SALE > ADDITIONAL PHOTOS

## 10489 Liberty Lane











## 10489 LIBERTY LANE > AERIAL



Accelerating success.

Colliers International | Minneapolis-St. Paul 5985 Rice Creek Parkway, Suite 105 Shoreview, MN 55126

colliers.com/msp

## **CONTACT US**

Dan Friedner 952 897 7863 direct 612 599 7864 mobile dan.friedner@colliers.com

Jay Chmieleski 952 897 7801 direct 612 275 3772 mobile jay.c@colliers.com