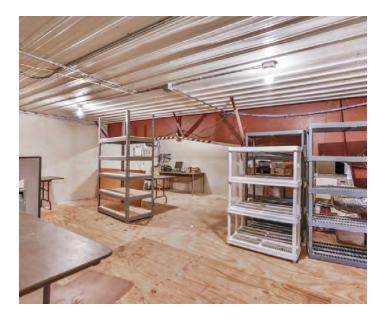

R SALE >

## 10489 Liberty Lane

Chisago City, MN 55013

#### **BUILDING SIZE**

14,400 square feet

## SITE SIZE

2.41 acres

## **LOADING**

Two (2) dock doors

One (1) drive-in door

### **SALE PRICE**

\$745,000 (\$51.74 per square foot)

## **ESTIMATED 2017 REAL ESTATE TAX**

\$20,956 (\$1.45 per square foot)

### **ADDITIONAL ACREAGE**

2.45 additional acres available for \$160,000

## **PROPERTY FEATURES**

- > Heavy power
- > Excellent local workforce
- > Great location
- > Fully air-conditioned
- > Chisago County PID: 13-00019-00



#### FOR SALE > CHISAGO COUNTY GIS

## 10489 Liberty Lane



### FOR SALE > ADDITIONAL PHOTOS

## 10489 Liberty Lane









### FOR SALE > ADDITIONAL PHOTOS

## 10489 Liberty Lane









### FOR SALE > ADDITIONAL PHOTOS

## 10489 Liberty Lane











## 10489 LIBERTY LANE > AERIAL



Accelerating success.

Colliers International | Minneapolis-St. Paul 5985 Rice Creek Parkway, Suite 105 Shoreview, MN 55126

colliers.com/msp

## **CONTACT US**

Dan Friedner 952 897 7863 direct 612 599 7864 mobile dan.friedner@colliers.com

Jay Chmieleski 952 897 7801 direct 612 275 3772 mobile jay.c@colliers.com