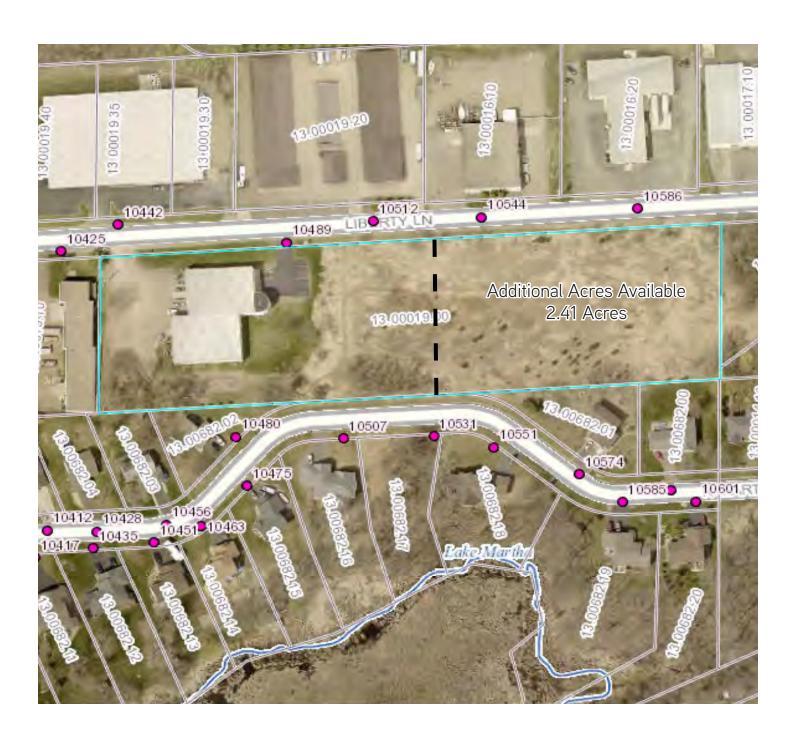

## SITE SIZE

2.41 acres

### **ADDITIONAL ACREAGE**

2.45 additional acres available for \$160,000

## **PROPERTY FEATURES**

- > Heavy power
- > Excellent local workforce
- > Great location
- > Fully air-conditioned
- > Chisago County PID: 13-00019-00

#### FOR SALE > CHISAGO COUNTY GIS

## 10489 Liberty Lane