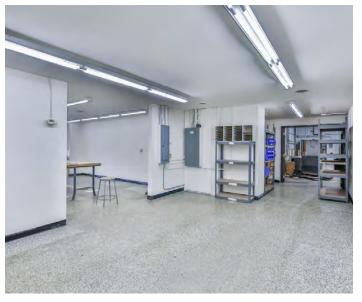

FOR SALE >

## 10489 Liberty Lane

Chisago City, MN 55013

#### **BUILDING SIZE**

14,400 square feet

## SITE SIZE

2.41 acres

## **LOADING**

Two (2) dock doors

One (1) drive-in door

### **SALE PRICE**

\$745,000 (\$51.74 per square foot)

## **ESTIMATED 2017 REAL ESTATE TAX**

\$20,956 (\$1.45 per square foot)

### **ADDITIONAL ACREAGE**

2.45 additional acres available for \$160,000

## **PROPERTY FEATURES**

- > Heavy power
- > Excellent local workforce
- > Great location
- > Fully air-conditioned
- > Chisago County PID: 13-00019-00



#### FOR SALE > CHISAGO COUNTY GIS

## 10489 Liberty Lane



### FOR SALE > ADDITIONAL PHOTOS

## 10489 Liberty Lane









### FOR SALE > ADDITIONAL PHOTOS

## 10489 Liberty Lane









### FOR SALE > ADDITIONAL PHOTOS

## 10489 Liberty Lane











## 10489 LIBERTY LANE > AERIAL



Accelerating success.

Colliers International | Minneapolis-St. Paul 5985 Rice Creek Parkway, Suite 105 Shoreview, MN 55126

colliers.com/msp

## **CONTACT US**

Dan Friedner 952 897 7863 direct 612 599 7864 mobile dan.friedner@colliers.com

Jay Chmieleski 952 897 7801 direct 612 275 3772 mobile jay.c@colliers.com