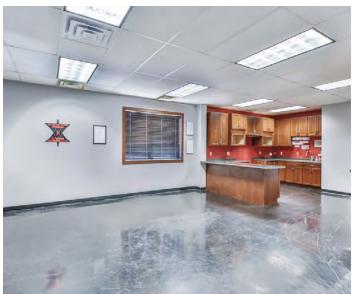

01 direct 612 275 3772 mobile jay.c@colliers.com







#### FOR SALE >

## 10489 Liberty Lane

Chisago City, MN 55013

#### **BUILDING SIZE**

14,400 square feet

## SITE SIZE

2.41 acres

## **LOADING**

Two (2) dock doors

One (1) drive-in door

### **SALE PRICE**

\$745,000 (\$51.74 per square foot)

## **ESTIMATED 2017 REAL ESTATE TAX**

\$20,956 (\$1.45 per square foot)

### **ADDITIONAL ACREAGE**

2.45 additional acres available for \$160,000

## **PROPERTY FEATURES**

- > Heavy power
- > Excellent local workforce
- > Great location
- > Fully air-conditioned
- > Chisago County PID: 13-00019-00



#### FOR SALE > CHISAGO COUNTY GIS

## 10489 Liberty Lane



### FOR SALE > ADDITIONAL PHOTOS

## 10489 Liberty Lane









### FOR SALE > ADDITIONAL PHOTOS

## 10489 Liberty Lane









### FOR SALE > ADDITIONAL PHOTOS

## 10489 Liberty Lane











## 10489 LIBERTY LANE > AERIAL



Accelerating success.

Colliers International | Minneapolis-St. Paul 5985 Rice Creek Parkway, Suite 105 Shoreview, MN 55126

colliers.com/msp

## **CONTACT US**

Dan Friedner 952 897 7863 direct 612 599 7864 mobile dan.friedner@colliers.com

Jay Chmieleski 952 897 7801 direct 612 275 3772 mobile jay.c@colliers.com