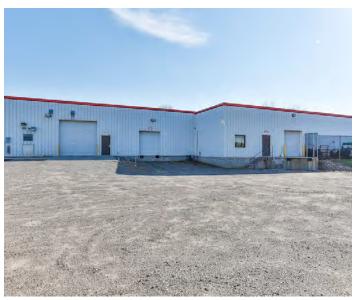

2 599 7864 mobile dan.friedner@colliers.com Jay Chmieleski 952 897 7801 direct 612 275 3772 mobile jay.c@colliers.com







#### FOR SALE >

## 10489 Liberty Lane

Chisago City, MN 55013

#### **BUILDING SIZE**

14,400 square feet

## SITE SIZE

2.41 acres

## **LOADING**

Two (2) dock doors

One (1) drive-in door

### **SALE PRICE**

\$745,000 (\$51.74 per square foot)

## **ESTIMATED 2017 REAL ESTATE TAX**

\$20,956 (\$1.45 per square foot)

### **ADDITIONAL ACREAGE**

2.45 additional acres available for \$160,000

## **PROPERTY FEATURES**

- > Heavy power
- > Excellent local workforce
- > Great location
- > Fully air-conditioned
- > Chisago County PID: 13-00019-00



#### FOR SALE > CHISAGO COUNTY GIS

## 10489 Liberty Lane



### FOR SALE > ADDITIONAL PHOTOS

## 10489 Liberty Lane









### FOR SALE > ADDITIONAL PHOTOS

## 10489 Liberty Lane









### FOR SALE > ADDITIONAL PHOTOS

## 10489 Liberty Lane











## 10489 LIBERTY LANE > AERIAL



Accelerating success.

Colliers International | Minneapolis-St. Paul 5985 Rice Creek Parkway, Suite 105 Shoreview, MN 55126

colliers.com/msp

## **CONTACT US**

Dan Friedner 952 897 7863 direct 612 599 7864 mobile dan.friedner@colliers.com

Jay Chmieleski 952 897 7801 direct 612 275 3772 mobile jay.c@colliers.com