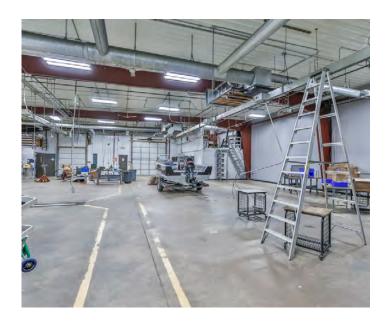

# FOR SALE >

## 10489 Liberty Lane

Chisago City, MN 55013

#### **BUILDING SIZE**

14,400 square feet

## SITE SIZE

2.41 acres

## **LOADING**

Two (2) dock doors

One (1) drive-in door

### **SALE PRICE**

\$745,000 (\$51.74 per square foot)

## **ESTIMATED 2017 REAL ESTATE TAX**

\$20,956 (\$1.45 per square foot)

### **ADDITIONAL ACREAGE**

2.45 additional acres available for \$160,000

## **PROPERTY FEATURES**

- > Heavy power
- > Excellent local workforce
- > Great location
- > Fully air-conditioned
- > Chisago County PID: 13-00019-00



#### FOR SALE > CHISAGO COUNTY GIS

## 10489 Liberty Lane



### FOR SALE > ADDITIONAL PHOTOS

## 10489 Liberty Lane









### FOR SALE > ADDITIONAL PHOTOS

## 10489 Liberty Lane









### FOR SALE > ADDITIONAL PHOTOS

## 10489 Liberty Lane











## 10489 LIBERTY LANE > AERIAL



Accelerating success.

Colliers International | Minneapolis-St. Paul 5985 Rice Creek Parkway, Suite 105 Shoreview, MN 55126

colliers.com/msp

## **CONTACT US**

Dan Friedner 952 897 7863 direct 612 599 7864 mobile dan.friedner@colliers.com

Jay Chmieleski 952 897 7801 direct 612 275 3772 mobile jay.c@colliers.com