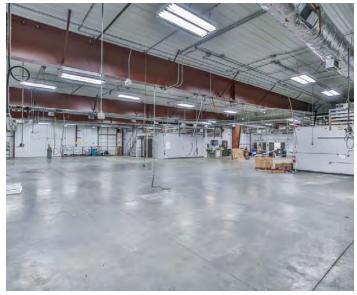

SALE >

## 10489 Liberty Lane

Chisago City, MN 55013

#### **BUILDING SIZE**

14,400 square feet

## SITE SIZE

2.41 acres

## **LOADING**

Two (2) dock doors

One (1) drive-in door

### **SALE PRICE**

\$745,000 (\$51.74 per square foot)

## **ESTIMATED 2017 REAL ESTATE TAX**

\$20,956 (\$1.45 per square foot)

### **ADDITIONAL ACREAGE**

2.45 additional acres available for \$160,000

## **PROPERTY FEATURES**

- > Heavy power
- > Excellent local workforce
- > Great location
- > Fully air-conditioned
- > Chisago County PID: 13-00019-00



#### FOR SALE > CHISAGO COUNTY GIS

## 10489 Liberty Lane



### FOR SALE > ADDITIONAL PHOTOS

## 10489 Liberty Lane









### FOR SALE > ADDITIONAL PHOTOS

## 10489 Liberty Lane









### FOR SALE > ADDITIONAL PHOTOS

## 10489 Liberty Lane











## 10489 LIBERTY LANE > AERIAL



Accelerating success.

Colliers International | Minneapolis-St. Paul 5985 Rice Creek Parkway, Suite 105 Shoreview, MN 55126

colliers.com/msp

## **CONTACT US**

Dan Friedner 952 897 7863 direct 612 599 7864 mobile dan.friedner@colliers.com

Jay Chmieleski 952 897 7801 direct 612 275 3772 mobile jay.c@colliers.com