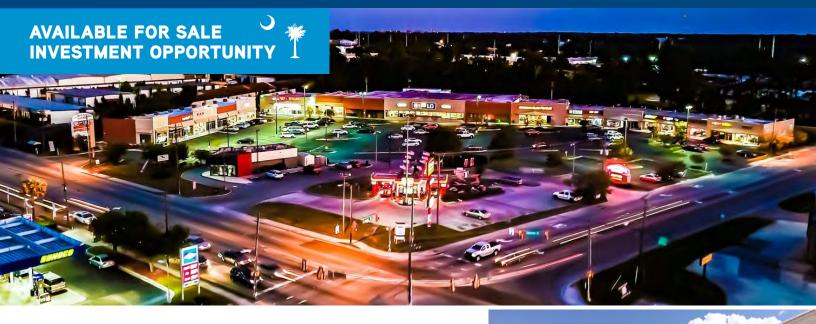

# DORCHESTER SQUARE

69,980 $\pm$  SF SHOPPING CENTER | CHARLESTON, SC

## **DORCHESTER SQUARE** 4391 Dorchester Rd N. | Charleston, SC 29405

69,980 Square Feet Built in 1992 2018 NOI: \$952,200 8.96 Acre Site 93% occupied Price: Market

### **Property Fundamentals**

- Grocery-anchored necessity retail serves a vibrant growing trade area.
- **70% of revenue** from national chain retailers.
- Two (2) national tenant NNN Ground Lease fast food outparcels included at this highly visible hard corner providing Landlord control of valuable frontage.
- **Favorable ingress/egress** with two (2) curb-cuts on both Dorchester Road and Leeds Avenue.
- High traffic location: 19,100± vehicles pass daily along Dorchester Road.