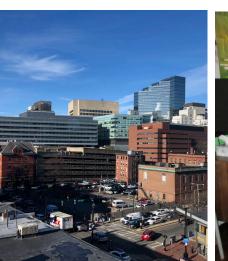

HUB ON THE CAUSWAY

BOWDOIN

STATION

Т

MASSACHUSETTS GENERAL HOSPITAL

LIBERTY HOTEL

CHARLES/MGH

Т

CAMBRIDGE STREET

214-218 Cambridge Street THE PUFFER'S BUILDING

# AMENITIES

One block from the Red Line - Charles/MGH station (8 minutes to South Station)

One block from Storrow Drive (provides quick access to Route 93 and Mass Pike)

10 minute walk to North Station (provides access to MBTA trains)