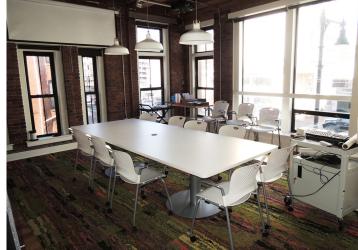

### **PROPERTY HIGHLIGHTS**

- > Historic Brick and Beam Building
- > Great natural light
- > Located on historic Cambridge Street
- Steps away from MBTA Red line and quick access to Storrow Drive, Route 1, and I-93
- > 98 Walking Score
- > 100 Transit Score