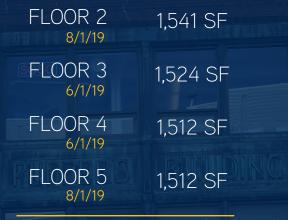

- 214-218 Cambridge Street THE PUFFER'S BUILDING

**Colliers** 

FD

T

214-218 Cambridge Street – THE PUFFER'S BUILDING

### SPACE AVAILABLE



6,089 SF Total

### **PROPERTY HIGHLIGHTS**

- > Historic Brick and Beam Building
- > Great natural light
- > Located on historic Cambridge Street
- Steps away from MBTA Red line and quick access to Storrow Drive, Route 1, and I-93
- > 98 Walking Score
- > 100 Transit Score













HUB ON THE CAUSWAY

BOWDOIN

STATION

Т

MASSACHUSETTS GENERAL HOSPITAL

LIBERTY HOTEL

CHARLES/MGH

Т

CAMBRIDGE STREET

214-218 Cambridge Street THE PUFFER'S BUILDING

#### NEARBY AMENITIES



# AMENITIES



One block from the Red Line - Charles/MGH station (8 minutes to South Station)



One block from Storrow Drive (provides quick access to Route 93 and Mass Pike)



10 minute walk to North Station (provides access to MBTA trains)

## SAMPLE FLOOR PLAN



#### FOR MORE INFORMATION:

Ryan Healy 617 330