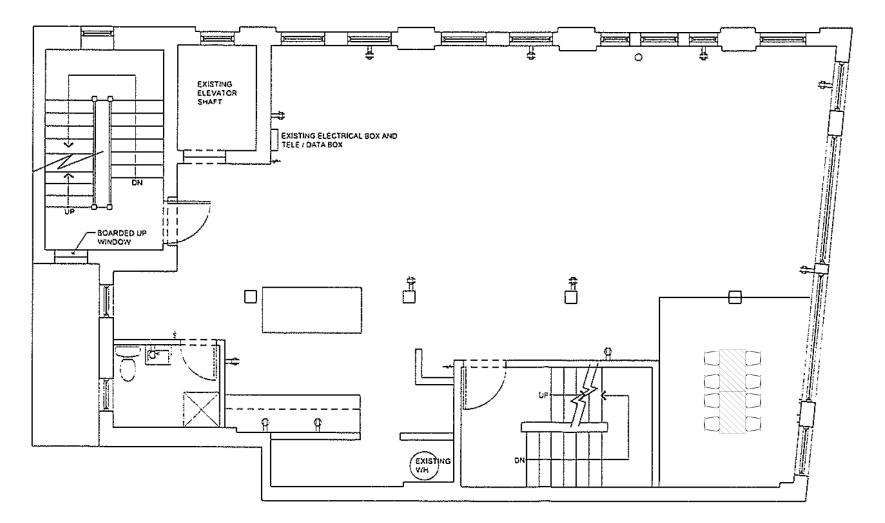

t – THE PUFFER'S BUILDING

### SPACE AVAILABLE



6,089 SF Total

### **PROPERTY HIGHLIGHTS**

- > Historic Brick and Beam Building
- > Great natural light
- > Located on historic Cambridge Street
- Steps away from MBTA Red line and quick access to Storrow Drive, Route 1, and I-93
- > 98 Walking Score
- > 100 Transit Score













HUB ON THE CAUSWAY

BOWDOIN

STATION

Т

MASSACHUSETTS GENERAL HOSPITAL

LIBERTY HOTEL

CHARLES/MGH

Т

CAMBRIDGE STREET

214-218 Cambridge Street THE PUFFER'S BUILDING

#### NEARBY AMENITIES



# AMENITIES



One block from the Red Line - Charles/MGH station (8 minutes to South Station)



One block from Storrow Drive (provides quick access to Route 93 and Mass Pike)



10 minute walk to North Station (provides access to MBTA trains)

## SAMPLE FLOOR PLAN



#### FOR MORE INFORMATION:

Ryan Healy 617 330 8017 ryan.healy@colliers.com Joe Capuano 617 330 8088 joseph.capuano@colliers.com

Colliers International 160 Federal Street Boston, MA 02110 www.colliers.com/boston This document has been prepared by Colliers International for advertising and general information only. Colliers International makes no guarantees, representations or warranties of any kind, expressed or implied, regarding the information including, but not limited to, warranties of content, accuracy and reliability. Any interested party should undertake their own inquiries as to the accuracy of the information. Colliers International excludes unequivocally all inferred or implied terms, conditions and warranties arising out of this document and excludes all liability for loss a