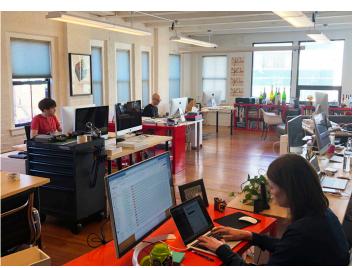

### **PROPERTY HIGHLIGHTS**

- > Historic Brick and Beam Building
- > Great natural light
- > Located on historic Cambridge Street
- Steps away from MBTA Red line and quick access to Storrow Drive, Route 1, and I-93
- > 98 Walking Score
- > 100 Transit Score