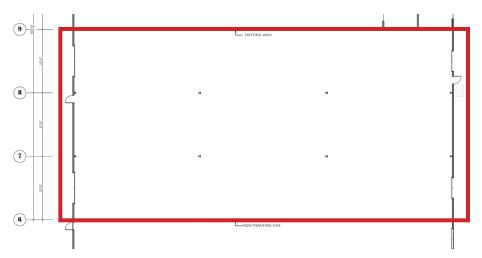

# Farrisview Industrial Park



2815 FARRISVIEW BLVD., BLDG 1, MEMPHIS, TN 38118

## 11,250 SF AVAILABLE



### **Building Amenities**

- > 105,000 SF total building
- > 2 dock-high doors
- > 2 (grade-level) drive-in doors
- > Fluorescent lighting
- > Column spacing: 25' x 50'
- > 18'-22' ceiling height (at center column)
- > Fully-sprinklered
- Metal construction
- > Gated warehouse park with electric security fence
- > Within minutes to the BNSF intermodal yard, Memphis International Airport, FedEx and UPS hubs



Located in the dominant Southeast submarket just west of the Lamar Avenue & I-240 intersection.

# Farrisview Industrial Park > 2815 Farrisview Blvd., Building 1 11,250 SF Available

### FLOOR PLAN



### **BUILDING PLAN**





### Contact Us

AGENT: TIM MASHBURN

+1 901 312 5771

MEMPHIS, TN

tim.mashburn@colliers.com

AGENT: MARK BOLDING

+1 901 312 5786

MEMPHIS, TN

mark.bolding@colliers.com

COLLIERS INTERNATIONAL 6363 Poplar Avenue, Suite 400 Memphis, TN 38119 +1 901 375 4800

www.colliers.com