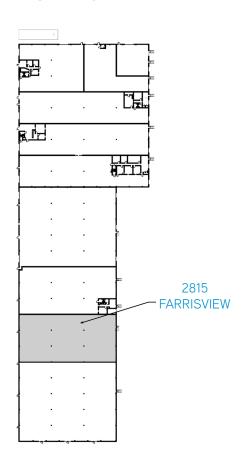

# Farrisview Industrial Park

2815 FARRISVIEW BLVD., BLDG 1, MEMPHIS, TN 38118

## 11,250 SF AVAILABLE

# Farrisview Industrial Park > 2815 Farrisview Blvd., Building 1 11,250 SF Available