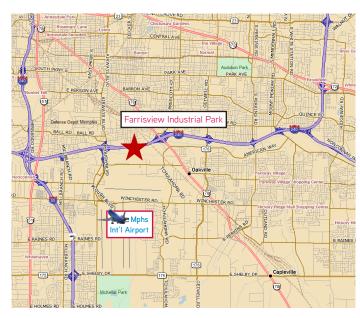

Located in the dominant Southeast submarket just west of the Lamar Avenue & I-240 intersection.