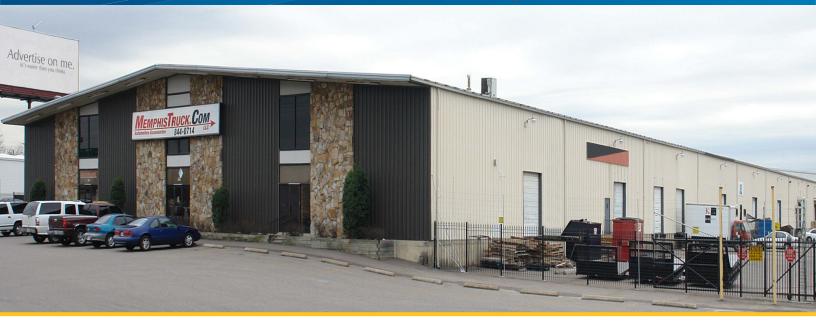

# Farrisview Industrial Park

2815 FARRISVIEW BLVD., BLDG 1, MEMPHIS, TN 38118

### **Building Amenities**

- > 105,000 SF total building
- > 2 dock-high doors
- > 2 (grade-level) drive-in doors
- > Fluorescent lighting
- > Column spacing: 25' x 50'
- > 18'-22' ceiling height (at center column)
- > Fully-sprinklered
- Metal construction
- > Gated warehouse park with electric security fence
- > Within minutes to the BNSF intermodal yard, Memphis International Airport, FedEx and UPS hubs

Located in the dominant Southeast submarket just west of the Lamar Avenue & I-240 intersection.