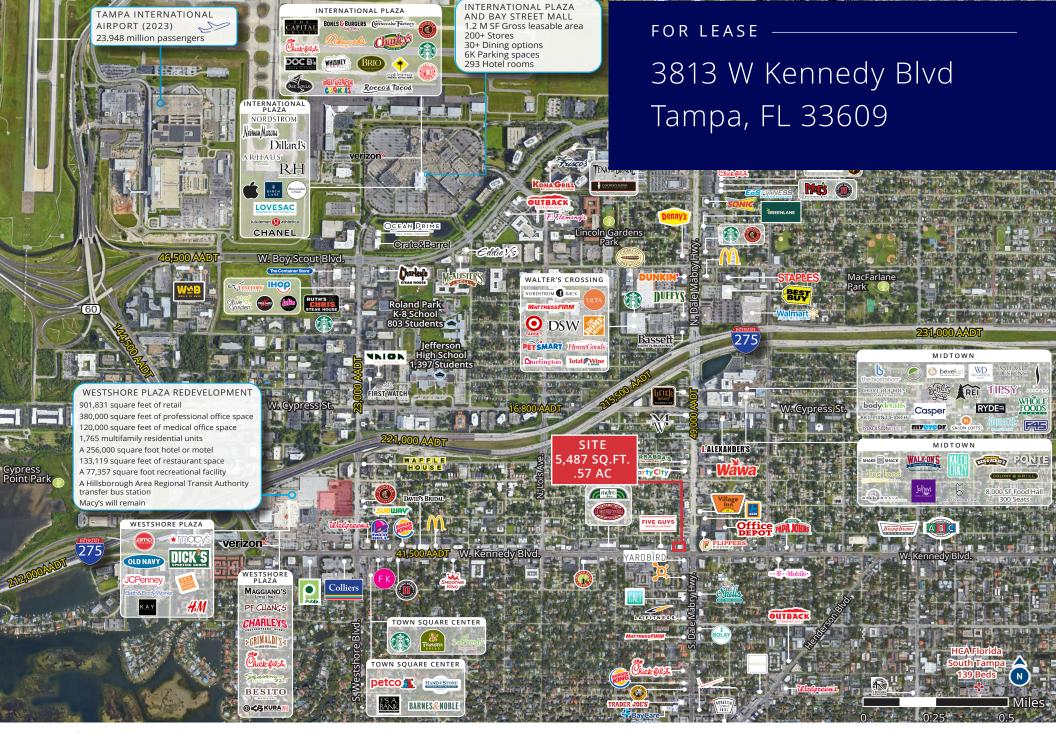

## 3813 W Kennedy Blvd

Prime retail location strategically located along Kennedy Boulevard, one of the busiest corridors in Tampa, Florida. This prominent location has ideal access with proximity to I-275, Midtown Tampa, Westshore Business District, and Downtown Tampa. The building is visible from W Kennedy Boulevard and Dale Mabry Highway, Tampa's most prominent intersection. With over 39,000 cars per day, this is a unique opportunity to capitalize on Tampa's most dynamic corridor.

- 5,487 sq. ft. freestanding building with 40 parking spaces
- Zoning Commercial General
- Close proximity to major roads and highways
- Strong mix of daytime and weekend traffic 211,925 daytime population

**Tenants in the corridor** 

## Demographics | 3-Mile

Population 150,448

Daytime Population 211,925

Average HH Income \$147.035

Households 46,590 Short distance from Midtown Tampa, a mixed-use development anchored by Wholefoods and REI (.5 mile)