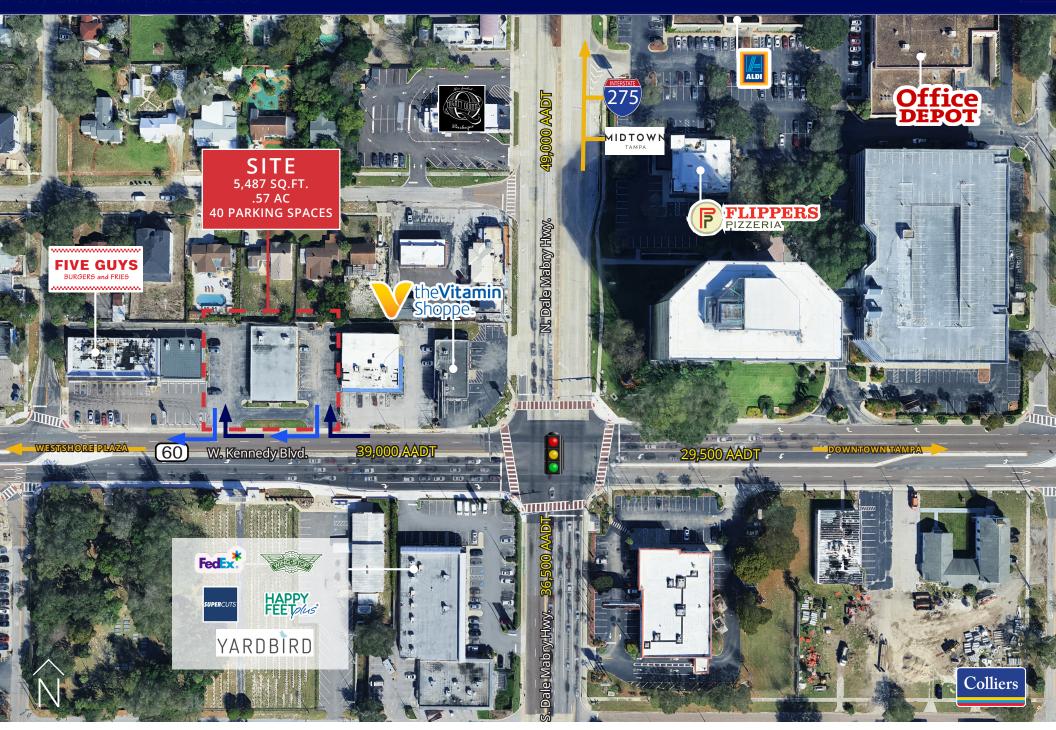

## 3813 W Kennedy Blvd

Prime retail location strategically located along Kennedy Boulevard, one of the busiest corridors in Tampa, Florida. This prominent location has ideal access with proximity to I-275, Midtown Tampa, Westshore Business District, and Downtown Tampa. The building is visible from W Kennedy Boulevard and Dale Mabry Highway, Tampa's most prominent intersection. With over 39,000 cars per day, this is a unique opportunity to capitalize on Tampa's most dynamic corridor.

- 5,487 sq. ft. freestanding building with 40 parking spaces
- Zoning Commercial General
- Close proximity to major roads and highways
- Strong mix of daytime and weekend traffic 211,925 daytime population