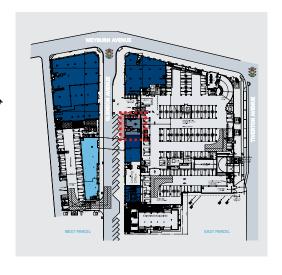

istrict is easily accessible and serves a population of over 200,000 people within a three-mile radius. The property is adjacent to UCLA (approximately 42,000 students) and the Geffen Playhouse.

#### **PROPERTY HIGHLIGHTS:**

- Available suites are:
  - > 5,490 SF (divisible)
  - > 1,661 SF full-service restaurant
  - > 1,429 SF quick service restaurant
- 400+ dedicated retail parking
- Ground-floor retail below 350 high-end apartment units
- Second generation full service restaurant opportunities
- Walking distance from 4 million SF of Class A office space

#### **JOIN RETAILERS:**



















For more information, please contact:



## site plan





For more information, please contact:



## 1010 glendon ave, full-service restaurant space: ±1,661 square feet available















## 1051 glendon ave: ±5,490 square feet available

#### **EXISTING FLOOR PLAN:**



#### POTENTIAL FLOOR PLAN:







For more information, please contact:



1067 glendon ave, quick service restaurant space: ±1,429 square feet available

#### **EXISTING FLOOR PLAN:**









## glendon - property photos











For more information, please contact:



## glendon - tenant photos











For more information, please contact:



### market overview

#### **WESTWOOD VILLAGE**

Westwood Village is a vibrant community in the central portion of the Westside region of Los Angeles. It connects UCLA undergraduate and graduate campuses along with the Ronald Regan Medical Center and the bustling office corridor of Wilshire Blvd. The village itself is a diverse neighborhood filled with a