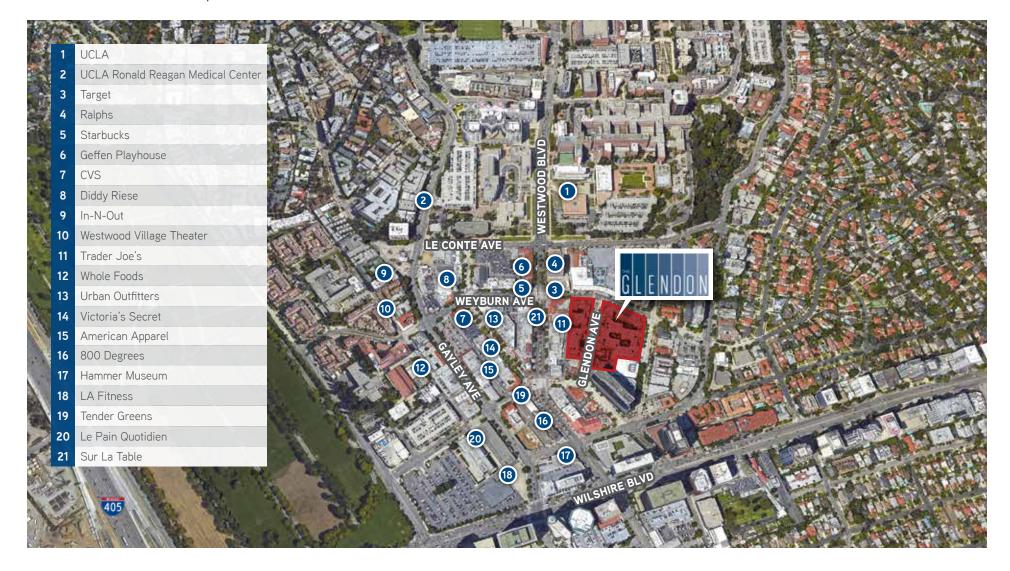

## trade area map

For more information, please contact:

# G L E N D O N

The Glendon is a mixed-use residential community centered in the vibrant and historic commercial district of Westwood Village. The district is easily accessible and serves a population of over 200,000 people within a three-mile radius. The property is adjacent to UCLA (approximately 42,000 students) and the Geffen Playhouse.