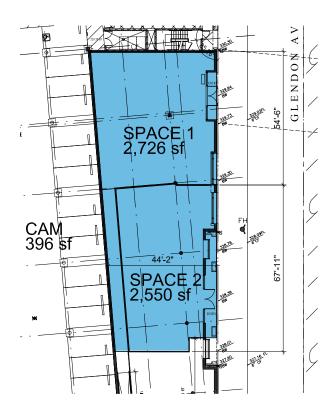

## 1051 glendon ave: ±5,490 square feet available

#### POTENTIAL FLOOR PLAN:

For more information, please contact:

1067 glendon ave, quick service restaurant space: ±1,429 square feet available