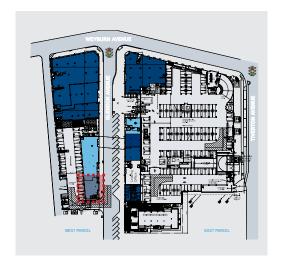

- > 1,661 SF full-service restaurant
  - > 1,429 SF quick service restaurant
- 400+ dedicated retail parking
- Ground-floor retail below 350 high-end apartment units
- Second generation full service restaurant opportunities
- Walking distance from 4 million SF of Class A office space

#### **JOIN RETAILERS:**



















For more information, please contact:



## site plan





For more information, please contact:



## 1010 glendon ave, full-service restaurant space: ±1,661 square feet available















## 1051 glendon ave: ±5,490 square feet available

#### **EXISTING FLOOR PLAN:**



#### POTENTIAL FLOOR PLAN:







For more information, please contact:



1067 glendon ave, quick service restaurant space: ±1,429 square feet available

#### **EXISTING FLOOR PLAN:**









## glendon - property photos











For more information, please contact:



## glendon - tenant photos











For more information, please contact:



### market overview

#### **WESTWOOD VILLAGE**

Westwood Village is a vibrant community in the central portion of the Westside region of Los Angeles. It connects UCLA undergraduate and graduate campuses along with the Ronald Regan Medical Center and the bustling office corridor of Wilshire Blvd. The village itself is a diverse neighborhood filled with a young and illustrious population that is generally of a higher level of income and education than average. It is situated in the Holmby Hills which is considered one of the wealthiest residential areas in Los Angeles.

With all the action happening in the village, it has always