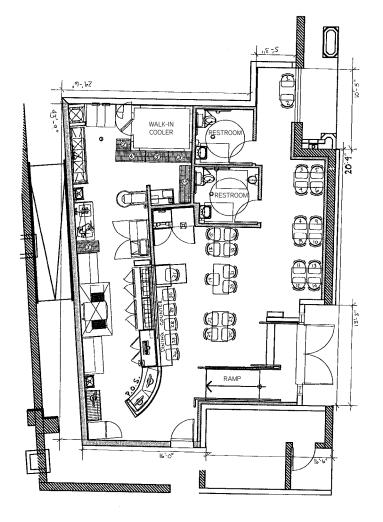

#### **EXISTING FLOOR PLAN:**

#### POTENTIAL FLOOR PLAN:

For more information, please contact:

1067 glendon ave, quick service restaurant space: ±1,429 square feet available

## 1051 glendon ave: ±5,490 square feet available