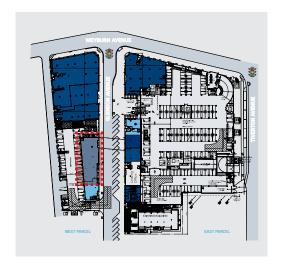

## 1010 glendon ave, full-service restaurant space: ±1,661 square feet available