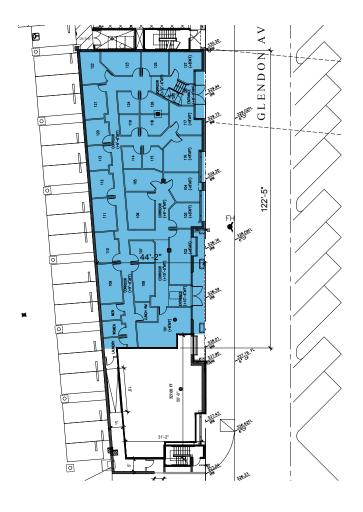

## 1051 glendon ave: ±5,490 square feet available

#### **EXISTING FLOOR PLAN:**