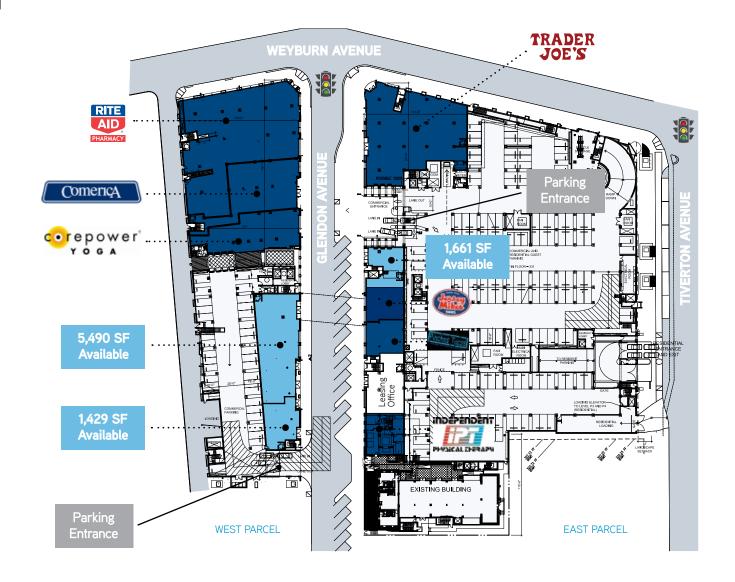

## site plan

For more information, please contact:

## 1010 glendon ave, full-service restaurant space: ±1,661 square feet available

## 1051 glendon ave: ±5,490 square feet available

#### POTENTIAL FLOOR PLAN:

For more information, please contact:

1067 glendon ave, quick service restaurant space: ±1,429 square feet available