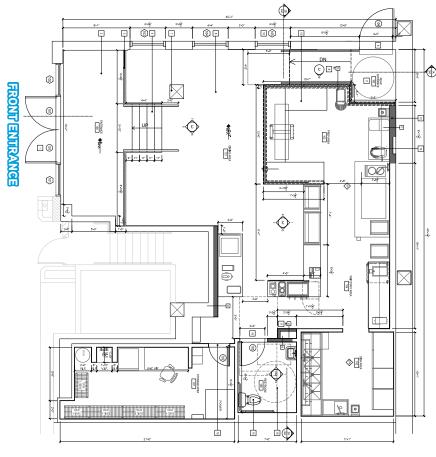

## site plan

For more information, please contact:

#### **EXISTING FLOOR PLAN:**

#### POTENTIAL FLOOR PLAN:

For more information, please contact:

1067 glendon ave, quick service restaurant space: ±1,429 square feet available