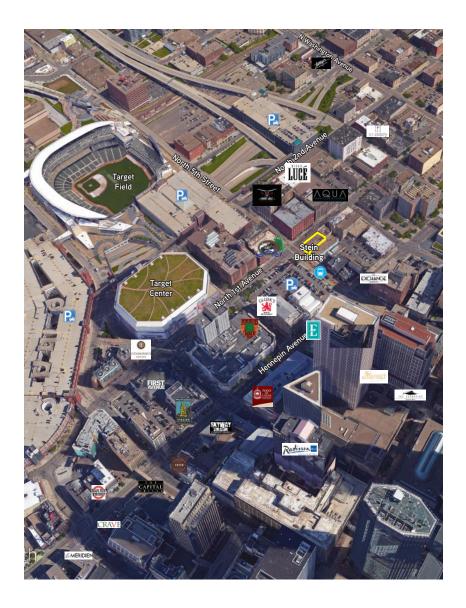

### **BUILDING AMENITIES**

- > 1,919 SF available on the top floor
- > High ceilings and floor-to-ceiling windows
- > Highly visible corner location in the heart of the Warehouse and Entertainment District
- > Numerous neighborhood restaurants, bars, and municipal parking ramps nearby
- > Steps to light rail
- > Close proximity to Twins Stadium & Target Field