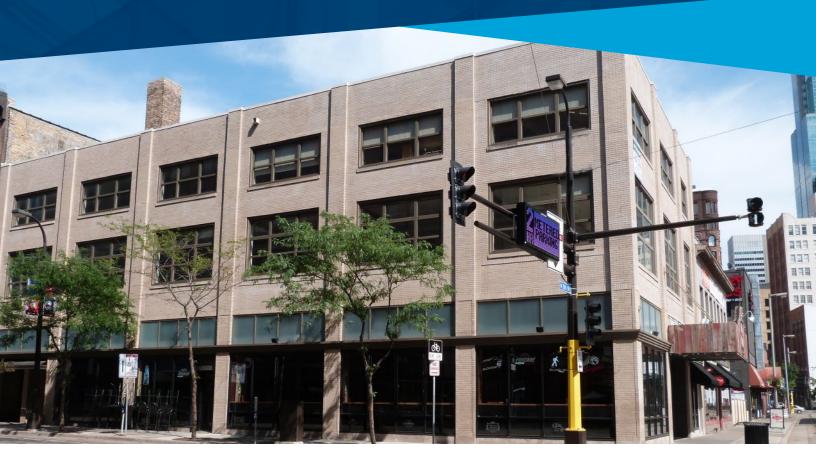

# Stein Building

431 North 1st Avenue | Minneapolis, MN 55401

#### STEIN BUILDING >

The Stein Building offers a bright and open floor plan, high ceilings and large windows. These features make it a great location for tenants looking for Downtown office space.