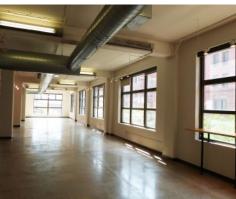

### **BUILDING AMENITIES**

- > 1,919 SF available on the top floor
- > High ceilings and floor-to-ceiling windows
- > Highly visible corner location in the heart of the Warehouse and Entertainment District
- > Numerous neighborhood restaurants, bars, and municipal parking ramps nearby
- > Steps to light rail
- > Close proximity to Twins Stadium & Target Field

#### STEIN BUILDING >

The Stein Building offers a bright and open floor plan, high ceilings and large windows. These features make it a great location for tenants looking for Downtown office space.