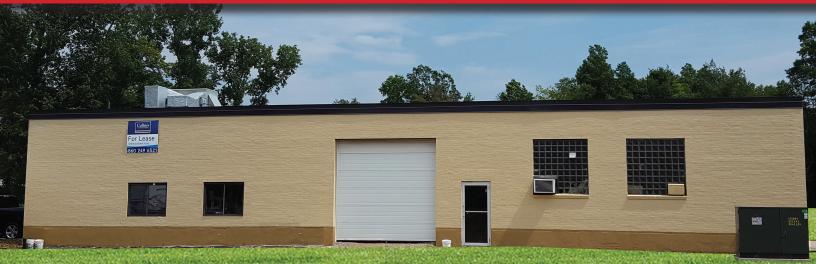

#### 80 Fenn Road > Industrial Facility

Colliers International is pleased to present 80 Fenn Road, a 19,620 SF industrial building on a paved and fenced 2 acre site in Newington, Connecticut with 8,000 SF for lease. This property is suitable for contractors needing outside storage or vehicle parking. The landlord will construct a new office space.

### **Building Amenities**

- > 19,620 SF industrial building
- > 8,000 SF available for lease
- > Office space will be built
- > 2 drive-in doors
- > 13'6" ceiling height
- > 2 acre paved and fenced site