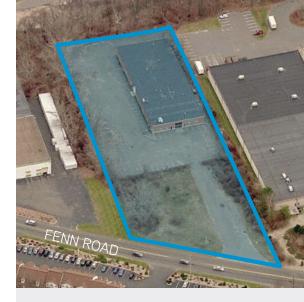

#### 80 Fenn Road > Industrial Facility

Colliers International is pleased to present 80 Fenn Road, a 19,620 SF industrial building on a paved and fenced 2 acre site in Newington, Connecticut with 8,000 SF for lease. This property is suitable for contractors needing outside storage or vehicle parking. The landlord will construct a new office space.

From Hartford, take I-84 West. Take Exit #39A for CT-9 South. At Exit #29, take ramp right for Ella Grasso Blvd toward Newington. Turn left onto Ella Grasso Road. Bear left onto Fenn Road.

Colliers