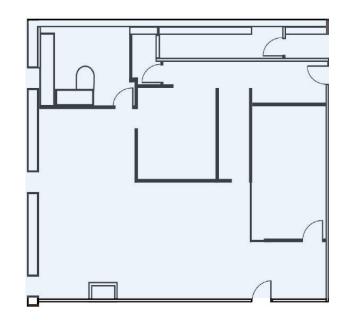

## Property Highlights

| Monthly Rent     | \$5,600/Month                               |
|------------------|---------------------------------------------|
| Term             | Through 2/28/19                             |
| Available        | Now                                         |
| Suite 201        | 2,004 SF                                    |
| Privates         | 1                                           |
| Conference Rooms | 1                                           |
| Other Amenities  | Kitchenette, oversized large collating area |