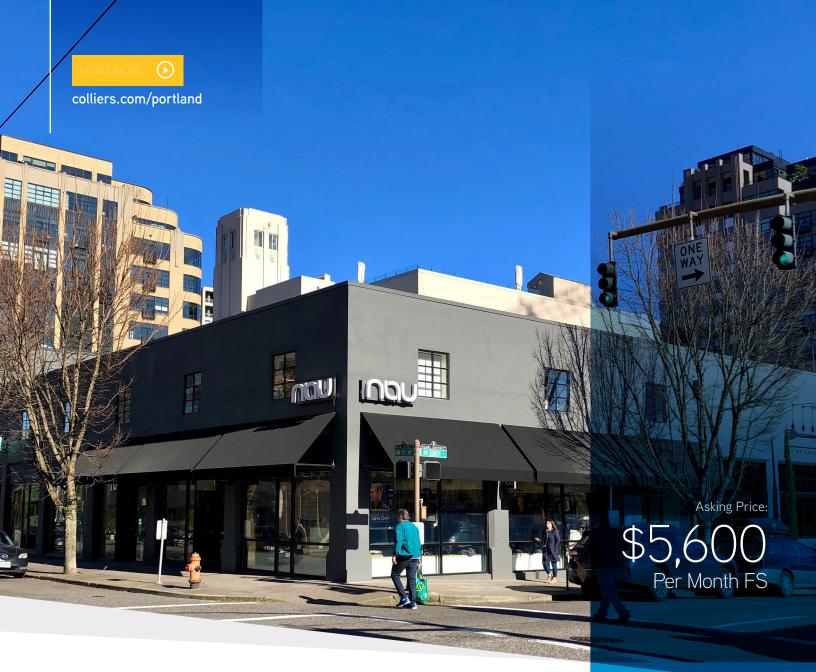

FOR SUBLEASE | 308 NW 11TH AVENUE, Portland | OR

# The American Foam Building

#### **FEATURES**

- Open/Creative Office Opportunity in the Heart of the Pearl
- Turn-key space available immediately
- On Streetcar line
- Ground floor exterior signage available
- Available through 2/28/2019

## Property Highlights

| Monthly Rent     | \$5,600/Month                               |
|------------------|---------------------------------------------|
| Term             | Through 2/28/19                             |
| Available        | Now                                         |
| Suite 201        | 2,004 SF                                    |
| Privates         | 1                                           |
| Conference Rooms | 1                                           |
| Other Amenities  | Kitchenette, oversized large collating area |