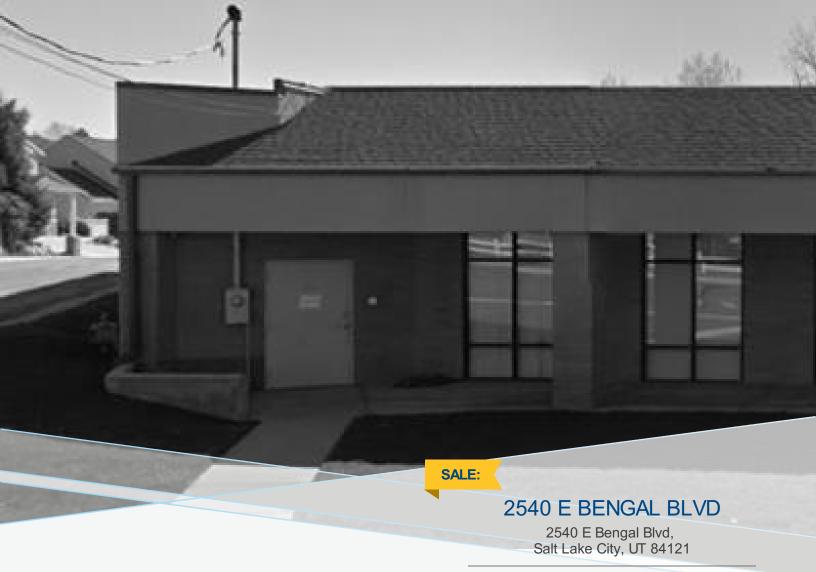

## FEATURES AND AMENITIES

Parcel Number: 2227480029 Ideal owner occupied office building. Up to 6,500 sf available for owner/occupant. SE

## PROPERTY INFORMATION

Total Floors: 1

• Space Available: 8382

See online listing: colliers.com/p-USA1038759

BUILDING SIZE: 8,000.00 SF, LOT SIZE: 0.00 SF SALE PRICE (\$): 1,275,000