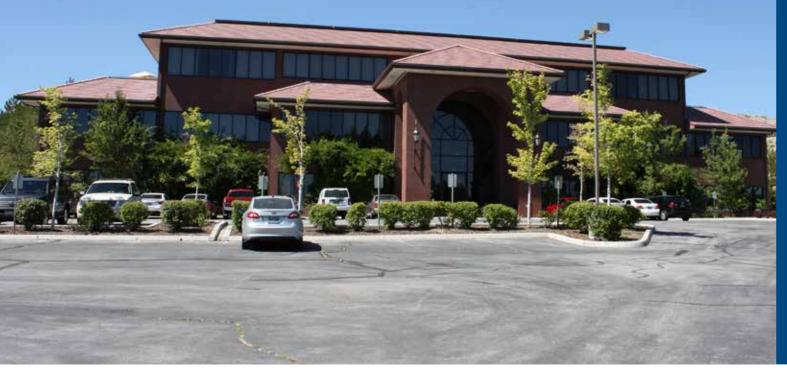

# Class A Office Building in a Prime Location

### 6005 Plumas Street Reno, NV 89519

For more information, please contact:

### **Building Comments**

Class A office building in a prime location at the corner of S. McCarran Blvd. and Plumas Street at the entrance of Lakeridge Golf Course. Building is three-story, 33,500 square foot and was constructed in 1999 with recent upgrades. The building offers outstanding visibility with open parking lot. Building has received extensive upgrades to the building systems and aesthetics. Building is professionally managed.