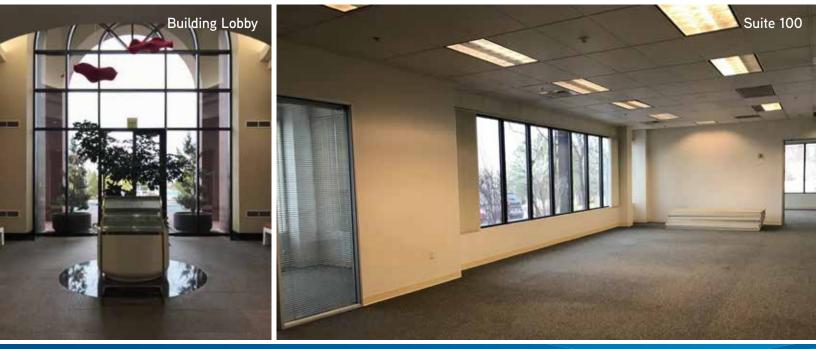

### Suite 100: 4,843 Square Feet

Well located on the first floor directly at the entrance of the building with convenient access. Suite is fully built out and is in move-in ready condition. The layout features 10 private offices along the window line, 3 internal offices/small meeting rooms, large conference room, kitchen, bull pen area, reception and waiting area. Suite has outstanding natural light and upgraded finishes.