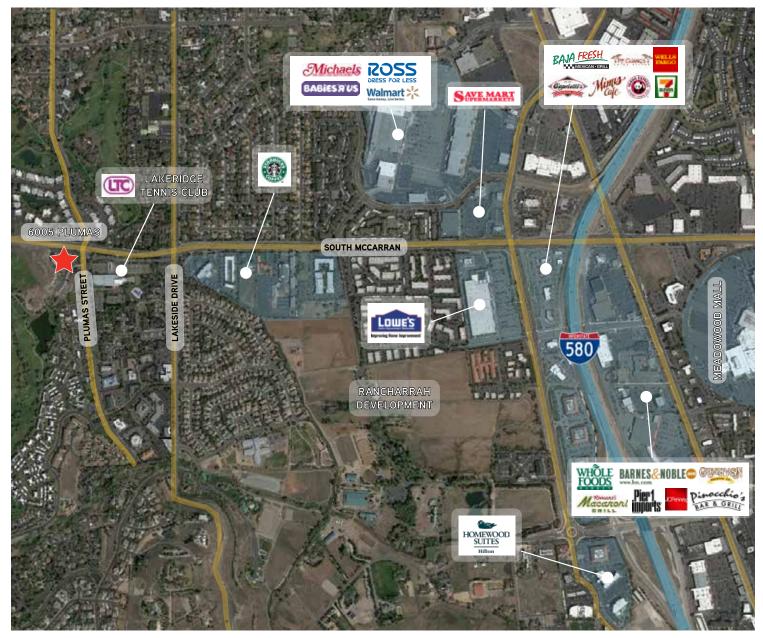

ffices/small meeting rooms, large conference room, kitchen, bull pen area, reception and waiting area. Suite has outstanding natural light and upgraded finishes.

### Suite 101: 4,268 Square Feet

Suite is well located on the first floor directly at the building's entry making it easy and convenient for clients to find. The suite requires improvements and the owner is willing to provide a TI allowance. There are concept plans created but we are able to accommodate a layout that suits your needs. The space is currently a mix of open space and private offices with a server room and kitchen in the suite.





## Suite 202: 900 Square Feet

Small suite ready for your improvements. Ample natural light. Suite is located just off the elevator bank and easy to find.





Area Location

### NORTH



For more information, please contact:

#### Reno Office Services

#### MELISSA MOLYNEAUX, SIOR, CCIM

Senior Vice President Executive Managing Director +1 775 823 4674 DIRECT +1 775 762 7990 CELL Melissa.Molyneaux@colliers.com

This document has been prepared by Colliers International for advertising and general information only. Colliers International makes no guarantees, representations or warranties of any kind, expressed or implied, regarding the information including, but not limited to, warranties of content, accuracy and reliability. Any interested party should undertake their own inquiries as to the accuracy of the information. Colliers International excludes unequivocally all inferred or implied terms, conditions and warranties arising out of this document and excludes all liabi