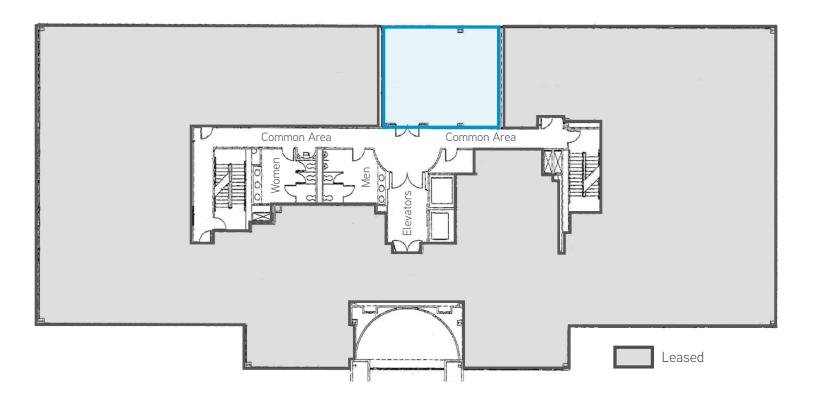

Available Space:

Suite 100: 4,843 Square Feet Suite 101: 4,268 Square Feet Suite 202: 900 Square Feet

## Suite 202: 900 Square Feet

Small suite ready for your improvements. Ample natural light. Suite is located just off the elevator bank and easy to find.

Area Location