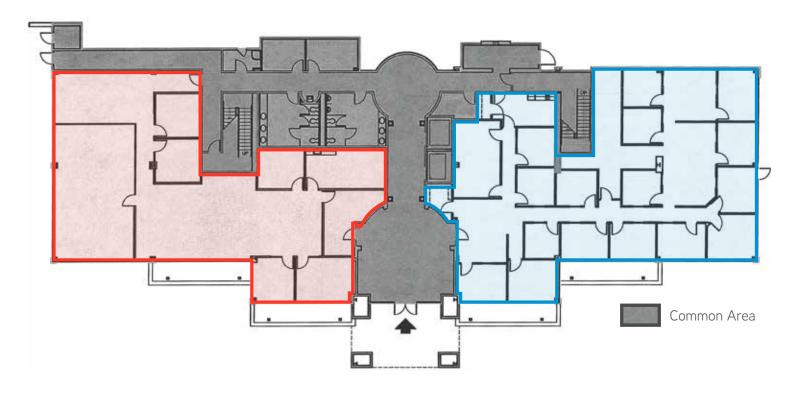

Available Space:

Suite 100: 4,843 Square Feet Suite 101: 4,268 Square Feet Suite 202: 900 Square Feet

### Suite 100: 4,843 Square Feet

Well located on the first floor directly at the entrance of the building with convenient access. Suite is fully built out and is in move-in ready condition. The layout features 10 private offices along the window line, 3 internal offices/small meeting rooms, large conference room, kitchen, bull pen area, reception and waiting area. Suite has outstanding natural light and upgraded finishes.

### Suite 101: 4,268 Square Feet

Suite is well located on the first floor directly at the building's entry making it easy and convenient for clients to find. The suite requires improvements and the owner is willing to provide a TI allowance. There are concept plans created but we are able to accommodate a layout that suits your needs. The space is currently a mix of open space and private offices with a server room and kitchen in the suite.