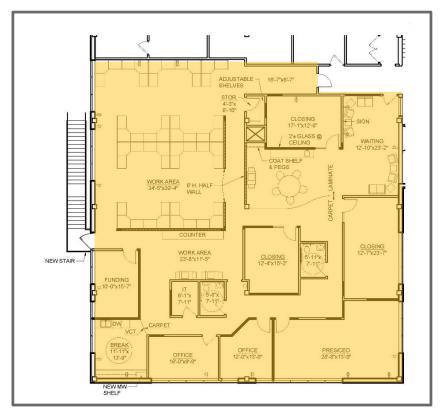

## Floor Plans & Nearby Amenities

SUITE 200: ± 6,000 RSF

Lobby / Atrium

Conference Room

| AVAILABILITY |         |                |                         |  |  |
|--------------|---------|----------------|-------------------------|--|--|
| Suite        | SF      | Ideal Use      | Rental Rate             |  |  |
| 110          | 275     | General Office | \$17.75/SF Full Service |  |  |
| 180          | ± 800   | General Office | \$17.75/SF Full Service |  |  |
| 200          | ± 6,000 | General Office | \$17.75/SF Full Service |  |  |
|              |         |                |                         |  |  |