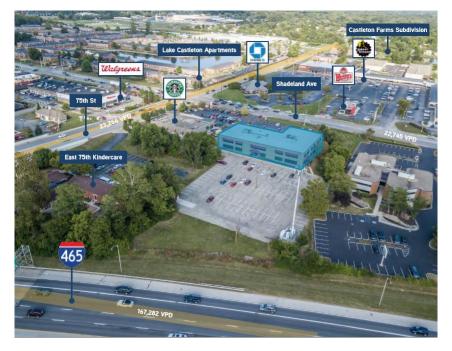

### Property Highlights

- > NEW OWNERSHIP
- Professional office suites for lease
- I-465 signage potential
- > Abundant free parking
- Local ownership and superior property management
- > Fully equipped conference center and canteen on 1st floor
- > Exterior signage available
- > Great location with high visibility
- > Within the Binford Redevelopment Growth, Inc. (BRAG) area
- > Quick and easy access to I-69 and I-465
- > Close to numerous retail amenities including restaurants and banking
- > Annual Average Daily Traffic: Shadeland Avenue: 22,745 vehicles

| DEMOGRAPHICS          |          |          |          |  |  |
|-----------------------|----------|----------|----------|--|--|
|                       | 3 Miles  | 5 Miles  | 10 Miles |  |  |
| Total Population      | 55,998   | 184,444  | 698,638  |  |  |
| Total Households      | 25,159   | 78,219   | 279,679  |  |  |
| AVG. Household Income | \$85,296 | \$80,786 | \$83,579 |  |  |