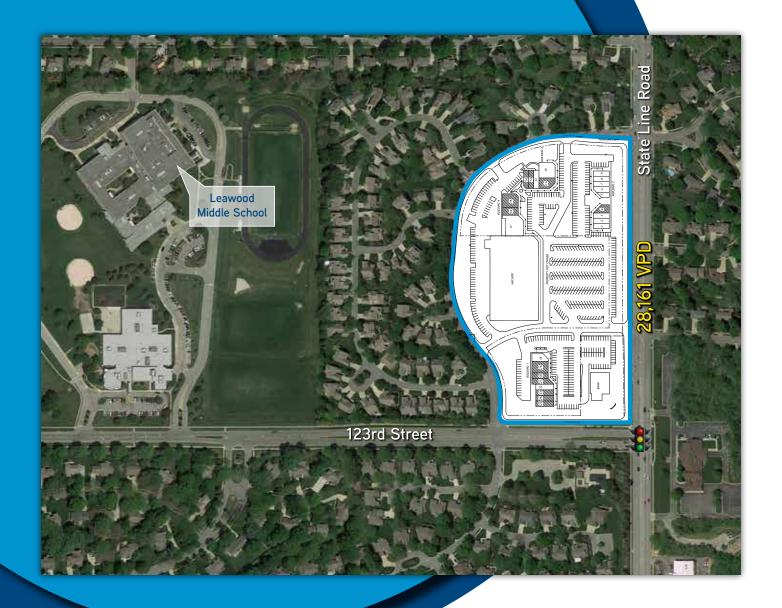

#### **PROPERTY FEATURES:**

- > Redevelopment opportunity
- > Serves dense, affluent market
- > Caters to a population of 54,168 within a 3-mile radius
- > Center is surrounded by strong demographics
- > New roofs on all three buildings