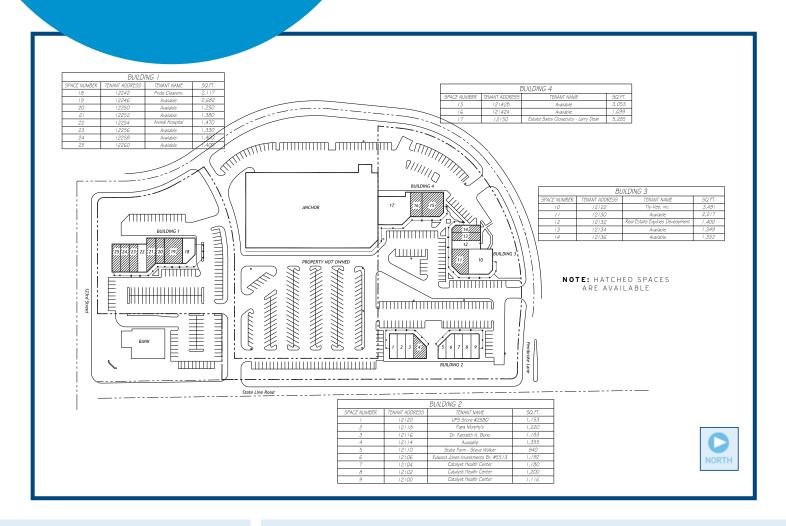

### **PROPERTY SIZE:**

**BUILDING A: 13,029 SF** 

BUILDING B: 10,037 SF

BUILDING C: 9,820 SF

#### **PROPERTY FEATURES:**

- > Redevelopment opportunity
- > Serves dense, affluent market
- > Caters to a population of 54,168 within a 3-mile radius
- > Center is surrounded by strong demographics
- > New roofs on all three buildings