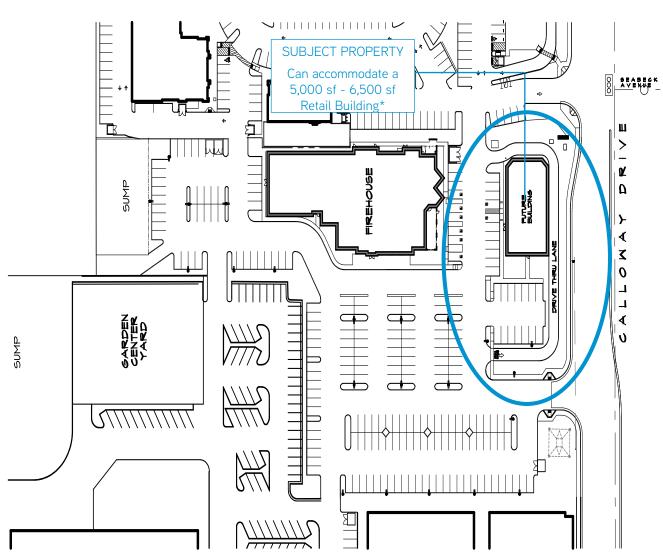

## RETAIL PAD SITE PLAN

### SWC CALLOWY DRIVE AND SEABECK AVENUE, BAKERSFIELD, CA

#### \*Site plan with drive-thru option shown.

#### SITE DETAILS

| Property Address:             | 2901 Calloway Drive, Bakersfield, California           |
|-------------------------------|--------------------------------------------------------|
| Site Area:                    | 1 Acre Parcel; APN 450-052 -74, 76                     |
| Retail Building Size Options: | 6,500 square feet<br>5,000 square feet with drive-thru |
| Zoning:                       | C-2 Commercial in the City of Bakersfield              |
| Annual Ground Rent:           | \$96,000 NET                                           |