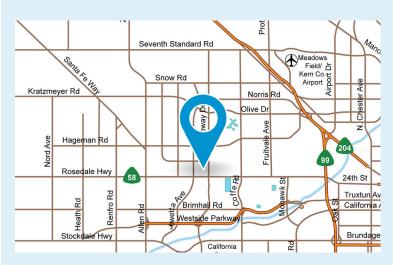

# RETAIL PAD PROPERTY INFORMATION

SWC CALLOWY DRIVE AND SEABECK AVENUE, BAKERSFIELD, CA

The subject property is a one acre parcel located on Calloway Drive, just north of Rosedale Highway adjacent to the newly redeveloped Rosedale Village and in front of the newly developed Firehouse Grill. It is surrounded by dense retail and residential in the northwest trade area with power center The Northwest Promenade nearby.

#### **HIGHLIGHTS**

- > Ground Lease or Build To Suit Opportunity
- > Can accomodate a 5,000 SF-6,500 SF retail building
- > Drive-thru option available
- > Calloway Drive frontage
- > Excellent location in northwest trade area
- > Daily Traffic Volume: 28,015 AADT