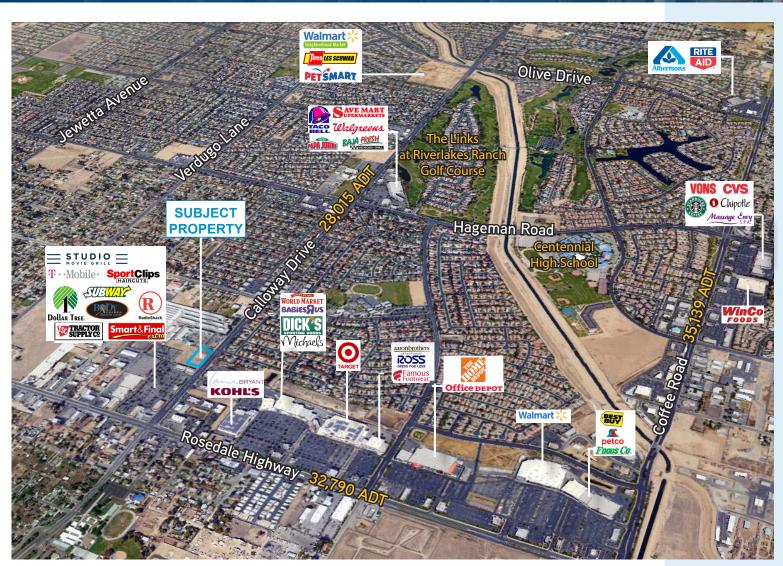

# RETAIL PAD COMPETITION AERIAL

#### SWC CALLOWAY DRIVE AND SEABECK AVENUE, BAKERSFIELD, CA

# RETAIL PAD PROPERTY INFORMATION

SWC CALLOWY DRIVE AND SEABECK AVENUE, BAKERSFIELD, CA

The subject property is a one acre parcel located on Calloway Drive, just north of Rosedale Highway adjacent to the newly redeveloped Rosedale Village and in front of the newly developed Firehouse Grill. It is surrounded by dense retail and residential in the northwest trade area with power center The Northwest Promenade nearby.

#### **HIGHLIGHTS**

- > Ground Lease or Build To Suit Opportunity
- > Can accomodate a 5,000 SF-6,500 SF retail building
- > Drive-thru option available
- > Calloway Drive frontage
- > Excellent location in northwest trade area
- > Daily Traffic Volume: 28,015 AADT