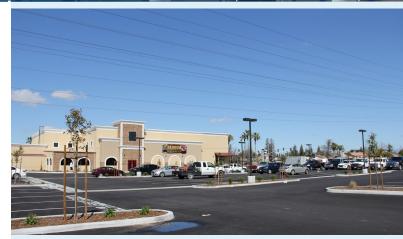

# RETAIL PAD PROPERTY INFORMATION

SWC CALLOWY DRIVE AND SEABECK AVENUE, BAKERSFIELD, CA

The subject property is a one acre parcel located on Calloway Drive, just north of Rosedale Highway adjacent to the newly redeveloped Rosedale Village and in front of the newly developed Firehouse Grill. It is surrounded by dense retail and residential in the northwest trade area with power center The Northwest Promenade nearby.

#### **HIGHLIGHTS**

- > Ground Lease or Build To Suit Opportunity
- > Can accomodate a 5,000 SF-6,500 SF retail building
- > Drive-thru option available
- > Calloway Drive frontage
- > Excellent location in northwest trade area
- > Daily Traffic Volume: 28,015 AADT