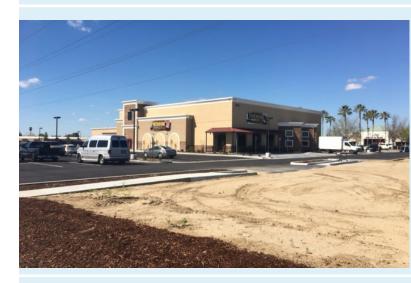

# RETAIL PAD PROPERTY INFORMATION

SWC CALLOWY DRIVE AND SEABECK AVENUE, BAKERSFIELD, CA

The subject property is a one acre parcel located on Calloway Drive, just north of Rosedale Highway adjacent to the newly redeveloped Rosedale Village and in front of the newly developed Firehouse Grill. It is surrounded by dense retail and residential in the northwest trade area with power center The Northwest Promenade nearby.

#### **HIGHLIGHTS**

- > Ground Lease or Build To Suit Opportunity
- > Can accomodate a 5,000 SF-6,500 SF retail building
- > Drive-thru option available
- > Calloway Drive frontage
- > Excellent location in northwest trade area
- > Daily Traffic Volume: 28,015 AADT