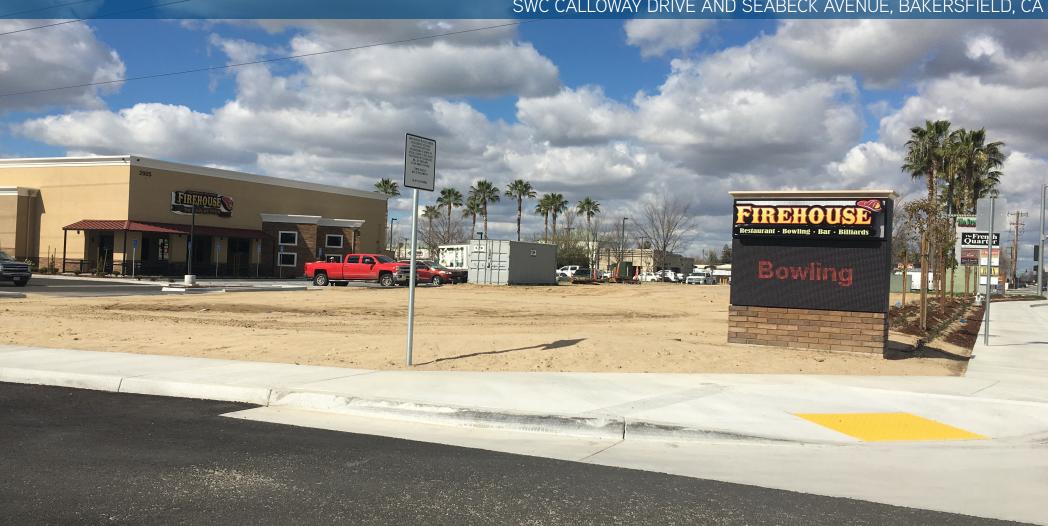

# RETAIL PAD PROPERTY INFORMATION

SWC CALLOWY DRIVE AND SEABECK AVENUE, BAKERSFIELD, CA

The subject property is a one acre parcel located on Calloway Drive, just north of Rosedale Highway adjacent to the newly redeveloped Rosedale Village and in front of the newly developed Firehouse Grill. It is surrounded by dense retail and residential in the northwest trade area with power center The Northwest Promenade nearby.

#### **HIGHLIGHTS**

- > Ground Lease or Build To Suit Opportunity
- > Can accomodate a 5,000 SF-6,500 SF retail building
- > Drive-thru option available
- > Calloway Drive frontage
- > Excellent location in northwest trade area
- > Daily Traffic Volume: 28,015 AADT