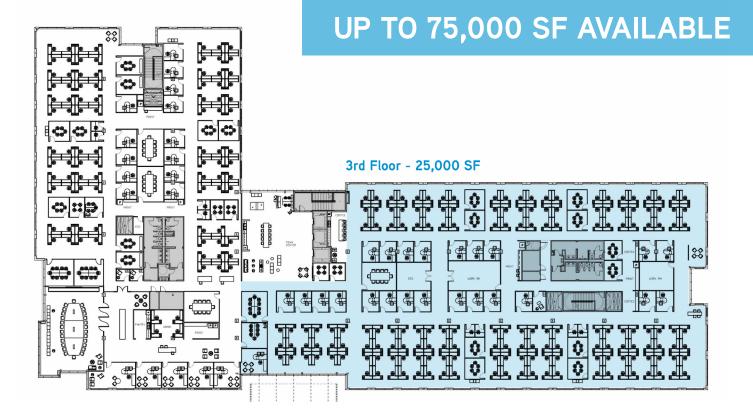

# Up to 75,000 SF Available

#### Features

Up to 75,000 SF available 25,000 SF on 3rd floor & 50,000 SF on the 4th floor

Willing to lease all 75,000 SF to one tenant

Or will divide into 50,000 SF & 25,000 SF

Open floor plan with offices and conference rooms on the interior

Plug & play furniture available on the 3rd floor/25,000 SF

Close proximity to restaurants and entertainment

Within the highly desired Cypress Waters development with adjacent park, trails and Lakeside Town Center

#### Sublease Information

Rate: \$17.50 NNN

3rd Floor Term: Up to three years

4th Floor Term: Up to eight years