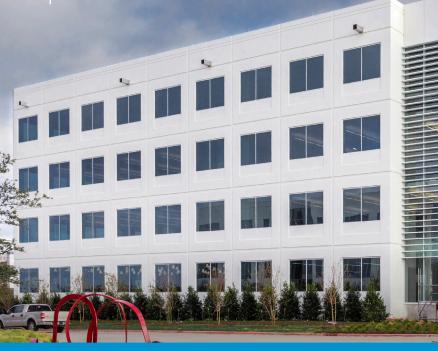

## 9001 Cypress Waters Blvd. | Irving, TX 75063

9001 Cypress Waters is a 217,169 GSF four-story spec office building located in Cypress Waters, a 1,000-acre mixed-use development in the North Dallas/ Freeport area. The southeast corner of the building is strategically located where the axis of Cypress Waters Boulevard shifts east to align with a lake located to the north.

The corner is designed to reveal a clear glass facade that is protected with horizontal sun shading allowing for light and views but reducing solar exposure. The building's main entrance is marked by a four-story frame composed of thin aluminum tubes providing a monumental presence that casts a delicate shadow on the facade.