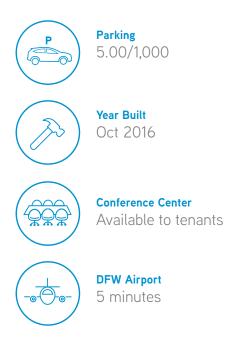

ocument and excludes all liability for loss and damages arising there from. This publication is the copyrighted property of Colliers International and/or its licensor(s). ©2018. All rights reserved.



#### Features

Up to 75,000 SF available 25,000 SF on 3rd floor & 50,000 SF on the 4th floor

Willing to lease all 75,000 SF to one tenant

Or will divide into 50,000 SF & 25,000 SF

Open floor plan with offices and conference rooms on the interior

Plug & play furniture available on the 3rd floor/25,000 SF

Close proximity to restaurants and entertainment

Within the highly desired Cypress Waters development with adjacent park, trails and Lakeside Town Center

#### Sublease Information

Rate: \$17.50 NNN

3rd Floor Term: Up to three years

4th Floor Term: Up to eight years

#### Amenities



#### Contact us:

#### DAVID WETHERINGTON

214.706.6032 david.wetherington@colliers.com

#### CHELSEA STORY

214.217.1230 chelsea.story@colliers.com



Accelerating success.



#### Contact us:

#### DAVID WETHERINGTON

214.706.6032 david.wetherington@colliers.com

#### CHELSEA STORY

214.217.1230 chelsea.story@colliers.com



Accelerating success.





Contact us:

#### DAVID WETHERINGTON

214.706.6032 david.wetherington@colliers.com

#### CHELSEA STORY

214.217.1230 chelsea.story@colliers.com



Accelerating success.