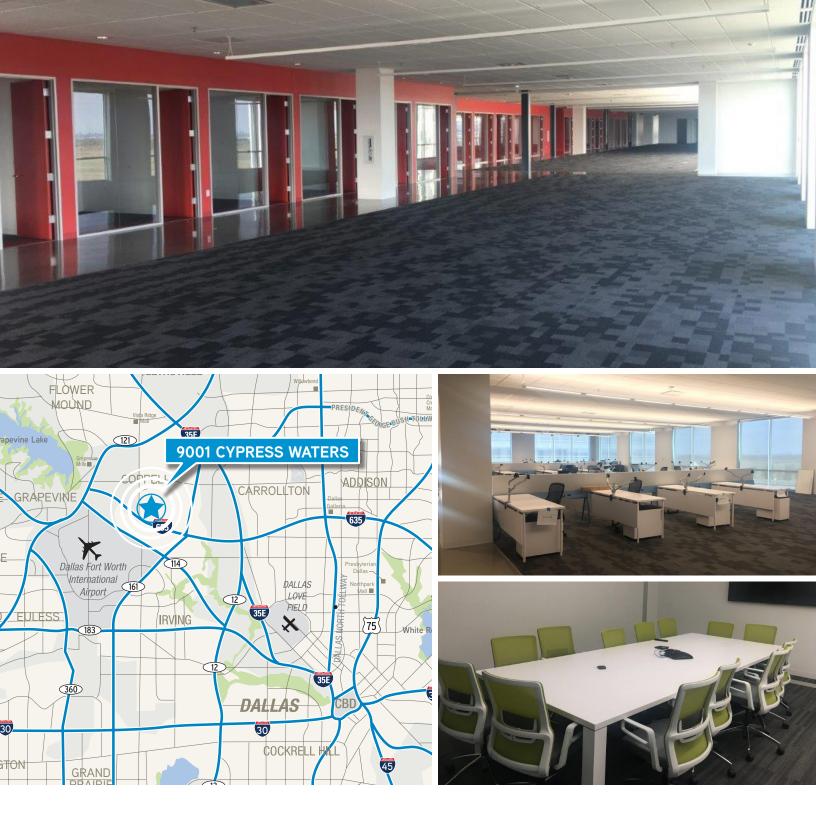

#### Features

Up to 75,000 SF available 25,000 SF on 3rd floor & 50,000 SF on the 4th floor

Willing to lease all 75,000 SF to one tenant

Or will divide into 50,000 SF & 25,000 SF

Open floor plan with offices and conference rooms on the interior

Plug & play furniture available on the 3rd floor/25,000 SF

Close proximity to restaurants and entertainment

Within the highly desired Cypress Waters development with adjacent park, trails and Lakeside Town Center

#### Sublease Information

Rate: \$17.50 NNN

3rd Floor Term: Up to three years

4th Floor Term: Up to eight years