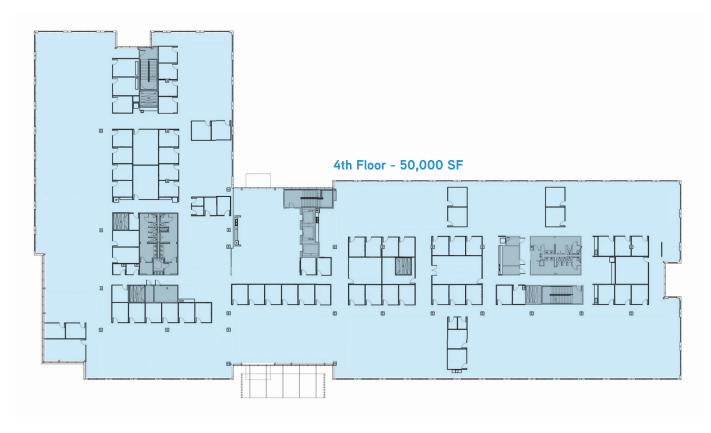

#### Features

Up to 75,000 SF available 25,000 SF on 3rd floor & 50,000 SF on the 4th floor

Willing to lease all 75,000 SF to one tenant

Or will divide into 50,000 SF & 25,000 SF

Open floor plan with offices and conference rooms on the interior

#### Sublease Information

Rate: \$17.50 NNN

3rd Floor Term: Up to three years

4th Floor Term: Up to eight years