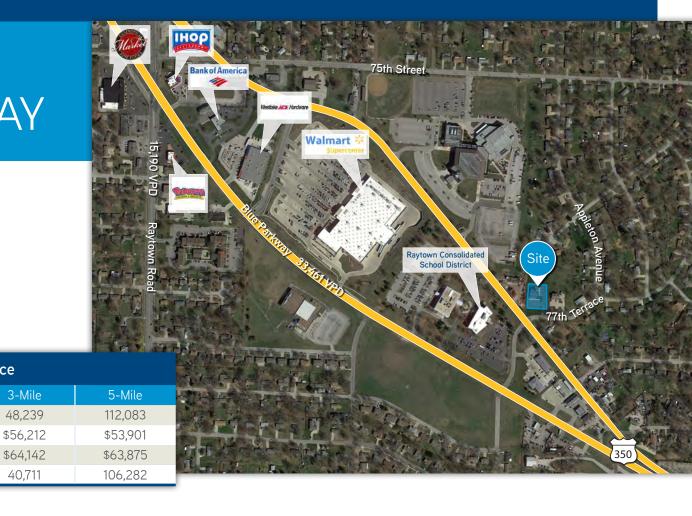

## LOCATED RIGHT OFF 350 HIGHWAY

Demographic Information > 10760 E 77th Terrace

1-Mile

8,376

\$59,129

\$67,835

7,006

40,711

**Total Population** 

Median Household Income

Average Household Income

Total Daytime Population