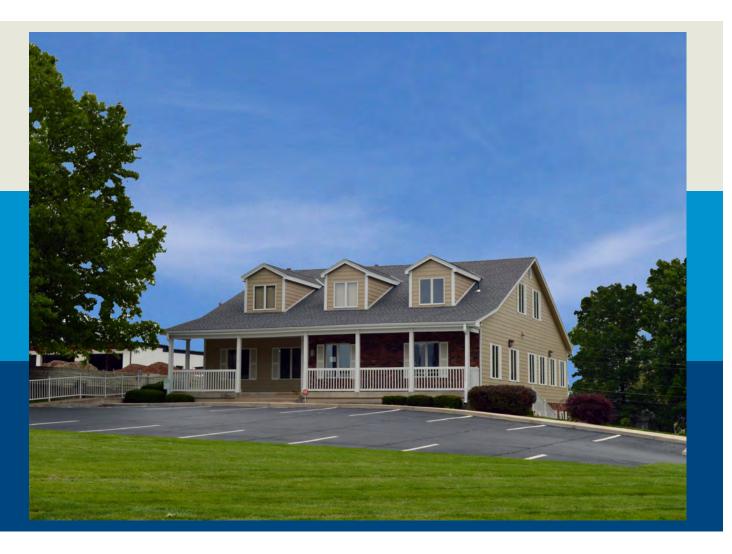

## FRY ORTHODONTICS BUILDING

### PROPERTY FEATURES

- > 1,936 SF office space available
- > Ideal for chiropractor, attorney, accountant, or insurance agent
- Located right off 350 Highway in Raytown, Missouri
- > Co-tenant is Fry Orthodontics

# FOR LEASE > 1,936 SF