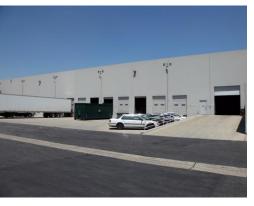

FOR LEASE: 58,240sf with 3,388sf office

## **BUILDING HIGHLIGHTS**

- Total Available: 58,240 SF (POL 153,000 SF)
- · Approximately 3,388 Sf of Office
- 24' Minimum Clear Height, 26' after Speedbay
- 8 Dock High Doors
- 1 Ground Level Door
- 104 Employee Parking Positions
- 120' Secured truck Court
- 48' x 60' Column Spacing
- .60/3,000 GPM Sprinkler System
- 1,600 Amp/277-480 Volt Power