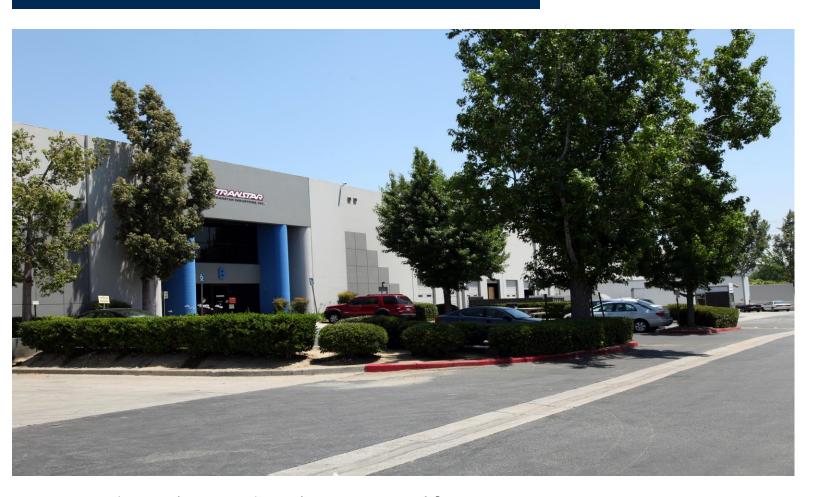

FOR LEASE: 58,240sf with 3,388sf office

## **BUILDING HIGHLIGHTS**

- Total Available: 58,240 SF (POL 153,000 SF)
- · Approximately 3,388 Sf of Office
- 24' Minimum Clear Height, 26' after Speedbay
- 8 Dock High Doors
- 1 Ground Level Door
- 104 Employee Parking Positions
- 120' Secured truck Court
- 48' x 60' Column Spacing
- .60/3,000 GPM Sprinkler System
- 1,600 Amp/277-480 Volt Power