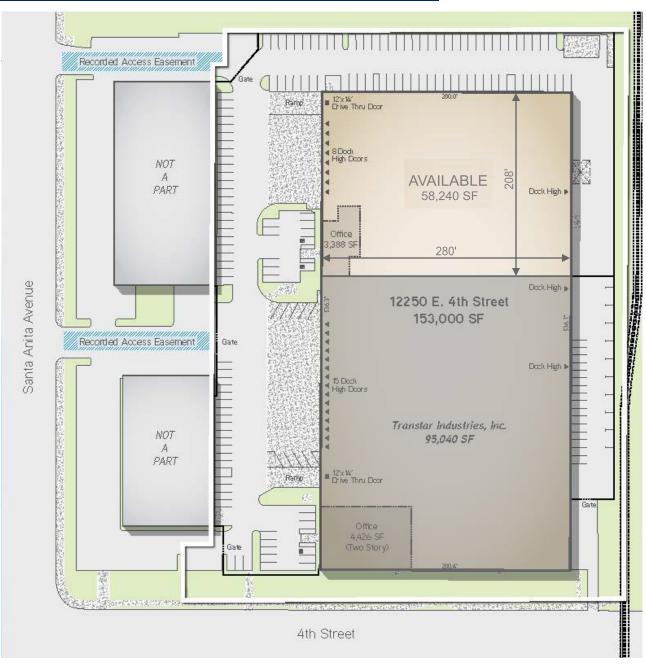

FOR LEASE: 58,240sf with 3,388sf office

## **BUILDING HIGHLIGHTS**

- Total Available: 58,240 SF (POL 153,000 SF)
- · Approximately 3,388 Sf of Office
- 24' Minimum Clear Height, 26' after Speedbay
- 8 Dock High Doors
- 1 Ground Level Door
- 104 Employee Parking Positions
- 120' Secured truck Court
- 48' x 60' Column Spacing
- .60/3,000 GPM Sprinkler System
- 1,600 Amp/277-480 Volt Power