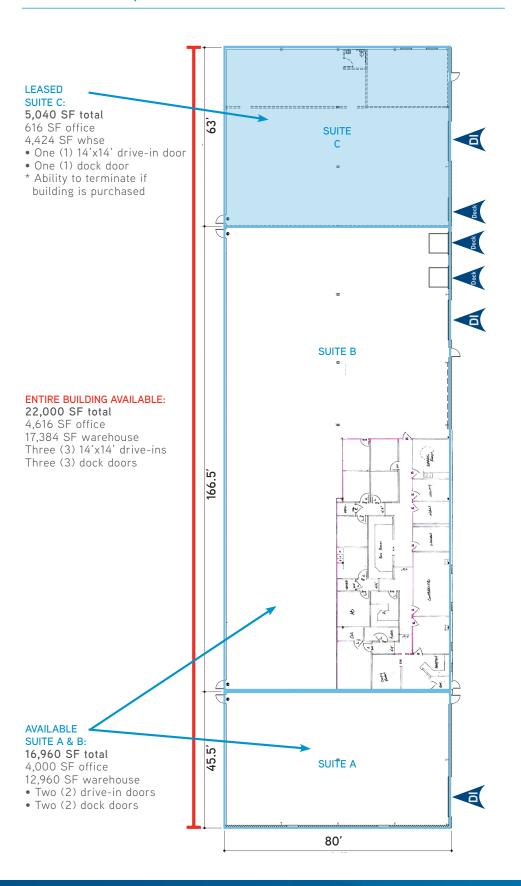

# 2939 Enterprise Ave > Plan

RYAN KRZMARZICK, CCIM, SIOR 952 897 7746 MINNETONKA, MN ryan.k@colliers.com

## **BUILDING SIZE:**

22,000 SF total 4,616 SF office 19,966 SF warehouse

#### LOADING (ENTIRE BUILDING):

Three (3) 14'x14' drive-in doors Three (3) dock doors \*Docks are equipped with bumpers and seals. Two are equipped with levelers

## SUITE A & B:

16,960 SF total 4,000 SF office 12,960 SF warehouse Two (2) drive-in doors Two (2) dock doors

# **ENTIRE BUILDING:**

22,000 SF total
4,616 SF office
17,384 SF warehouse
Three (3) 14'x14' drive-ins
Three (3) dock doors
\*Divisible to 3,640 SF
\*\* Space is owner occupied
so will require 120 +/- days
to relocate.

## **CLEAR HEIGHT:**

22' - 24' 7"