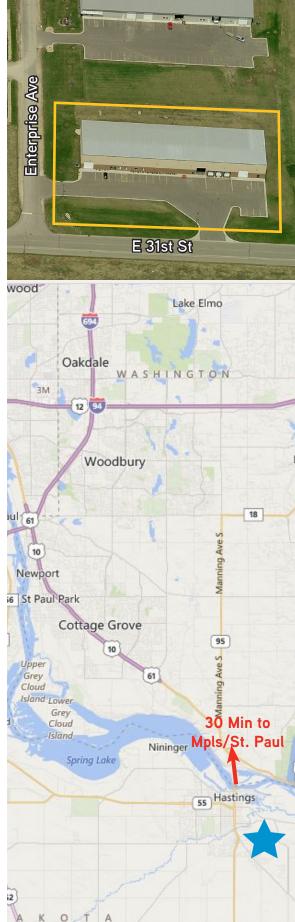

# 2939 Enterprise Ave

HASTINGS, MINNESOTA 55033

# Office/Warehouse Space for Sale or Lease

Located 30 minutes from Minneapolis/St Paul, this 22,000 square foot office/warehouse building is available for sale or lease.

## **BUILDING ADDRESS:**

2939 Enterprise Ave Hastings, Minnesota

## LOT SIZE:

2.39 acres