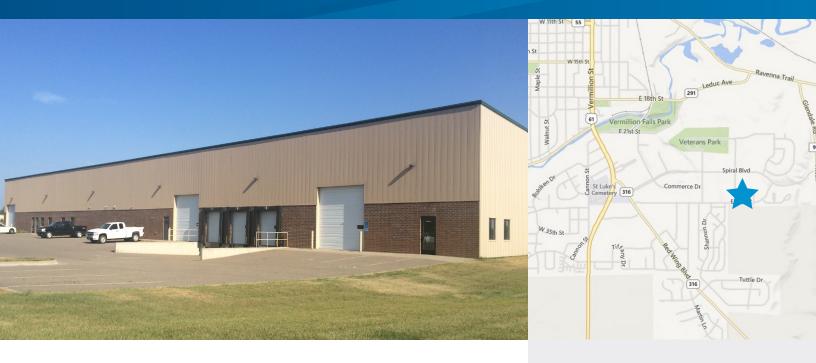

# 2939 Enterprise Ave

HASTINGS, MINNESOTA 55033

# Office/Warehouse Space for Sale or Lease

Located 30 minutes from Minneapolis/St Paul, this 22,000 square foot office/warehouse building is available for sale or lease.

# **Building Amenities**

- > Built in 2007
- > 22,000 total square feet
- > Dock & drive-in loading
- > 6" reinforced concrete floor
- > 22' 24' 7" clear height