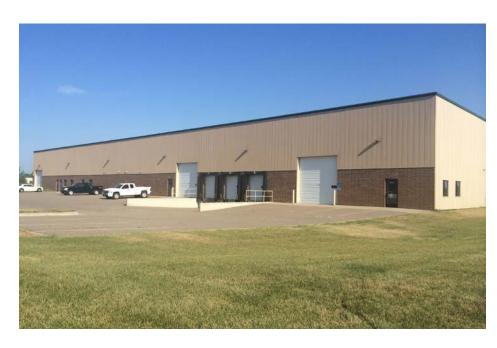

# 2939 Enterprise Ave

Hastings, MN 55033

Accelerating success.

## FOR SALE OR LEASE > OFFICE/WAREHOUSE

Located 30 minutes from Minneapolis/St. Paul, this 22,000 square foot office/warehouse building is available for sale or lease.

### **BUILDING AMENITIES**

- > Built in 2007
- > 22,000 total square feet
- > Dock & drive-in loading
- > 6" reinforced concrete floor
- > 22' 24'7" clear height