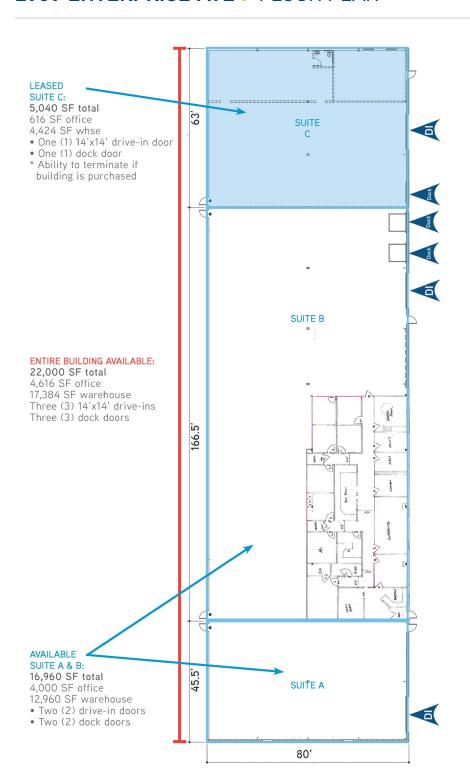

### 2939 ENTERPRISE AVE > FLOOR PLAN

# CURRENTLY AVAILABLE FOR LEASE:

#### Suite A & B:

4,000 SF office 12,960 SF warehouse

#### 16,960 SF total

- Two (2) drive-in doors
- Two (2) dock doors

#### Entire Building:

4,616 SF office 17,384 SF warehouse

#### 22.000 SF total

- Three (3) 14'x14' drive-ins
- Three (3) dock doors
- \*Divisible to 3,640 SF
- \*\* Space is owner-occupied so will require 120 +/- days to relocate.