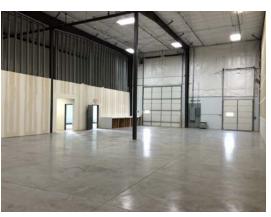

#### **BUILDING SIZE:**

4,616 SF office 19,966 SF warehouse 22,000 SF total

#### Entire Building:

4,616 SF office 17,384 SF warehouse

#### 22.000 SF total

- Three (3) 14'x14' drive-ins
- Three (3) dock doors
- \*Divisible to 3,640 SF
- \*\* Space is owner-occupied so will require 120 +/- days to relocate.