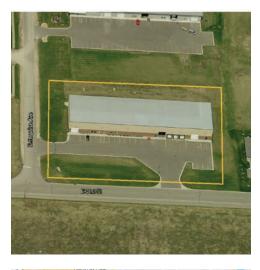

# 2939 Enterprise Ave

Hastings, MN 55033



Accelerating success.





## FOR SALE OR LEASE > OFFICE/WAREHOUSE

Located 30 minutes from Minneapolis/St. Paul, this 22,000 square foot office/warehouse building is available for sale or lease.

### **BUILDING AMENITIES**

- > Built in 2007
- > 22,000 total square feet
- > Dock & drive-in loading
- > 6" reinforced concrete floor
- > 22' 24'7" clear height

## **CONTACT US** >

Eric Rossbach CCIM. SIOR 952 897 7872 eric.rossbach@colliers.com

Ryan Krzmarzick ccim, sior 952 897 7746 ryan.k@colliers.com





### 2939 ENTERPRISE AVE > FLOOR PLAN







## **CONTACT US** >

Eric Rossbach CCIM, SIOR 952 897 7872

eric.rossbach@colliers.com

Ryan Krzmarzick CCIM, SIOR 952 897 7746 ryan.k@colliers.com









# 2939 Enterprise Ave

Hastings, MN 55033



#### **PROPERTY ADDRESS:**

2939 Enterprise Ave Hastings, MN

#### **BUILDING SIZE:**

4,616 SF office 19,966 SF warehouse 22,000 SF total

## **LOADING (ENTIRE BUILDING):** Three (3) 14'x14' drive-in doors

Three (3) dock doors
\*Docks are equipped with bumpers
and seals. Two are equipped with
levelers.

# CURRENTLY AVAILABLE FOR LEASE:

#### Suite A & B:

4,000 SF office 12,960 SF warehouse

#### 16,960 SF total

- Two (2) drive-in doors
- Two (2) dock doors

#### Entire Building:

4,616 SF office 17,384 SF warehouse

#### 22.000 SF total

- Three (3) 14'x14' drive-ins
- Three (3) dock