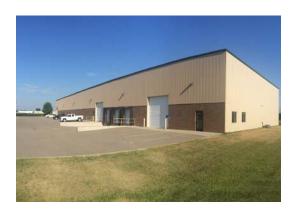

# 2939 Enterprise Ave

Hastings, MN 55033

Accelerating success.

## FOR SALE OR LEASE > OFFICE/WAREHOUSE

Located 30 minutes from Minneapolis/St. Paul, this 22,000 square foot office/warehouse building is available for sale or lease.