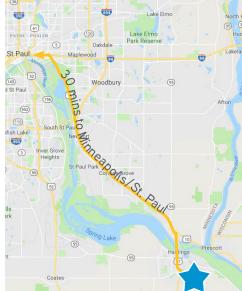

## FOR SALE OR LEASE > OFFICE/WAREHOUSE

Located 30 minutes from Minneapolis/St. Paul, this 22,000 square foot office/warehouse building is available for sale or lease.