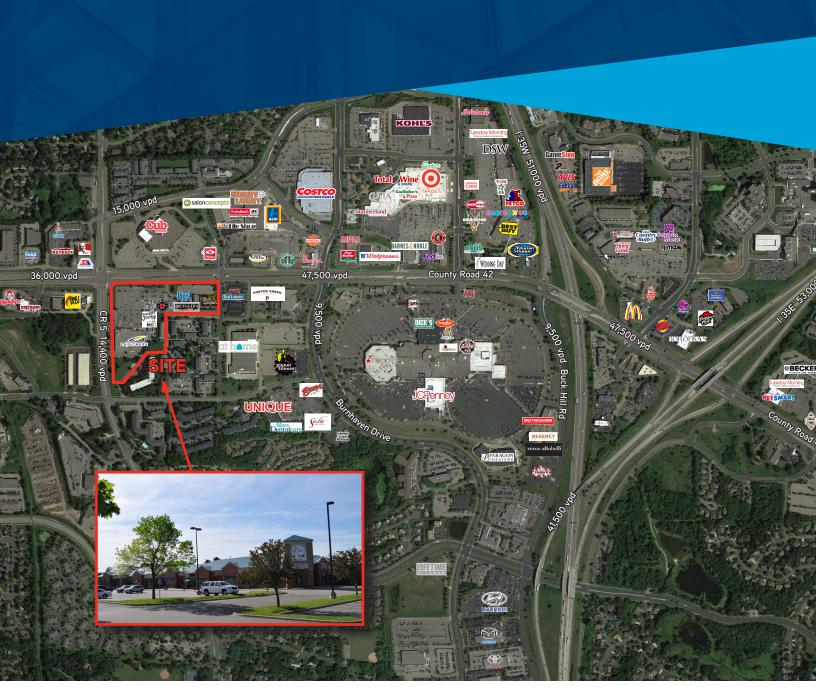

# Site Information

Location SEQ of County Road 42 and 5 Neighborhood Retail Center Description

**Building Size** 122,323 SF

#### TRAFFIC COUNTS:

County Road 42 36,000 vpd County Road 5 14,400 vpd

#### **CENTER TENANTS:**

> LA Fitness > Papa Johns > Burger Jones

> Pier 1 Imports > UPS > Bank of America

> Jimmy Johns > Great Clips > Olive Garden

#### **COMMENTS:**

- > Located in the heart of the Burnsville trade area
- > Offers strong demographics, traffic counts, along with great visibility

Accelerating success.

<sup>\*</sup>Source: Minnesota Department of Transportation 2012 Study Averages are per day total cars