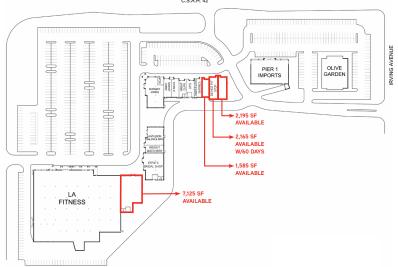

#### **AVAILABLE:**

1,585 - 7,125 SF

| DEMOGRAPHICS:      | 1 Mile   | 3 Miles  | 5 Miles   |
|--------------------|----------|----------|-----------|
| Population         | 7,245    | 71,945   | 167,558   |
| Daytime Population | 13,385   | 38,141   | 76,198    |
| Average HH Income  | \$85,091 | \$94,807 | \$104,581 |

#### **CENTER TENANTS:**

> LA Fitness > Papa Johns > Burger Jones

> Pier 1 Imports > UPS > Bank of America

> Jimmy Johns > Great Clips > Olive Garden

#### SITE PLAN: