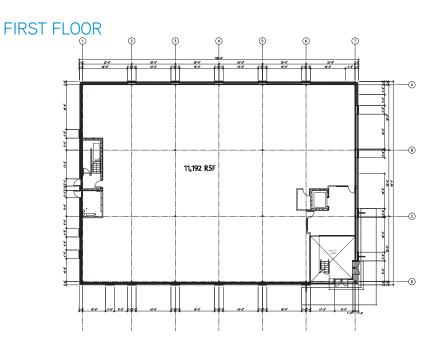

# Century Health Building > Floor Plans

#### **CURRENTLY AVAILABLE:**

Up to 24,000 square feet

#### **DIVISIBLE TO:**

5,000 square feet