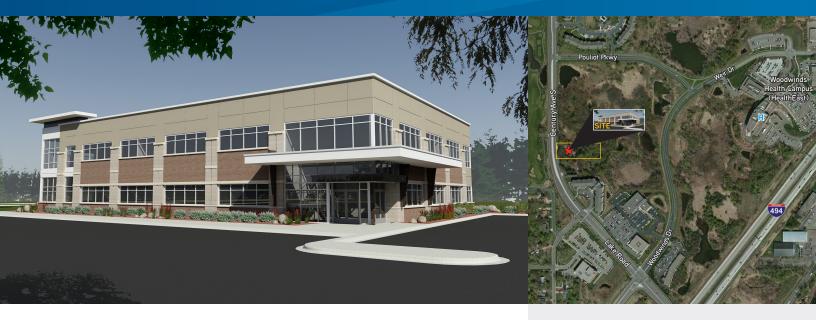

# Century Health Building

1901 CENTURY AVE S, WOODBURY, MN 55125

Proposed medical building in excellent location just blocks from Woodwinds Hospital. Easy access to I-494.

COLLIERS INTERNATIONAL 4350 Baker Road, Suite 400 Minnetonka, MN 55343

www.colliers.com