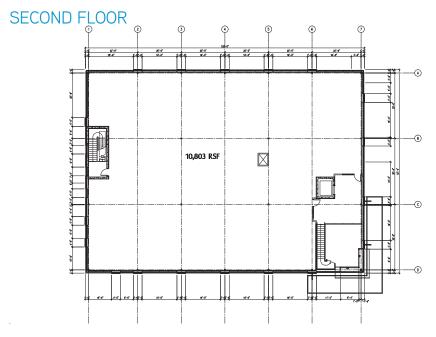

# Century Health Building > Floor Plans

#### **CURRENTLY AVAILABLE:**

Up to 24,000 square feet

#### **DIVISIBLE TO:**

5,000 square feet