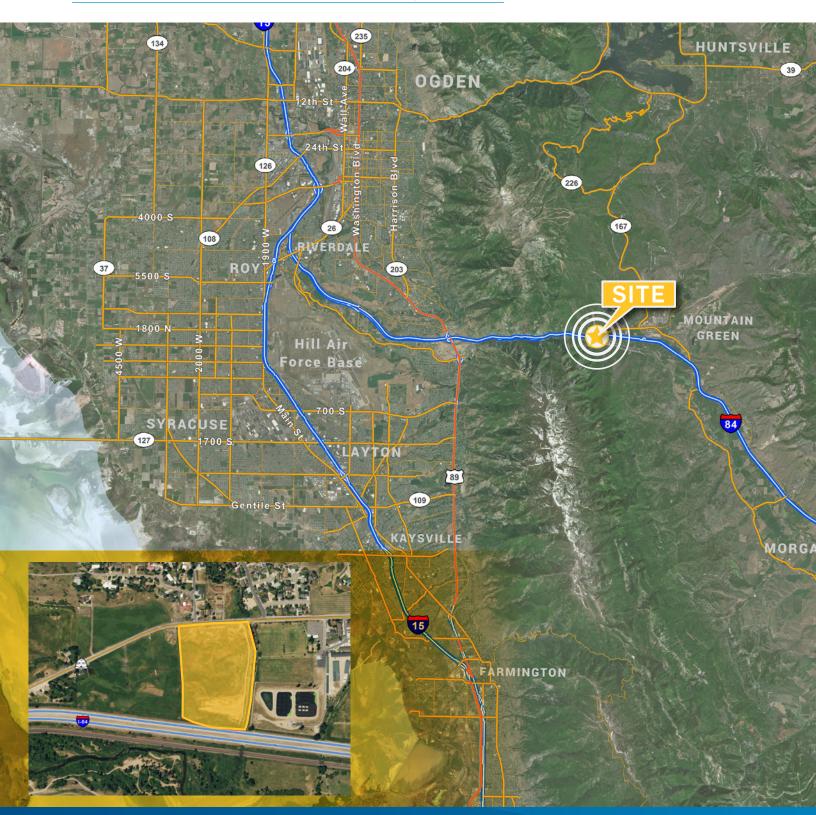

## **Property Information**

- **>** 20.37 Acres
- > I-84 Visibility
- > Centrally Located Near Hwy 89/I-84
- > HWY I-84 ADT 19.585
- Master Planned General Commercial
- > 30 Minutes from Salt Lake City
- > 10 Minutes from three retail trade areas: Riverdale Road, South Ogden, Layton