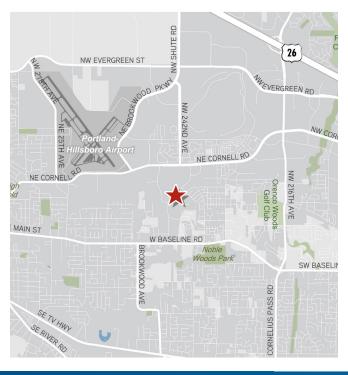

#### **ACCESS**

- > NE Cornell Road east/west access
- > NE Brookwood Parkway north/south access
- > Adjacent to Hawthorn Farm MAX Light Rail station

RATE: Call for Pricing

### FLOOR PLAN

6,036 RSF

Across from Hawthorn Farm Athletic Club

Next to Hawthorn Farm MAX Station

Close to restaurants and services