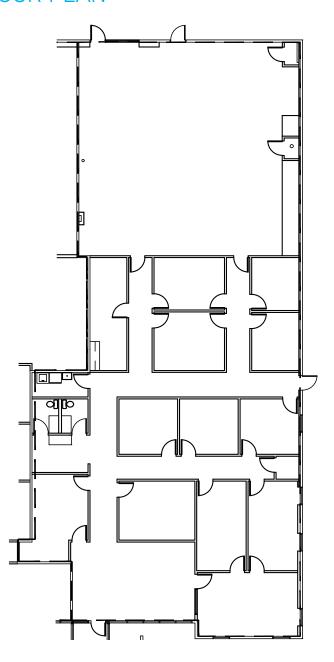

### FLOOR PLAN

6,036 RSF

Across from Hawthorn Farm Athletic Club

Next to Hawthorn Farm MAX Station

Close to restaurants and services