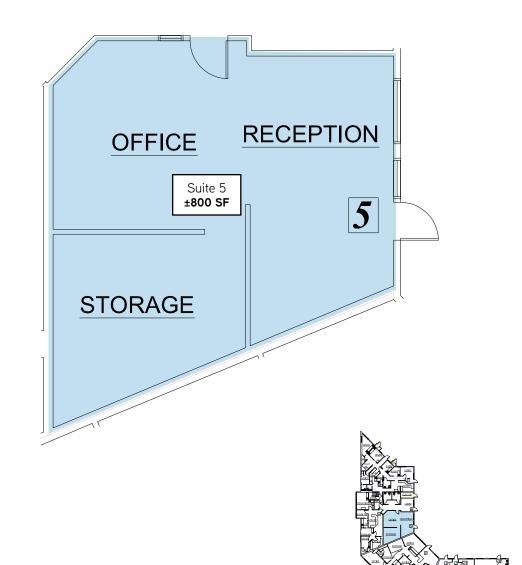

FOR LEASE > 2730 LONE TREE WAY, ANTIOCH, CALIFORNIA 94596

# OFFICE / MEDICAL SPACE

SUITE 5 ±800 RSF