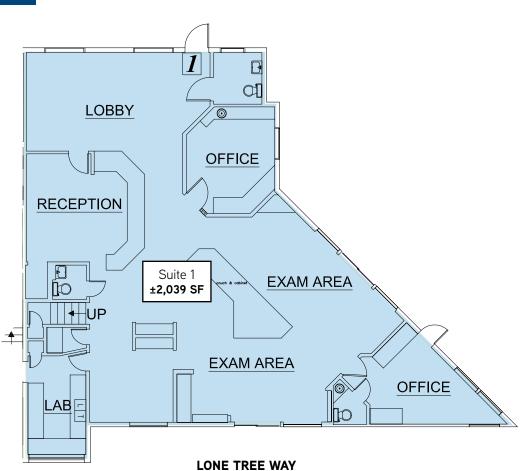

**FOR LEASE >** 2730 LONE TREE WAY, ANTIOCH, CALIFORNIA 94596

# OFFICE / MEDICAL SPACE

SUITE 1 ±2,039 RSF