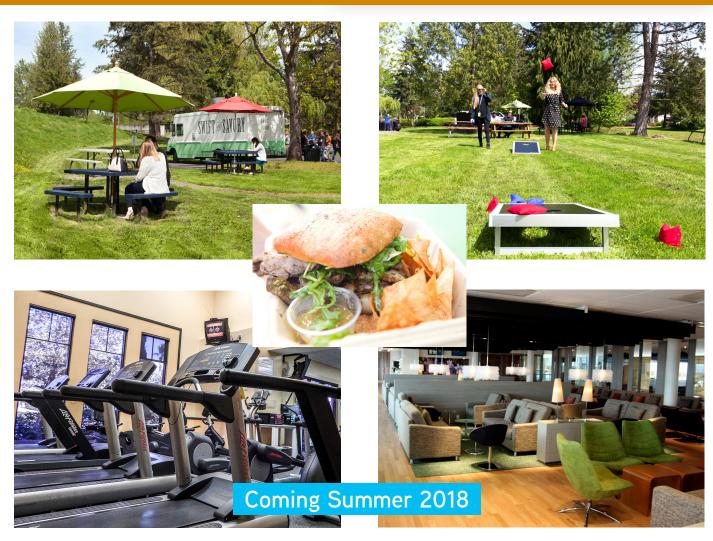

### **ONSITE AMENITIES AND RECREATION**

- Walking/Jogging Trail
- Outdoor Activities
- Food Trucks
- Dry Cleaning Service
- WRENCH Oil Change Service
- Common Area Wi-Fi
- Conference Room
- Toy Boxes
- Fitness Center Summer 2018

### **HUB FEATURES**

- Fitness Center
- Restrooms with Locker Rooms/Showers
- Avanti Market: Self-Service Food and Beverage
- Game Area:

  Pool/Ping Pong/Shuffle Board/Foos Ball
- Group Seating Areas
- Private Phone Rooms