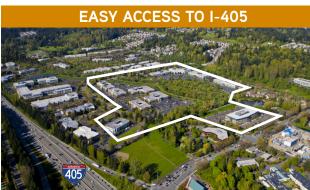

#### **NEARBY AMENITIES**

- » Immediate access to I-405 and metro bus services, and within minutes of I-5 and SR 522
- » Close proximity to Beardslee Crossing (including John Howie's Beardslee Alehouse, Starbucks and Potbelly Sandwich Shop)
- » Close proximity to restaurants, retail, childcare, healthcare, 24 Hour Fitness, YMCA, hotel accommodations, UW Bothell Campus and Cascadia Community College
- » Meandering jogging and parcourse trails along picturesque North Creek