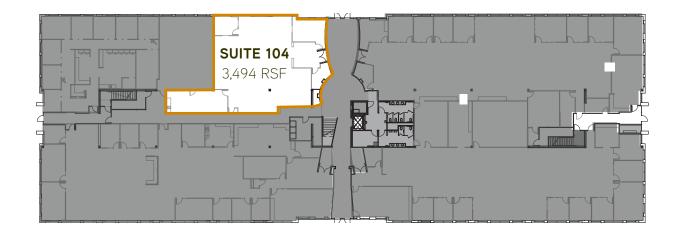

### **BUILDING Q**

19909 120th Avenue NE · Bothell, WA

### **AVAILABLE SPACE**

| RSF   | Building | Suite | Available |
|-------|----------|-------|-----------|
| 3,494 | Q        | 104   | 8/1/18    |

#### **BUILDING FEATURES**

- » Parking ratio 3.5/1,000 SF
- » Secure card key access systems
- » Connectivity provided by Comcast and CenturyLink

**EXCLUSIVELY LISTED BY:** 

DEREK HEED 425 453 3133 derek.heed@colliers.com **GREGG RIVA**425 453 3132
gregg.riva@colliers.com