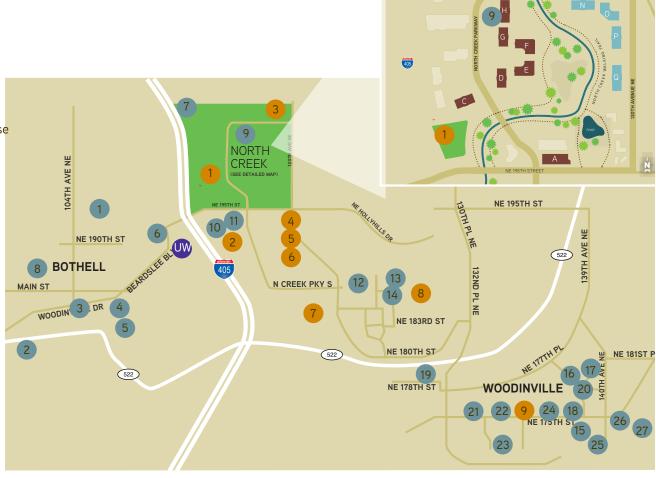

### Food/Beverage

- 1 Ranch Drive-In
- Preservation Kitchen
- 3 Pen Thai
- 4 Main Street Ale House
- 5 Alexa's Cafe
- 6 Beardslee Crossing (Beardslee Public House, Potbelly, Starbucks)
- 7 Russell's
- 8 McMenamins
- 9 Food Trucks at Parklands
- 10 Subway
- 11 Teriyaki Etc.
- 12 Starbucks
- 13 Quiznos Classic Subs
- 14 Jimmy Johns
- 15 Molbaks Garden Cafe
- 16 Red Robin
- 17 Qdoba Mexican Grill
- 18 JimmyJohns/Panera

- 19 Dairy Queen
- 20 MOD Pizza
- 21 Mi Tierra
- 22 Wendy's
- 23 Tokyo Japanese Steakhouse
- 24 Big Fish Grill
- 25 McDonald's
- 26 Round Table Pizza
- 27 Chans Place

#### Other Amenities

- 1 Bright Horizons
- 2 Country Inn & Suites
- 3 Springhill Suites
- 4 Residence Inn
- 5 YMCA
- 6 Group Health
- 7 Home Depot
- 8 Staples Office Supply
- 9 FedEx Office

Parklands North Creek is conveniently located near a variety of restaurants, fitness and healthcare facilities, first-class corporate accommodations, shopping, daycare facilities and the University of Washington's satellite campus. Above is a map detailing these amenities.