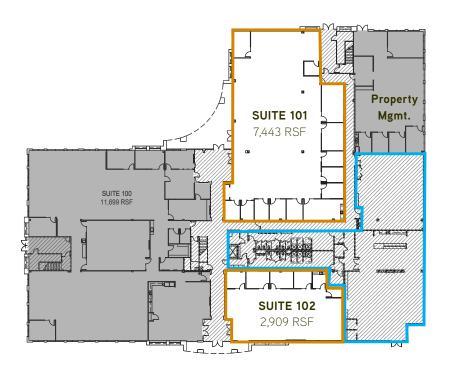

### **Currrent Availabilities**

| RSF   | Building | Suite | Available |
|-------|----------|-------|-----------|
| 7,443 | Е        | 101   | 8/1/18    |
| 2,909 | Е        | 102   | 8/1/18    |
| 3,494 | Q        | 104   | 8/1/18    |

### **AVAILABLE SPACE**

| RSF   | Building | Suite | Available |
|-------|----------|-------|-----------|
| 7,443 | Е        | 101   | 8/1/18    |
| 2,909 | Е        | 102   | 8/1/18    |