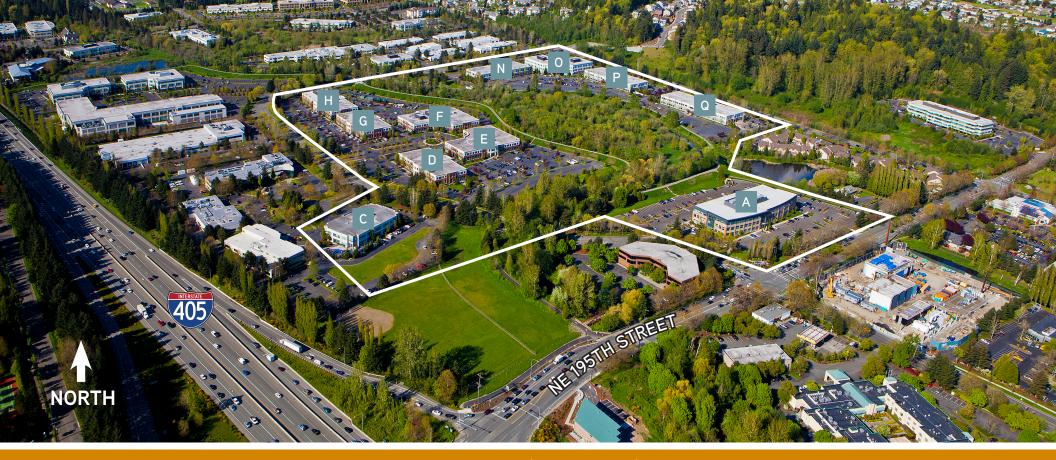

## Parklands North Creek delivers the infrastructure for success in an environment designed to ignite innovation.

#### **PROPERTY FEATURES**

- » The premier Class A suburban office product on the Eastside
- » Exterior and interiors designed and finished to respond to the needs of today's technology and Class A office users
- » Abundant power with 22.8 watts per square foot average
- » Parking ratio 3.5/1,000 SF
- » Professionally managed by Schnitzer, the original developer
- » Parklands North Creek Community HUB to be completed in 2018: will include fitness facility, tenant lounge, VC enabled boardroom

#### **NEARBY AMENITIES**

- » Immediate access to I-405 and metro bus services, and within minutes of I-5 and SR 522
- » Close proximity to Beardslee Crossing (including John Howie's Beardslee Alehouse, Starbucks and Potbelly Sandwich Shop)
- » Close proximity to restaurants, retail, childcare, healthcare, 24 Hour Fitness, YMCA, hotel accommodations, UW Bothell Campus and Cascadia Community College
- » Meandering jogging and parcourse trails along picturesque North Creek

19820

19820 North Creek Pkwy · Bothell, WA