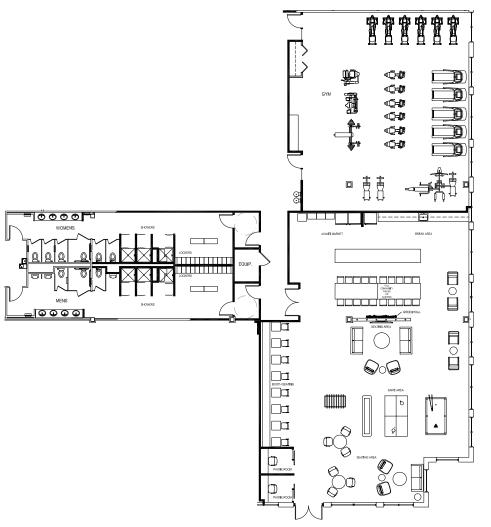

### Tenant HUB - Draft

### **HUB FEATURES**

- Fitness Center
- Restrooms with Locker Rooms/Showers
- Avanti Market: Self-Service Food and Beverage
- Game Area:

  Pool/Ping Pong/Shuffle Board/Foos Ball
- Group Seating Areas
- Private Phone Rooms