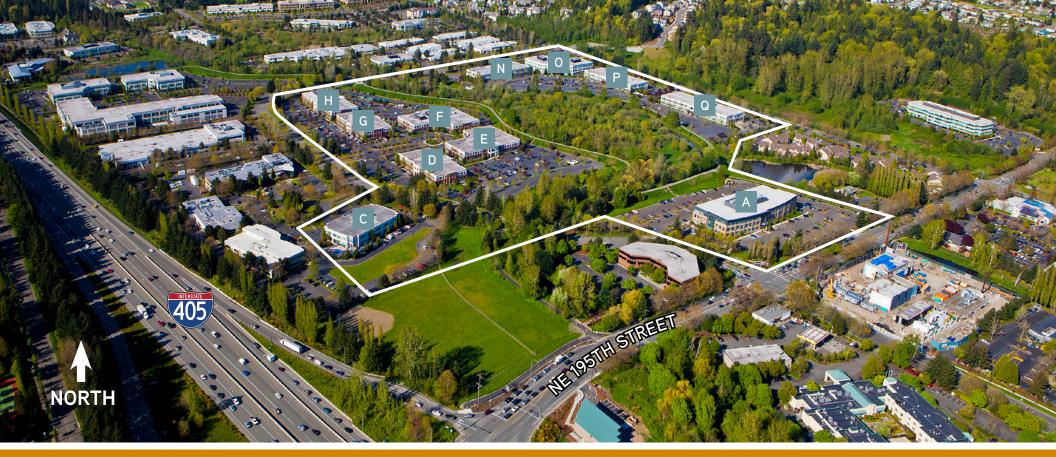

Parklands North Creek is conveniently located near a variety of restaurants, fitness and healthcare facilities, firstclass corporate accommodations, shopping, daycare facilities and the University of Washington's satellite campus. Above is a map detailing these amenities.