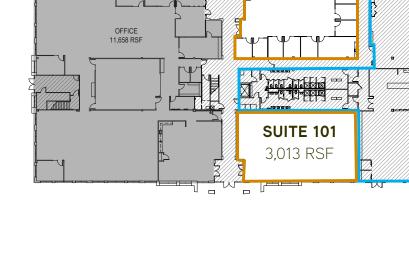

## **BUILDING E**

19820 North Creek Pkwy · Bothell, WA

### AVAILABLE SPACE

| RSF   | Building | Suite | Available |
|-------|----------|-------|-----------|
| 3,013 | E        | 101   | 8/1/18    |
| 7,417 | E        | 110   | 8/1/18    |