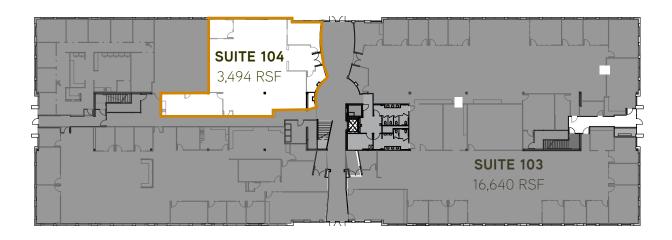

## **BUILDING Q**

19909 120th Avenue NE · Bothell, WA

### AVAILABLE SPACE

| RSF   | Building | Suite | Available |
|-------|----------|-------|-----------|
| 3,494 | Q        | 104   | 8/1/18    |