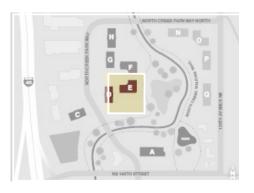

Parklands North Creek is conveniently located near a variety of restaurants, fitness and healthcare facilities, firstclass corporate accommodations, shopping, daycare facilities and the University of Washington's satellite campus. Above is a map detailing these amenities.