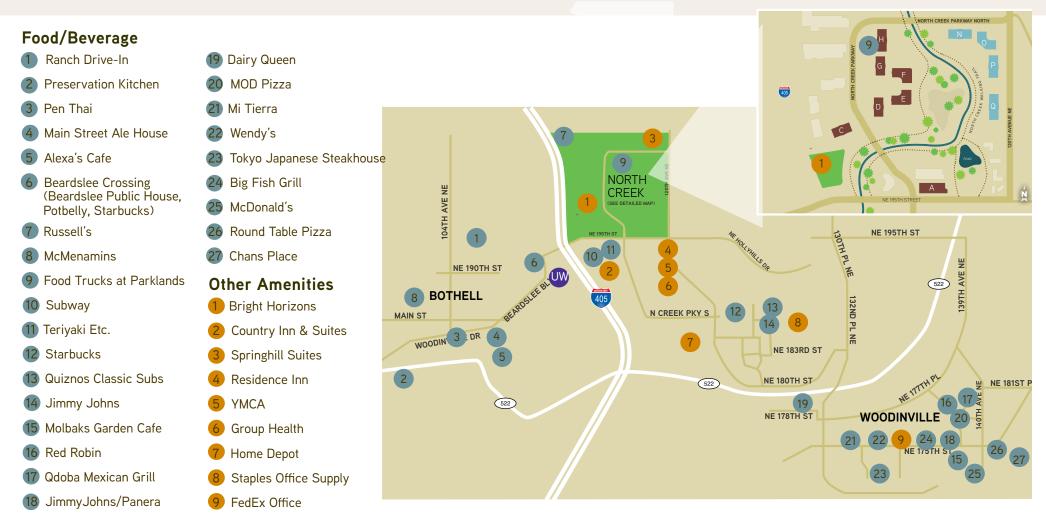

Parklands North Creek is conveniently located near a variety of restaurants, fitness and healthcare facilities, firstclass corporate accommodations, shopping, daycare facilities and the University of Washington's satellite campus. Above is a map detailing these amenities.