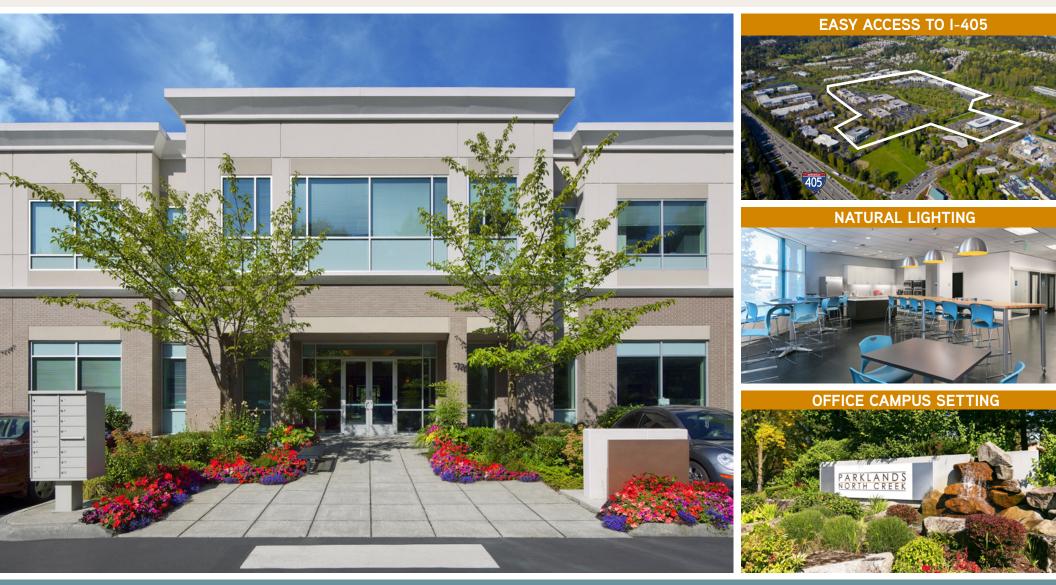

### **PROPERTY FEATURES**

- » The premier Class A suburban office product on the Eastside
- » Exterior and interiors designed and finished to respond to the needs of today's technology and Class A office users
- » Abundant power with 22.8 watts per square foot average
- » Parking ratio 3.5/1,000 SF
- » Professionally managed by Schnitzer, the original developer
- » Parklands North Creek Community HUB to be completed in 2018: will include fitness facility, tenant lounge, VC enabled boardroom

### **NEARBY AMENITIES**

- » Immediate access to I-405 and metro bus services, and within minutes of I-5 and SR 522
- » Close proximity to Beardslee Crossing (including John Howie's Beardslee Alehouse, Starbucks and Potbelly Sandwich Shop)
- » Close proximity to restaurants, retail, childcare, healthcare, 24
  Hour Fitness, YMCA, hotel accommodations, UW Bothell Campus and Cascadia Community College
- » Meandering jogging and parcourse trails along picturesque North Creek