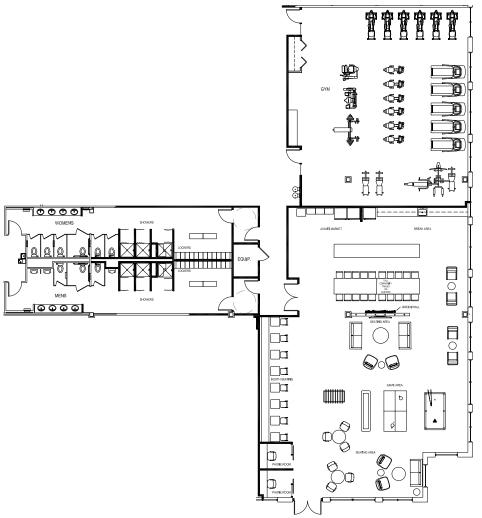

## Tenant HUB - Draft

## **HUB FEATURES**

- Fitness Center
- Restrooms with Locker Rooms/Showers
- Avanti Market: Self-Service Food and Beverage
- Game Area:
  - Pool/Ping Pong/Shuffle Board/Foos Ball
- Group Seating Areas
- Private Phone Rooms