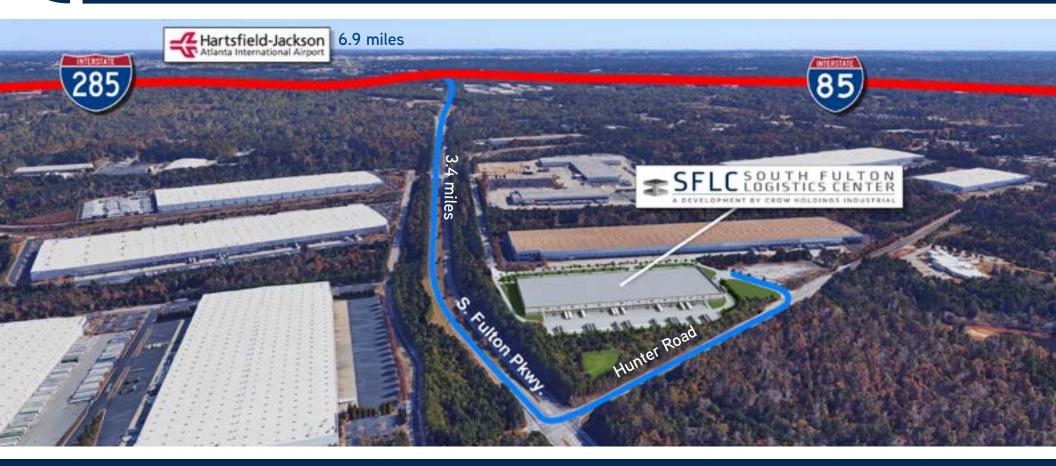

## **LOCATION**

South Fulton Logistics Center is located in the Southwest Atlanta Industrial Corridor, one of Atlanta's 4 core submarkets. With close proximity to Atlanta's Hartsfield-Jackson International Airport, the 10th largest air cargo hub in North America, and excellent access to I-85 & I-285 (3 miles) this location is prime for a multitude of businesses. In addition, Atlanta is home to the largest intermodal in the Southeast and within a 4-hour drive to the Port of Savannah, the 4th largest port in North America. Atlanta is the largest and most dynamic industrial market in the Southeast and is ranked fourth in the US in total size.