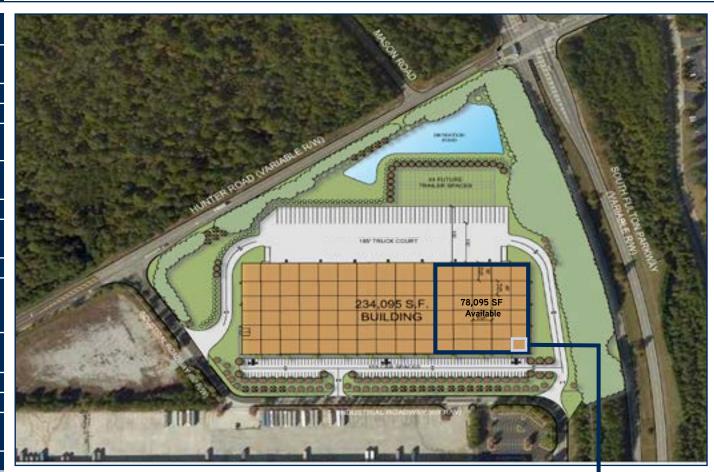

## **SITE PLAN**

| STREET         | 4300 Hunter Road                      |
|----------------|---------------------------------------|
| ADDRESS:       | Union City, GA                        |
| AVAILABLE      | 78,095 SF                             |
| OFFICE         | 2,735                                 |
| CONSTRUCTION   | Tilt-up concrete panels with          |
|                | clerestory windows                    |
| BUILDING       | 300' deep x 780' wide                 |
| DIMENSIONS     |                                       |
| CEILING HEIGHT | 32'                                   |
| COLUMN         | 52' wide x 48' deep                   |
| SPACING        |                                       |
| TRUCK COURTS   | 185' concrete truck court             |
| FLOOR TYPE     | 6" - 4,000 PSI reinforced concrete    |
|                | over a vapor barrier on top of 6"     |
|                | crushed stone base                    |
| ROOF TYPE      | 45 mil mechanically fastened TPO      |
|                | with LTTR-20 insulation in two layers |
| LIGHTING       | LEDs                                  |
| SPRINKLER      | ESFR Sprinkler System                 |
| TRAILER        | 16 (expandable to 42)                 |
| STORAGE        |                                       |
| CAR PARKING    | 53 spaces                             |
| DOCK DOORS     | 12 (9' x 10') dock high doors -       |
|                | (2) 30,000 lb pit levelers            |
| DRIVE-IN       | 1 (12' x 14') drive-in doors          |
| DOORS          |                                       |
| ELECTRICAL     | 2,000 Amp 3-Phase 277/480v            |
| INCENTIVES     | Less Developed Census Tract (LDCT)    |
|                | \$3,500/Job Tax Credit per Employee   |
|                |                                       |