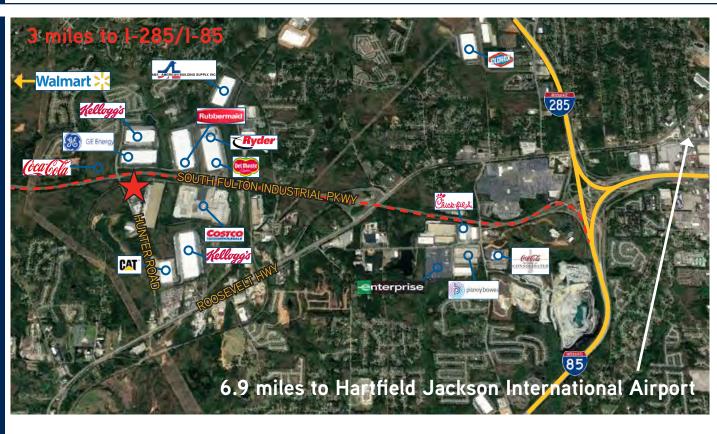

## **LOCATION**

South Fulton Logistics Center is located in the Southwest Atlanta Industrial Corridor, one of Atlanta's 4 core submarkets. With close proximity to Atlanta's Hartsfield-Jackson International Airport, the 10th largest air cargo hub in North America, and excellent access to I-85 & I-285 (3 miles) this location is prime for a multitude of businesses. In addition, Atlanta is home to the largest intermodal in the Southeast and within a 4-hour drive to the Port of Savannah, the 4th largest port in North America. Atlanta is the largest and most dynamic industrial market in the Southeast and is ranked fourth in the US in total size.

| INTERMODAL | CSX/Fairburn                     | 9 miles     |
|------------|----------------------------------|-------------|
|            | CSX/Atlanta (Hulsey)             | 17 miles    |
|            | Norfolk Southern/Austell         | 25 miles    |
|            | Norfolk Southern/Inman           | 21 miles    |
| AIR        | Hartsfield Jackson Int'l Airport | 7 miles     |
|            | Charlie Brown Airport            | 17 miles    |
| PORTS      | Inland Port Greer                | 177 miles   |
|            | Savannah                         | 250 miles   |
|            | Charleston                       | 315 miles   |
|            | Jacksonville                     | . 349 miles |
|            | Norfolk                          | 610 miles   |
|            | Miami                            | . 663 miles |
|            | Newark                           | 872 miles   |
|            |                                  |             |