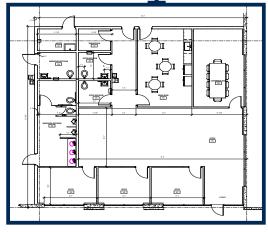

## **SITE PLAN**

| STREET         | 4300 Hunter Road                      |
|----------------|---------------------------------------|
| ADDRESS:       | Union City, GA                        |
| AVAILABLE      | 78,095 SF                             |
| OFFICE         | 2,735                                 |
| CONSTRUCTION   | Tilt-up concrete panels with          |
|                | clerestory windows                    |
| BUILDING       | 300' deep x 780' wide                 |
| DIMENSIONS     |                                       |
| CEILING HEIGHT | 32'                                   |
| COLUMN         | 52' wide x 48' deep                   |
| SPACING        |                                       |
| TRUCK COURTS   | 185' concrete truck court             |
| FLOOR TYPE     | 6" - 4,000 PSI reinforced concrete    |
|                | over a vapor barrier on top of 6"     |
|                | crushed stone base                    |
| ROOF TYPE      | 45 mil mechanically fastened TPO      |
|                | with LTTR-20 insulation in two layers |
| LIGHTING       | LEDs                                  |
| SPRINKLER      | ESFR Sprinkler System                 |
| TRAILER        | 16 (expandable to 42)                 |
| STORAGE        |                                       |
| CAR PARKING    | 53 spaces                             |
| DOCK DOORS     | 12 (9' x 10') dock high doors -       |
|                | (2) 30,000 lb pit levelers            |
| DRIVE-IN       | 1 (12' x 14') drive-in doors          |
| DOORS          |                                       |
| ELECTRICAL     | 2,000 Amp 3-Phase 277/480v            |
| INCENTIVES     | Less Developed Census Tract (LDCT)    |
|                | \$3,500/Job Tax Credit per Employee   |
|                |                                       |