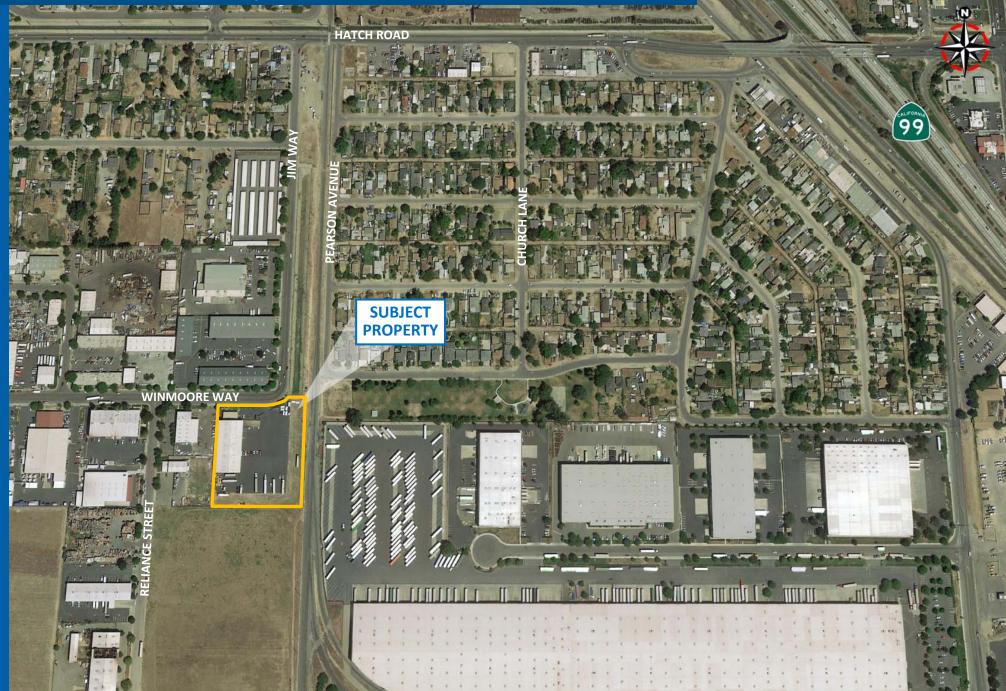

# 616 Winmoore Way, Modesto, California

# *±21,800 SF Freestanding, Single Tenant, Special Purpose Warehouse* 616 Winmoore Way, Modesto, CA