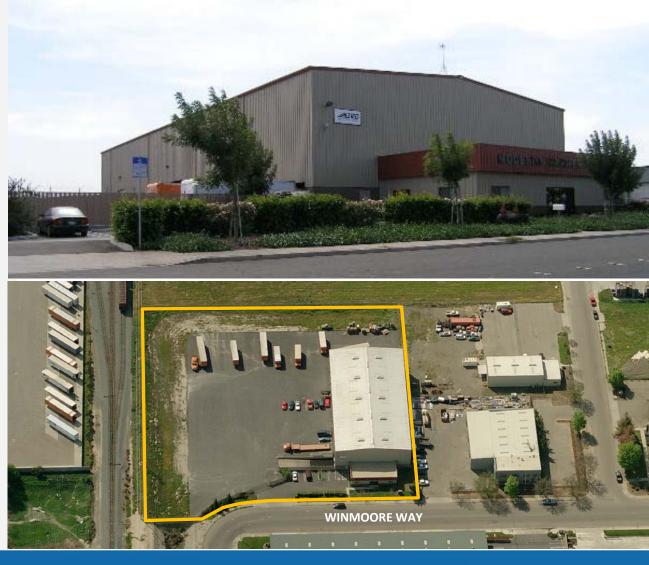

# 616 Winmoore Way, Modesto, California

## **Building Specifications:**

|                       | •                                            |
|-----------------------|----------------------------------------------|
| > Building Size:      | ±21,800 sq. ft. (footprint)                  |
| > Acres:              | ±3.25                                        |
| > APN:                | 086-011-024                                  |
| > Office:             | ±1,800 sq. ft. (60' x 30')                   |
| > Additional Areas:   | Fenced and paved yard area                   |
| > Construction Type:  | Metal / Block                                |
| > Grade Level Doors:  | Three (3)                                    |
| > Dock Doors:         | Two (2)                                      |
| > Parking:            | On-site                                      |
| > Clear Height:       | ±35'                                         |
| > Power:              | 800 Amps + 600 Amps,<br>240 Volt, 3 Phase    |
| > Warehouse Lighting: | Metal Halide                                 |
| > Skylights:          | Yes                                          |
| > Fire Sprinklers:    | Fully sprinklered                            |
| > Column Spacing:     | Clear Span                                   |
| > Year Constructed:   | 2002                                         |
| > Zoning:             | M-2, Industrial - City of Modesto            |
| > Rail Service:       | Union Pacific (UP) rail service<br>available |

# *±21,800 SF Freestanding, Single Tenant, Special Purpose Warehouse* 616 Winmoore Way, Modesto, CA