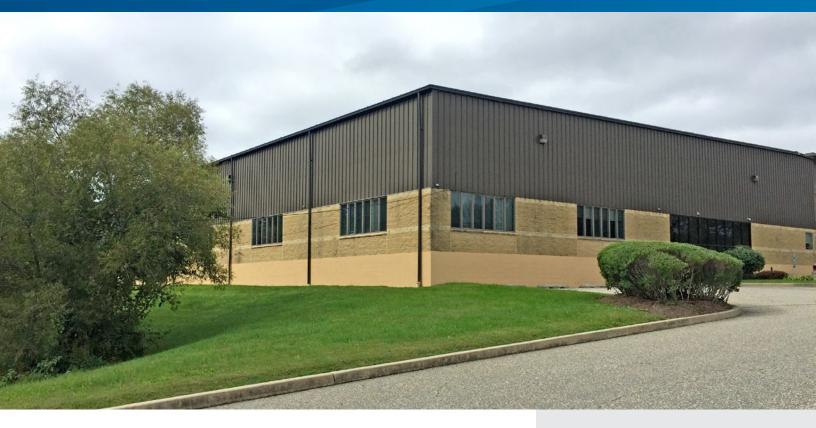

#### FOR LEASE

# 10,600 SF Office/Flex Space



#### 1600 MALONE STREET, MILLVILLE, NEW JERSEY



## **Property Features**

- > 10,600 SF office/flex space available for lease
- > Located within a 119,600 SF facility
- > Favorable rental rates
- > 4/1,000 parking spaces
- > Easy access to Route 55
- > Urban Enterprise Zone
- > Located adjacent to the Millville Airport and New Jersey Motorsports Park

## Contact

TONY DIDIO, SIOR SENIOR VICE PRESIDENT +1 609 820 5900 tony.didio@colliers.com

COLLIERS INTERNATIONAL 1317 Route 73 Suite 109 Mount Laurel, NJ 08054 +1 856 234 9300 www.colliers.com/mountlaurel





### Contact

TONY DIDIO, SIOR SENIOR VICE PRESIDENT +1 609 820 5900 tony.didio@colliers.com



**COLLIERS INTERNATIONAL** 1317 Route 73 Suite 109 Mount Laurel, NJ 08054 +1 856 234 9300





**C** colliers.com/mountlaurel

The foregoing information was furnished to us by sources w