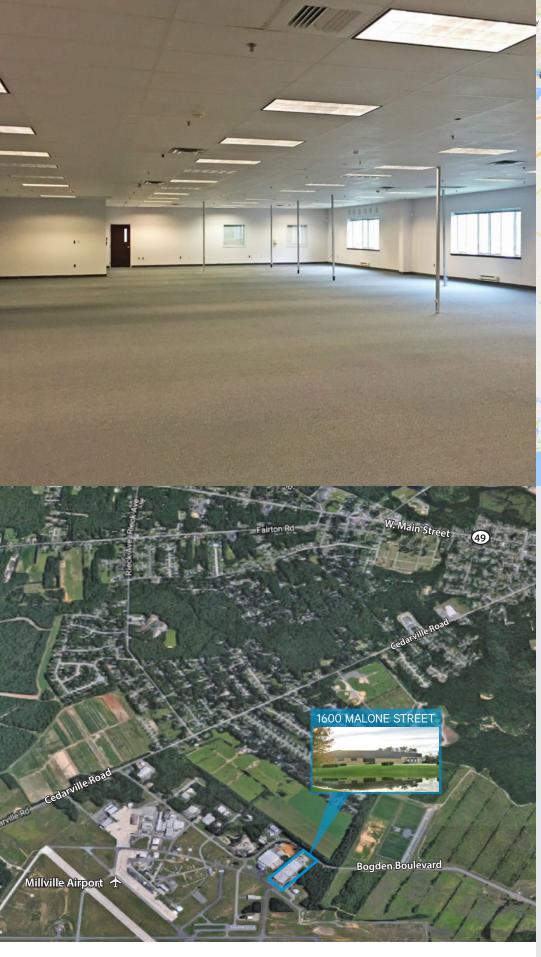

#### 1600 MALONE STREET, MILLVILLE, NEW JERSEY

## **Property Features**

- > 10,600 SF office/flex space available for lease
- > Located within a 119,600 SF facility
- > Favorable rental rates
- > 4/1,000 parking spaces
- > Easy access to Route 55
- > Urban Enterprise Zone
- > Located adjacent to the Millville Airport and New Jersey Motorsports Park