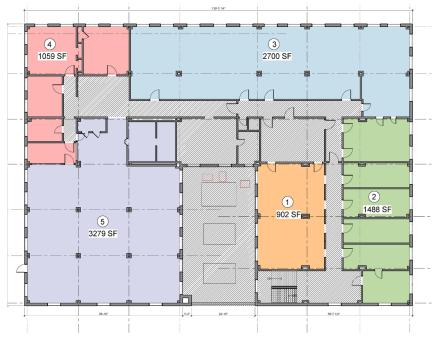

## 2ND FLOOR PLAN

#### 14,117 GROSS SQUARE FEET

"Open Office 5"

"Open Office 3"

COLLIERS INTERNATIONAL 1 Allied Dr, Suite 1500 Little Rock, AR 72202 +1 501 372 6161 www.colliers.com/arkansas

This document has been prepared by Colliers International for advertising and general information only. Colliers International makes no guarantees, representations or warranties of any kind, expressed or implied, regarding the information including, but not limited to, warranties of content, accuracy and reliability. Any interested party should undertake their own inquiries as to the accuracy of the information. Colliers International excludes unequivocally all inferred or implied terms, conditions and warranties arising out of this document and excludes all liability for loss and damages arising there from. This publication is the copyrighted property of Colliers International and/or its licensor(s). ©2016. All rights reserved.