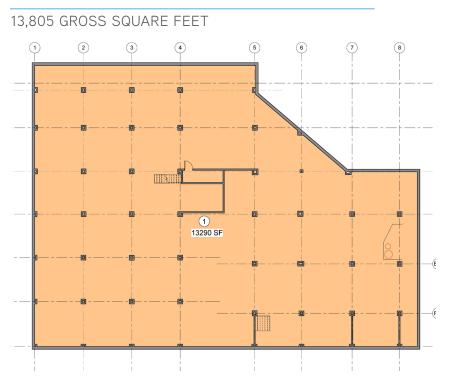

## 2ND FLOOR PLAN

#### 14,117 GROSS SQUARE FEET

"Open Office 5"

"Open Office 3"

COLLIERS INTERNATIONAL 1 Allied Dr, Suite 1500 Little Rock, AR 72202 +1 501 372 6161 www.colliers.com/arkansas

This document has been prepared by Colliers International for advertising and general information only. Colliers International makes no guarantees, representations or warranties of any kind, expressed or implied, regarding the information including, but not limited to, warranties of content, accuracy and reliability. Any interested party should undertake their own inquiries as to the accuracy of the information. Colliers International excludes unequivocally all inferred or implied terms, conditions and warranties arising out of this document and excludes all liability for loss and damages arising there from. This publication is the copyrighted property of Colliers International and/or its licensor(s). ©2016. All rights reserved.