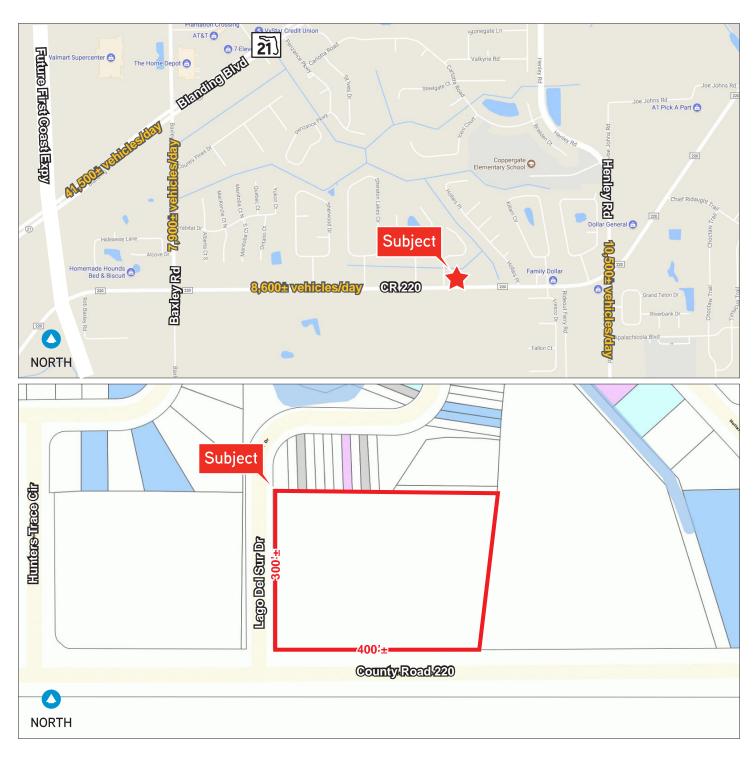

## **Property Features**

- > Unimproved parcel ready for development
- > Parcel size: 2.8+ acres
- > Zoned: Commercial, Branan Field PUD
- > Daily Traffic: 8,600± vehicles/day
- > 400' frontage on Country Road 220
- > GPS leads drivers by this site when leaving Lake Asbury DRI on the way to downtown Jacksonville
- > Asking Price: \$395,000

# Street & Plat Map

CR 220 AT LAGO DEL SUR DR, MIDDLEBURG, FL 32068

## 2.8± SF Acres

CR 220 AT LAGO DEL SUR DR, MIDDLEBURG, FL 32068