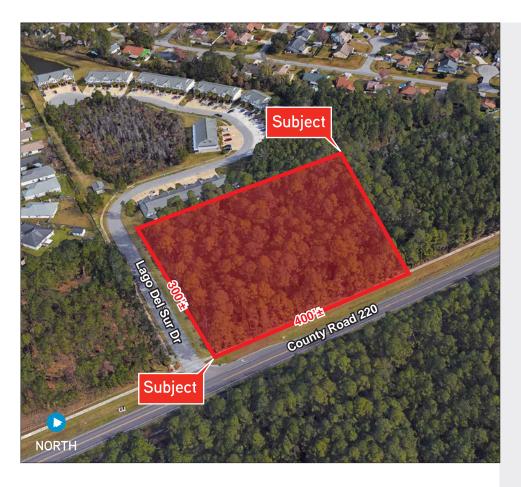

## **Property Features**

- > Unimproved parcel ready for development
- > Parcel size: 2.8+ acres
- > Zoned: Commercial, Branan Field PUD
- > Daily Traffic: 8,600± vehicles/day
- > 400' frontage on Country Road 220
- > GPS leads drivers by this site when leaving Lake Asbury DRI on the way to downtown Jacksonville
- > Asking Price: \$395,000

# Street & Plat Map

CR 220 AT LAGO DEL SUR DR, MIDDLEBURG, FL 32068

## 2.8± SF Acres

CR 220 AT LAGO DEL SUR DR, MIDDLEBURG, FL 32068