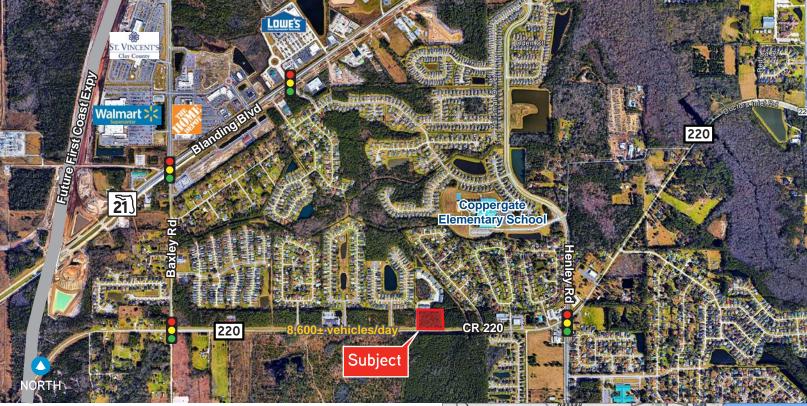

# Retail Land on Active County Road 220

CR 220 AT LAGO DEL SUR DR, MIDDLEBURG, FL 32068

2.8± SF ACRES

## **Property Features**

- > Unimproved parcel ready for development
- > Parcel size: 2.8+ acres
- > Zoned: Commercial, Branan Field PUD
- > Daily Traffic: 8,600± vehicles/day
- > 400' frontage on Country Road 220
- > GPS leads drivers by this site when leaving Lake Asbury DRI on the way to downtown Jacksonville
- > Asking Price: \$395,000

## 2.8± SF Acres

CR 220 AT LAGO DEL SUR DR, MIDDLEBURG, FL 32068