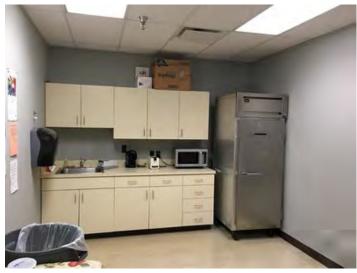

Suite 300 has two large offices, two refurbished restrooms, with a kitchenette located alongside a copier room/storage area, and a phone/ server room.

Both Suites include 400 AMP power, Alarm, 25 designated parking spaces and a new roof was installed in 2015.

31478 Industrial-Suite 100 Exterior

31478 Industrial-Suite 100 Interior 1

31478 Industrial-Suite 100 Interior 2

31478 Industrial-Suite 100 Kitchenette

Suite 100 Floor Plan

Suite 300 Floor Plan