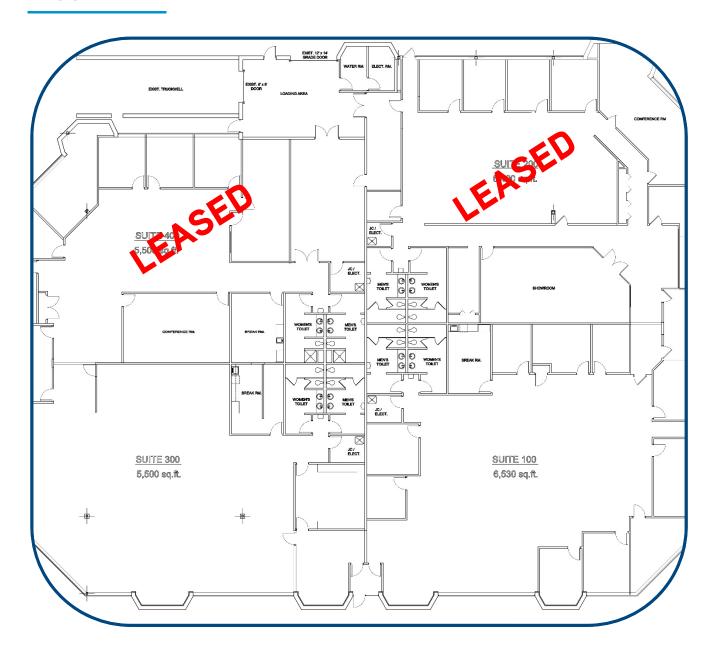

#### **Available Space**

| Suite/Unit Number:  | 100       | Space Type:          | Relet            |
|---------------------|-----------|----------------------|------------------|
| Suite Floor/Level:  | 1st Floor | Date Available:      | 12/07/2017       |
| Space Available:    | 6,530 SF  | Lease Term (Months): | 60 Months        |
| Minimum Divisible:  | 6,530 SF  | Lease Rate:          | \$8 PSF (Annual) |
| Maximum Contiguous: | 6,530 SF  | Lease Type:          | NNN              |

#### **Available Space**

| Suite/Unit Number:  | 300       | Date Available:      | 09/07/2016       |
|---------------------|-----------|----------------------|------------------|
| Suite Floor/Level:  | 1st Floor | Lease Term (Months): | 60 Months        |
| Space Available:    | 5,500 SF  | Lease Rate:          | \$8 PSF (Annual) |
| Minimum Divisible:  | 5.500 SF  | Lease Type:          | NNN              |
| Maximum Contiguous: | 5.500 SF  | Parking Spaces:      | 25               |
| Snace Tyne:         | Relet     | 8 - Passes           |                  |

31478 Industrial-Suite 100 Exterior

31478 Industrial-Suite 100 Interior 1

31478 Industrial-Suite 100 Interior 2

31478 Industrial-Suite 100 Kitchenette

Suite 100 Floor Plan

Suite 300 Floor Plan

## > FLOOR PLAN