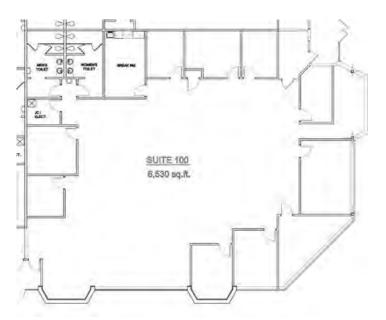

#### **Available Space**

| Suite/Unit Number:  | 100       | Space Type:          | Relet            |
|---------------------|-----------|----------------------|------------------|
| Suite Floor/Level:  | 1st Floor | Date Available:      | 12/07/2017       |
| Space Available:    | 6,530 SF  | Lease Term (Months): | 60 Months        |
| Minimum Divisible:  | 6,530 SF  | Lease Rate:          | \$8 PSF (Annual) |
| Maximum Contiguous: | 6,530 SF  | Lease Type:          | NNN              |

## > FLOOR PLAN