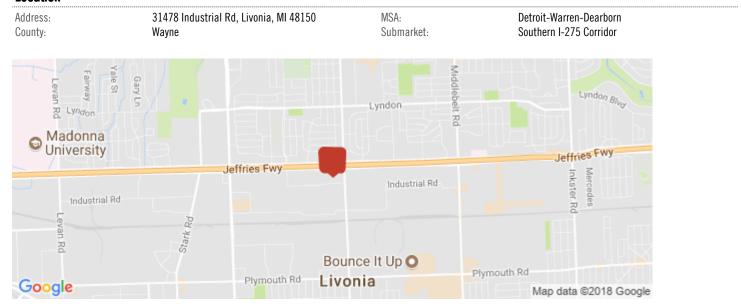

#### Location

#### **Area & Location**

Highway Access: Location is just off I-96 at the Merriman Road Exit
Airports: Detroit Metro Wayne County International

Airport-24 minutes