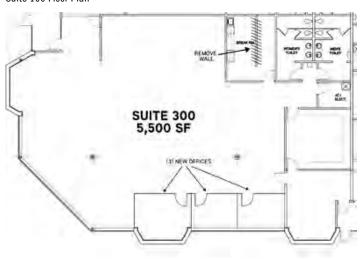

Suite 300 has two large offices, two refurbished restrooms, with a kitchenette located alongside a copier room/storage area, and a phone/ server room.

Both Suites include 400 AMP power, Alarm, 25 designated parking spaces and a new roof was installed in 2015.

#### **Available Space**

| Suite/Unit Number:  | 300       | Date Available:      | 09/07/2016       |
|---------------------|-----------|----------------------|------------------|
| Suite Floor/Level:  | 1st Floor | Lease Term (Months): | 60 Months        |
| Space Available:    | 5,500 SF  | Lease Rate:          | \$8 PSF (Annual) |
| Minimum Divisible:  | 5.500 SF  | Lease Type:          | NNN              |
| Maximum Contiguous: | 5.500 SF  | Parking Spaces:      | 25               |
| Snace Tyne:         | Relet     | 8 - Passes           |                  |

31478 Industrial-Suite 100 Exterior

31478 Industrial-Suite 100 Interior 1

31478 Industrial-Suite 100 Interior 2

31478 Industrial-Suite 100 Kitchenette

Suite 100 Floor Plan

Suite 300 Floor Plan