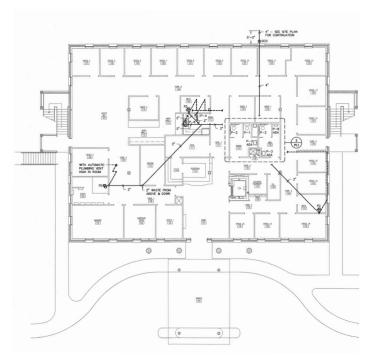

## 1205 W Colonial Life Blvd

COLUMBIA, SOUTH CAROLINA 29210

Floor Plan 1

Floor Plan 2

### 14,112 SF Class A Office Building

- > Efficient floor plans provide mix of windowed offices, conference rooms, open work areas, and break rooms
- > 20 windowed ground floor offices
- > Large training and conference rooms on second floor
- > Flexibility to be multi-tenanted