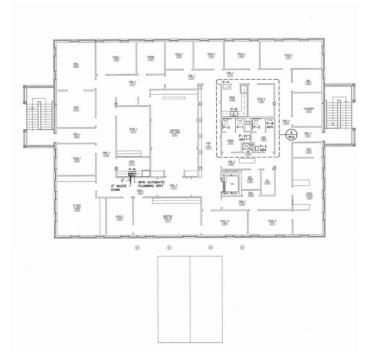

## 1205 W Colonial Life Blvd

COLUMBIA, SOUTH CAROLINA 29210

Floor Plan 1

Floor Plan 2

### 14,112 SF Class A Office Building

- > Efficient floor plans provide mix of windowed offices, conference rooms, open work areas, and break rooms
- > 20 windowed ground floor offices
- > Large training and conference rooms on second floor
- > Flexibility to be multi-tenanted