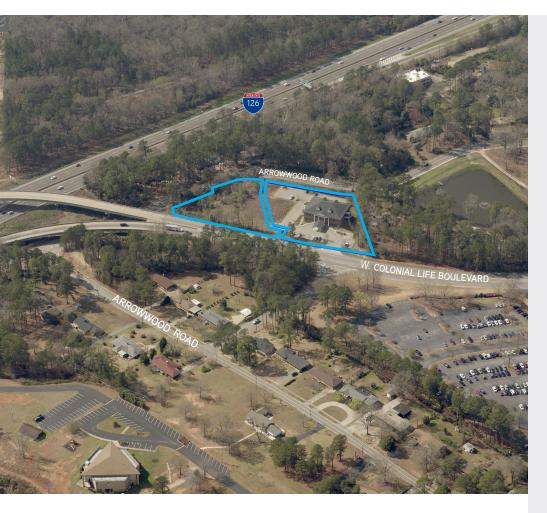

# 1205 W. Colonial Life Blvd

COLUMBIA, SOUTH CAROLINA 29210

Located immediately off of I-126, this well designed office building sits on  $\pm 2.67$  acres and is only two minutes from downtown Columbia. The building has just become vacant and is available for immediate occupancy.