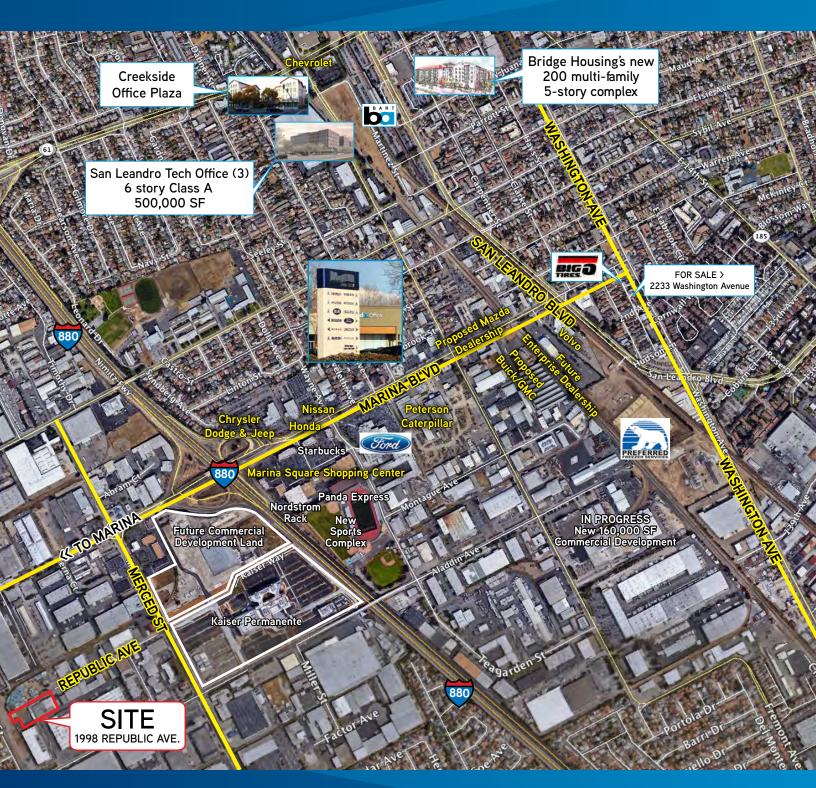

## AVAILABLE SOON - I-880 @ MARINA/MERCED!

# ±37,265 SF Industrial Building on 2.42 Acres

1998 REPUBLIC AVENUE, SAN LEANDRO, CA

## ±37,265 SF Industrial Building on 2.42 Acres

1998 REPUBLIC AVENUE, SAN LEANDRO, CA

For further information, please contact:

DAN BERGEN
Corporate Real Estate
+1 925 227 6227
dan.bergen@colliers.com
CA License No. 00878103