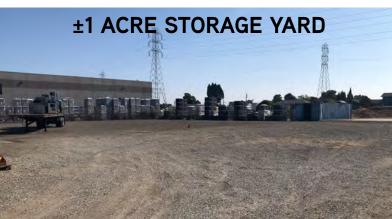

#### **Features**

- > 32,000+ SF tech/manufacturing/warehouse areas
- > Bow truss roof with high beams and large clear span areas
- > Skylights
- > Light storage over office 18'x85'
- > 5,000+ SF office area
- > Large restroom & locker areas
- > Lunchroom and break area
- > Large secured storage/yard area in rear of building
- > Excellent tech/manufacturing area with end of cul-de-sac location