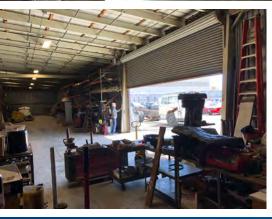

#### **Features**

- > 32,000+ SF tech/manufacturing/warehouse areas
- > Bow truss roof with high beams and large clear span areas
- > Skylights
- > Light storage over office 18'x85'
- > 5,000+ SF office area
- > Large restroom & locker areas
- > Lunchroom and break area
- > Large secured storage/yard area in rear of building
- > Excellent tech/manufacturing area with end of cul-de-sac location

### Other

- Air system throughout (overhead) 2 x 25hp screw compressors
- > Waste system can be removed
- > Large metal storage shed inside building
- > Bank safe in office area
- > Bay Alarm system burglar and fire