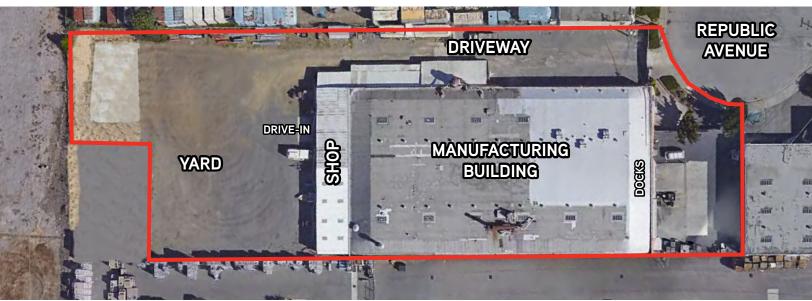

# ±37,265 SF Industrial Building on 2.42 Acres

1998 REPUBLIC AVENUE, SAN LEANDRO, CA

#### **Features**

- > 32,000+ SF tech/manufacturing/warehouse areas
- > Bow truss roof with high beams and large clear span areas
- > Skylights
- > Light storage over office 18'x85'
- > 5,000+ SF office area
- > Large restroom & locker areas
- > Lunchroom and break area
- > Large secured storage/yard area in rear of building
- > Excellent tech/manufacturing area with end of cul-de-sac location

### Truck Loading

- > 5 10x10' roll-up doors
- > 2 dock high (1 with leveler), 2 ramps, 1 pony dock

### Other

- Air system throughout (overhead) 2 x 25hp screw compressors
- > Waste system can be removed
- > Large metal storage shed inside building
- > Bank safe in office area
- > Bay Alarm system burglar and fire