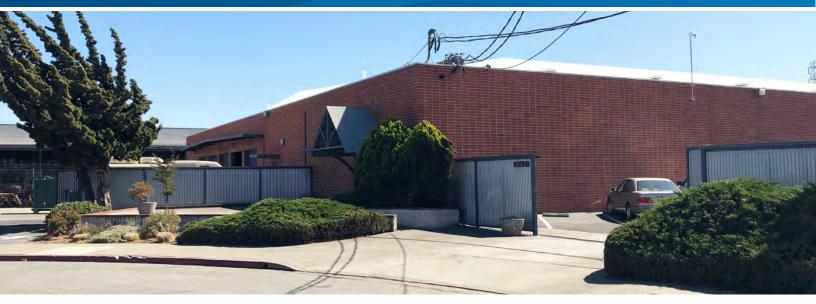

# ±37,265 SF Industrial Building on 2.42 Acres

1998 REPUBLIC AVENUE, SAN LEANDRO, CA

#### **Features**

- > 32,000+ SF tech/manufacturing/warehouse areas
- > Bow truss roof with high beams and large clear span areas
- > Skylights
- > Light storage over office 18'x85'
- > 5,000+ SF office area
- > Large restroom & locker areas
- > Lunchroom and break area
- > Large secured storage/yard area in rear of building
- > Excellent tech/manufacturing area with end of cul-de-sac location