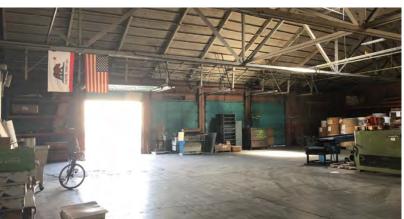

#### **Features**

- > 32,000+ SF tech/manufacturing/warehouse areas
- > Bow truss roof with high beams and large clear span areas
- > Skylights
- > Light storage over office 18'x85'
- > 5,000+ SF office area
- > Large restroom & locker areas
- > Lunchroom and break area
- > Large secured storage/yard area in rear of building
- > Excellent tech/manufacturing area with end of cul-de-sac location

### Other

- Air system throughout (overhead) 2 x 25hp screw compressors
- > Waste system can be removed
- > Large metal storage shed inside building
- > Bank safe in office area
- > Bay Alarm system burglar and fire