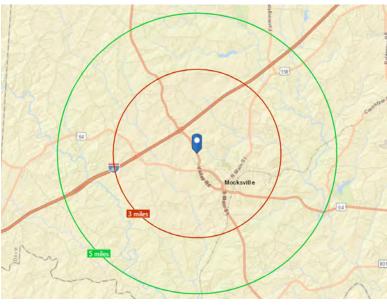

## Eastgate Shopping Center >

| Demographics   | 3 Mile Radius | 5 Mile Radius |
|----------------|---------------|---------------|
| Population     | 7,688         | 13,598        |
| Avg. HH Income | \$53,765      | \$53,728      |
| Employees      | 7,882         | 9,392         |
| Businesses     | 670           | 816           |