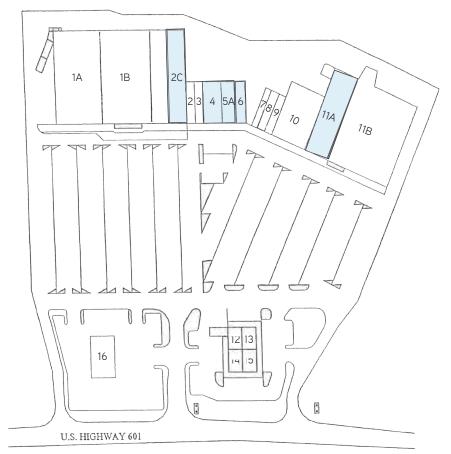

## Building Amenities >

- > ±109,118 SF Shopping Center
- > 4 Suites Available
  - > Suite 2C: ±5,445 SF
  - > Suite 4/5A: ±4,400 SF
  - > Suite 6: ±2,800 SF
  - > Suite 11A: ±7,584 SF

- > ±16.88 Acres
- > Constructed in 1988
- > Call for Lease Rate

## Eastgate Shopping Center >

| Suite # | Tenant                     | Square Footage |
|---------|----------------------------|----------------|
| 1A      | Furniture Mattress         | 16,284         |
| 1B      | Peebles                    | 18,400         |
| 1C      | Fastenal                   | 7,532          |
| 2C      | Vacant*                    | 5,445          |
| 2       | Bizarr Arcade              | 1,600          |
| 3       | Glamours Nails             | 1,200          |
| 4 & 5A  | Vacant*                    | 4,400          |
| 6       | Vacant*                    | 2,800          |
| 7       | Unique Hair                | 1,200          |
| 8       | Internet Cafe              | 1,200          |
| 9       | Davie Jewelers             | 1,600          |
| 10      | Piece of Mind Consignment  | 8,470          |
| 11A     | Vacant*                    | 7,584          |
| 11B     | Tractor Supply Company     | 22,616         |
| 12      | NC License Plate Agency    | 1,350          |
| 13      | The China Grill            | 1,350          |
| 14      | Domingos Mexican & Seafood | 1,350          |
| 15      | Boost Mobile               | 1,350          |