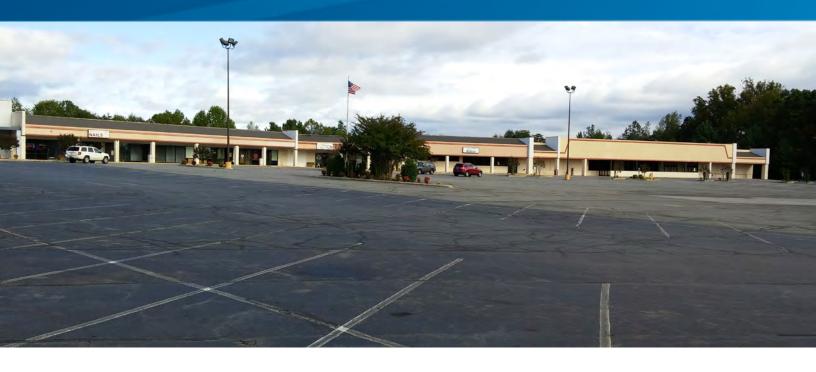

# Eastgate Shopping Center

1063 YADKINVILLE ROAD, MOCKSVILLE, NC 27028

#### 1063 Yadkinville Road >

 $\pm 109,118$  square feet shopping center located in Mocksville, North Carolina with four vacant suites. Situated on  $\pm 16.88$  acres, with close proximity to downtown Mocksville. Great retail exposure to Highway 601 with 16,000 vehicles per day.