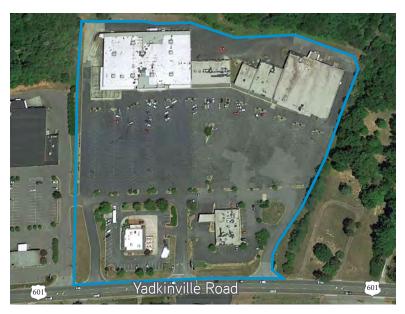

#### 1063 Yadkinville Road >

 $\pm 109,118$  square feet shopping center located in Mocksville, North Carolina with four vacant suites. Situated on  $\pm 16.88$  acres, with close proximity to downtown Mocksville. Great retail exposure to Highway 601 with 16,000 vehicles per day.